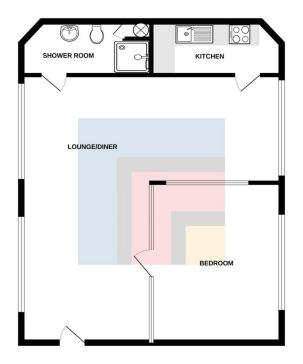

#### FLOOR AREA APPROX: 732 SQ FT

#### White every attempt has been made to ensure the accuracy of the floorgian contained here. measurements of doors, windows, norms and any other thems are approximate and no responsibility is taken the any error, omission or mis-statement. This plane is for illustrative purposes only and should be used as such by any prospective purchaser. The services, systems and applicates shown have no been tested and no guarantee as to their openality or efficiency can be given. Made with Mercipic (2024)