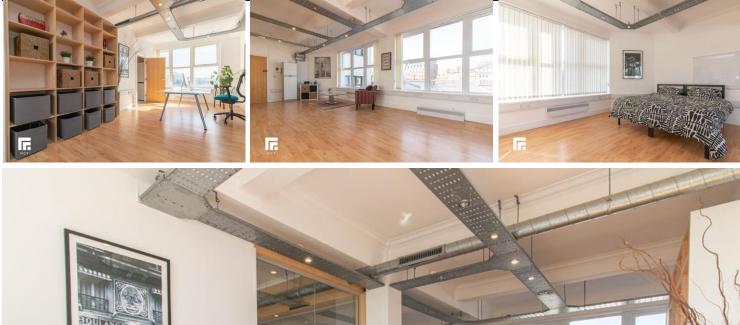

#### LOUNGE/DINER

#### 25' 3" x 24' 1" (7.71m x 7.35m)

Spacious living area. Large double glazed windows to front and rear, with great views. Laminate wood effect flooring. Power points. Four wall mounted electric panel heaters. Air conditioning unit. Spotlights. Doors leading to shower room, bedroom and kitchen.

#### BEDROOM

13' 11" x 12' 0" (4.26m x 3.67m) Laminate wood effect flooring. Large double glazed windows with great views. Power points. Wall mounted electric panel heater. Spotlights.