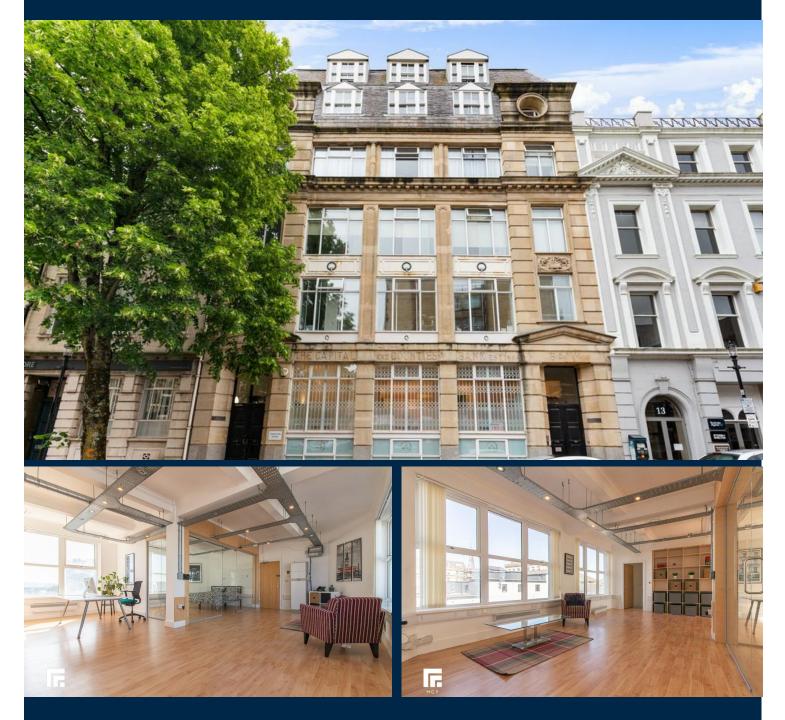

**CRICHTON HOUSE** MOUNT STUART SQUARE CARDIFF CF10 5EE offers in excess of £150,000

# ONE BEDROOM APARTMENT

\*\*NO CHAIN\*\* MGY are delighted to bring to market this spacious and modern apartment situated on the third floor of a Grade || listed building in the popular area of Cardiff Bay. The property briefly comprises open plan lounge/diner, separate kitchen, bedroom and shower room. The property further benefits from double glazing throughout, a secure video door entry system, and is within close proximity of Mermaid Quay and it's variety of shops, cafes, restaurants and bars. No chain.

#### LOCATION

This modern apartment boasts a very convenient position within walking distance of Mermaid Quay with its many bars, shops and restaurants, and within walking distance to the Millennium Centre and cycle/walking paths to Cardiff Bay Barrage. Excellent bus and rail transport links nearby, to Cardiff City Centre for work, leisure and sports.