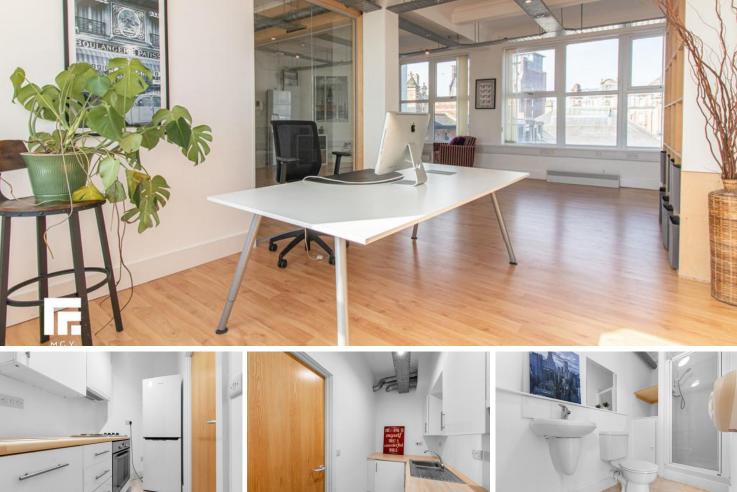

#### **KITCHEN**

#### 11'2" x 4'8" (3.42m x 1.44m)

Separate kitchen. Vinyl flooring. Modern fitted wall and base units, with work surfaces incorporating stainless steel sink. Built in oven and four ring electric hob, with extractor hood over. Integrated dishwasher and washing machine. Space for fridge freezer. Spotlights. Extractor fan.

#### SHOWER ROOM

11' 10" x 4' 8" (3.62m x 1.44m) Vinyl flooring. Part tiled walls. Wall mounted wash hand basin, with mixer tap. W.C. Wall mounted mirror. Shower cubicle. Built in storage cupboard. Extractor fan.