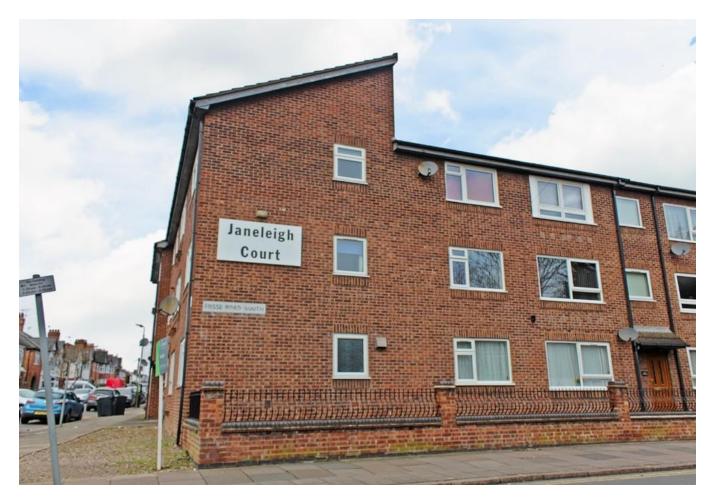

## FOR SALE

2 Bed Flat in Fosse Road South, Leicestershire LE3 OFY £120,000

Offered chain free, this well presented two bedroom first floor flat is situated in the sought-after development of Janeleigh Court on the borders of Leicester's vibrant West End. The property has been refurbished featuring a modern kitchen and bathroom, and offers two good sized bedrooms. Additional benefits include a garage in a separate block and a competitive price, reflecting a slightly reduced remaining lease. This is an excellent opportunity for first time buyers, investors, or those looking to downsize. Contact Phillips George today to arrange a viewing.