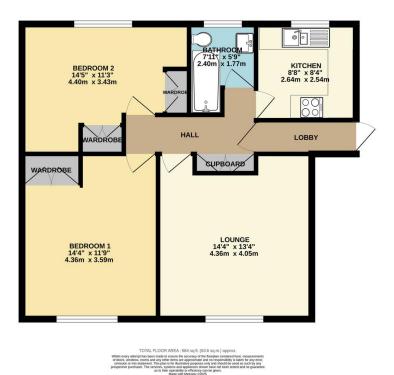

## Phillips George

GROUND FLOOR 684 sq.ft. (63.6 sq.m.) approx.

EPC To Follow.

- First Floor Flat
- Two Bedrooms
- Highly Popular Location
- Chain Free
- New Kitchen
- New Bathroom
- Garage In Block
- Well Presented