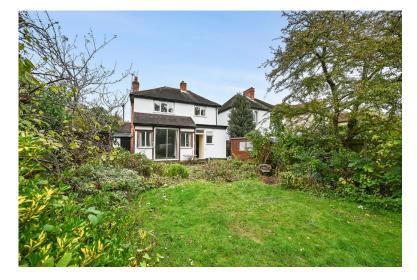

## Weald Lane

Harrow HA3 5EU

- Four bedroom detached house
- Garage to the side
- Off street parking
- South facing garden

Asking Price Of £700,000 EPC Rating 'TBC'

and a family bathroom with separate W.C.

The rear garden is over 80ft long and well stocked including various fruit tree's. The house offers lots of potential for extensions to the side and rear (STPP)