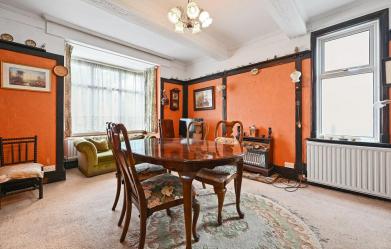

On the ground floor there is a large front reception room with dual aspect windows allowing plenty of natural light into the room, a good sized fitted kitchen with breakfast bar area, a downstairs shower room with W.C and basin and a second south facing reception room also benefitting from dual aspect windows and access via sliding French doors out to the rear garden.