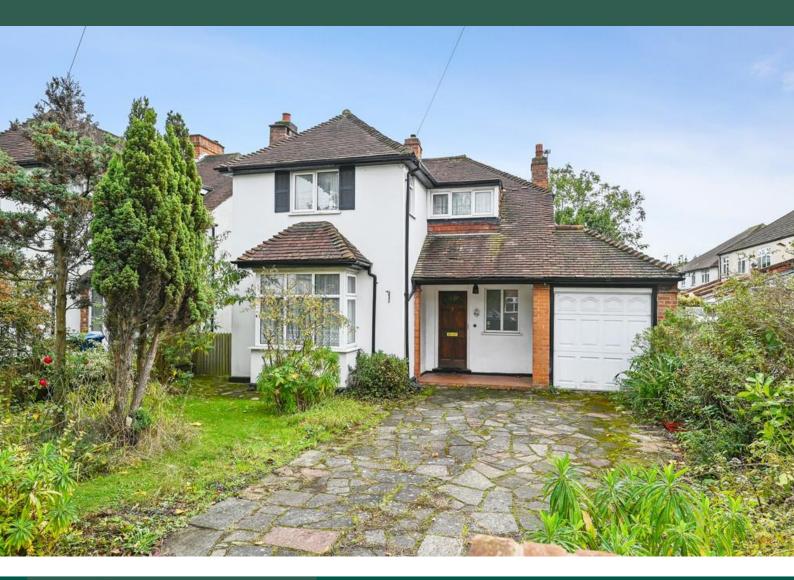

## Weald Lane

Harrow HA3 5EU

- Four bedroom detached house
- Garage to the side
- Off street parking
- South facing garden

Asking Price Of £700,000 EPC Rating 'TBC'

## Property Description

A DETACHED FOUR BEDROOM, TWO BATHROOM HOUSE WITH GARAGE TO THE SIDE conveniently located within moments from the High Road where you can find local amenities, restaurants, supermarkets and transport links (including Harrow Weald bus garage) and just under 1 mile from Harrow and Wealdstone Station (fast trains to Euston from 13 minutes and Bakerloo Line). With potential for extension (STPP) this lovely family home is offered to the market with NO UPPER CHAIN.