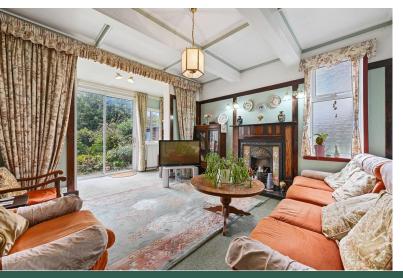

On the ground floor there is a large front reception room with dual aspect windows allowing plenty of natural light into the room, a good sized fitted kitchen with breakfast bar area, a downstairs shower room with W.C and basin and a second south facing reception room also benefitting from dual aspect windows and access via sliding French doors out to the rear garden.