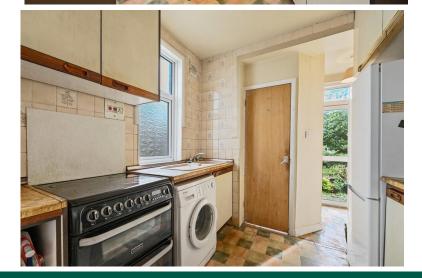

On the ground floor there is a large front reception room with dual aspect windows allowing plenty of natural light into the room, a good sized fitted kitchen with breakfast bar area, a downstairs shower room with W.C and basin and a second south facing reception room also benefitting from dual aspect windows and access via sliding French doors out to the rear garden.