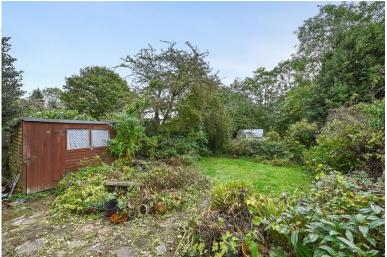

and a family bathroom with separate W.C.

The rear garden is over 80ft long and well stocked including various fruit tree's. The house offers lots of potential for extensions to the side and rear (STPP)