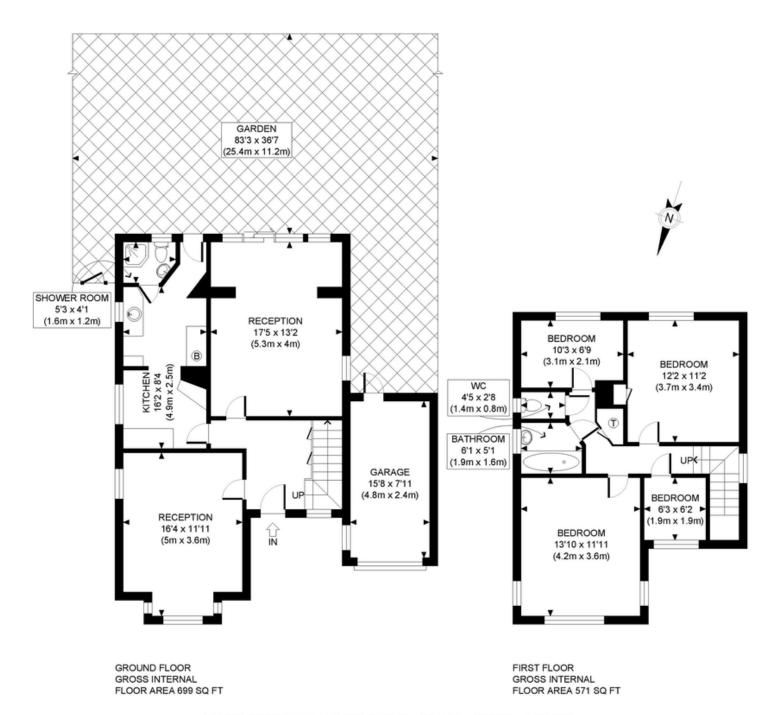

## Property Description

A DETACHED FOUR BEDROOM, TWO BATHROOM HOUSE WITH GARAGE TO THE SIDE conveniently located within moments from the High Road where you can find local amenities, restaurants, supermarkets and transport links (including Harrow Weald bus garage) and just under 1 mile from Harrow and Wealdstone Station (fast trains to Euston from 13 minutes and Bakerloo Line). With potential for extension (STPP) this lovely family home is offered to the market with NO UPPER CHAIN.

On the ground floor there is a large front reception room with dual aspect windows allowing plenty of natural light into the room, a good sized fitted kitchen with breakfast bar area, a downstairs shower room with W.C and basin and a second south facing reception room also benefitting from dual aspect windows and access via sliding French doors out to the rear garden.

Upstairs there is a very good sized master bedroom with ample space for wardrobes, chest of drawers and a dressing table, a spacious second double room overlooking the garden, two further single bedrooms (one currently used as a study)

and a family bathroom with separate W.C.

The rear garden is over 80ft long and well stocked including various fruit tree's. The house offers lots of potential for extensions to the side and rear (STPP)

APPROX. GROSS INTERNAL FLOOR AREA WITH GARAGE: 1394 SQ FT/ 130 SQM APPROX. GROSS INTERNAL FLOOR AREA WITHOUT GARAGE: 1270 SQ FT/ 118 SQM