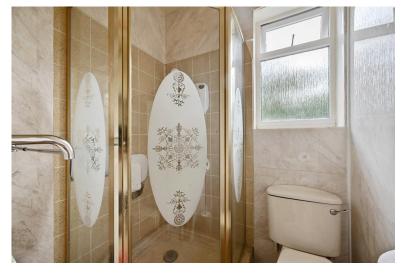

On the ground floor there is a large front reception room with dual aspect windows allowing plenty of natural light into the room, a good sized fitted kitchen with breakfast bar area, a downstairs shower room with W.C and basin and a second south facing reception room also benefitting from dual aspect windows and access via sliding French doors out to the rear garden.

and a family bathroom with separate W.C.

The rear garden is over 80ft long and well stocked including various fruit tree's. The house offers lots of potential for extensions to the side and rear (STPP)