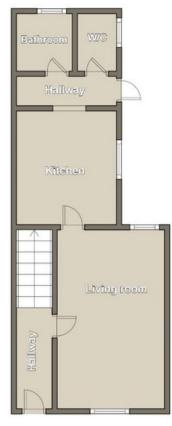

The property requires full refurbishment throughout, offering a blank canvas for the right buyer. The accommodation includes an entrance porch, hallway, lounge, kitchen, a downstairs wet room, a separate W.C and three bedrooms,.

### **INNER HALLWAY**

Vinyl flooring with emulsion walls and ceiling. Doors leading to the downstairs wet room and separate toilet. uPVC door providing access to the rear of the property.

#### **DOWNSTAIRS WETROOM**

2.81 m x 2.69 m

Bi-fold half-door leading to the shower section. Hand basin. Non-slip flooring. Radiator. Fully tiled walls with an emulsion ceiling. uPVC frosted glass window to the rear.

#### **SEPARATE WC**

Fitted with a W.C. Non-slip flooring. Panelled walls and ceiling. uPVC frosted glass window to the side.

3

## **FLOORPLAN**