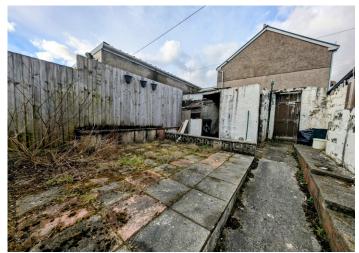

Externally, the property features a patio area with steps leading to a further paved section, providing a usable outdoor space. The block-built storage shed offers handy extra space for tools or equipment. Rear lane access is another benefit of the property.

### **EXTERIOR**

Patio area with steps leading to a further paved section. Block-built storage shed. Rear lane access.