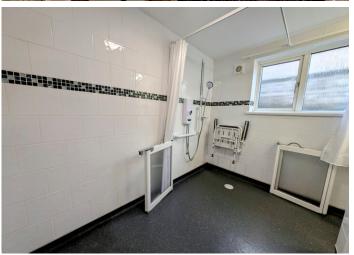

#### **DOWNSTAIRS WETROOM**

2.81 m x 2.69 m

Bi-fold half-door leading to the shower section. Hand basin. Non-slip flooring. Radiator. Fully tiled walls with an emulsion ceiling. uPVC frosted glass window to the rear.