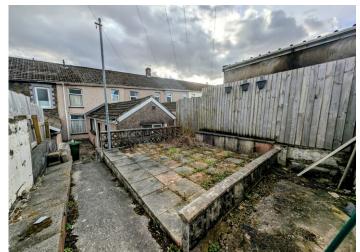

Externally, the property features a patio area with steps leading to a further paved section, providing a usable outdoor space. The block-built storage shed offers handy extra space for tools or equipment. Rear lane access is another benefit of the property.

### **EXTERIOR**

Patio area with steps leading to a further paved section. Block-built storage shed. Rear lane access.