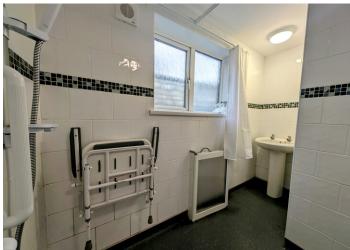

#### **DOWNSTAIRS WETROOM**

2.81 m x 2.69 m

Bi-fold half-door leading to the shower section. Hand basin. Non-slip flooring. Radiator. Fully tiled walls with an emulsion ceiling. uPVC frosted glass window to the rear.