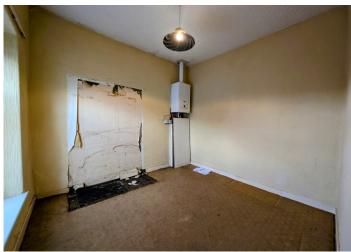

### **BEDROOM 2**

2.89 m x 2.89 m

Wallpapered walls and ceiling. Carpet flooring. Radiator and power points. Wall-mounted boiler. uPVC window to the rear.