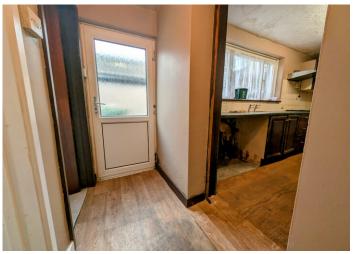

### **INNER HALLWAY**

Vinyl flooring with emulsion walls and ceiling. Doors leading to the downstairs wet room and separate toilet. uPVC door providing access to the rear of the property.