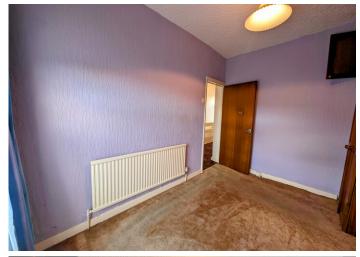

### **LANDING**

Wallpapered walls and ceiling. Carpet flooring. Access to the attic. uPVC window to the rear. Doors leading to three bedrooms.

### **BEDROOM 1**

3.36 m x 2.70 m

Wallpapered walls and ceiling. Carpet flooring. Radiator and power points. Built-in wardrobes above the main area. uPVC window to the front.

\_\_\_\_\_