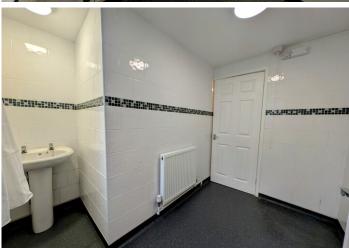

### **INNER HALLWAY**

Vinyl flooring with emulsion walls and ceiling. Doors leading to the downstairs wet room and separate toilet. uPVC door providing access to the rear of the property.