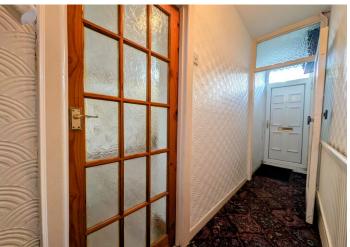

### **INNER HALLWAY**

Vinyl flooring with emulsion walls and ceiling. Doors leading to the downstairs wet room and separate toilet. uPVC door providing access to the rear of the property.