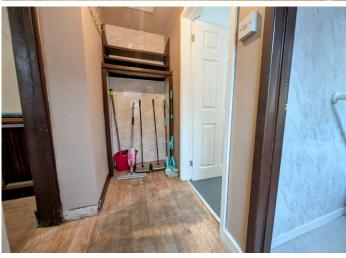

### **INNER HALLWAY**

Vinyl flooring with emulsion walls and ceiling. Doors leading to the downstairs wet room and separate toilet. uPVC door providing access to the rear of the property.

#### **DOWNSTAIRS WETROOM**

2.81 m x 2.69 m

Bi-fold half-door leading to the shower section. Hand basin. Non-slip flooring. Radiator. Fully tiled walls with an emulsion ceiling. uPVC frosted glass window to the rear.

#### **SEPARATE WC**

Fitted with a W.C. Non-slip flooring. Panelled walls and ceiling. uPVC frosted glass window to the side.

3