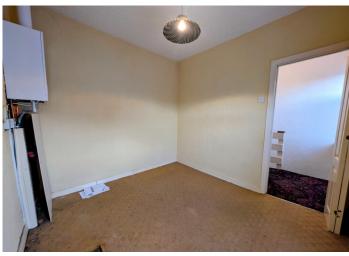

## **BEDROOM 3**

2.74 m x 2.08 m

Wallpapered walls and ceiling. Carpet flooring. Radiator and power points. uPVC window to the front.

\_\_\_\_\_