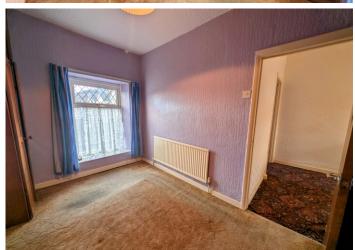

## **BEDROOM 3**

2.74 m x 2.08 m

Wallpapered walls and ceiling. Carpet flooring. Radiator and power points. uPVC window to the front.

\_\_\_\_\_