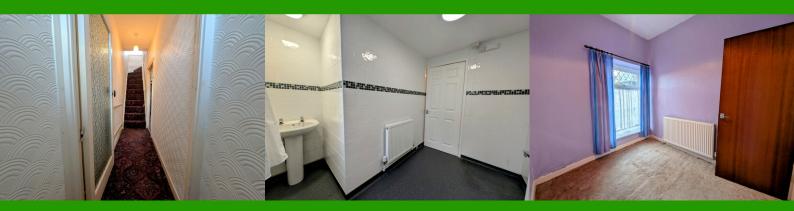

### **INNER HALLWAY**

Vinyl flooring with emulsion walls and ceiling. Doors leading to the downstairs wet room and separate toilet. uPVC door providing access to the rear of the property.

#### **DOWNSTAIRS WETROOM**

2.81 m x 2.69 m

Bi-fold half-door leading to the shower section. Hand basin. Non-slip flooring. Radiator. Fully tiled walls with an emulsion ceiling. uPVC frosted glass window to the rear.

#### **SEPARATE WC**

Fitted with a W.C. Non-slip flooring. Panelled walls and ceiling. uPVC frosted glass window to the side.

3

### **BEDROOM 1**

3.36 m x 2.70 m

Wallpapered walls and ceiling. Carpet flooring. Radiator and power points. Built-in wardrobes above the main area. uPVC window to the front.

\_\_\_\_\_

### **BEDROOM 2**

2.89 m x 2.89 m

Wallpapered walls and ceiling. Carpet flooring. Radiator and power points. Wall-mounted boiler. uPVC window to the rear.

## **BEDROOM 3**

2.74 m x 2.08 m

Wallpapered walls and ceiling. Carpet flooring. Radiator and power points. uPVC window to the front.

\_\_\_\_\_