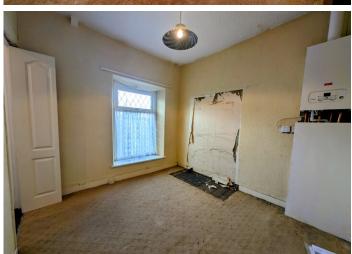

### **BEDROOM 2**

2.89 m x 2.89 m

Wallpapered walls and ceiling. Carpet flooring. Radiator and power points. Wall-mounted boiler. uPVC window to the rear.