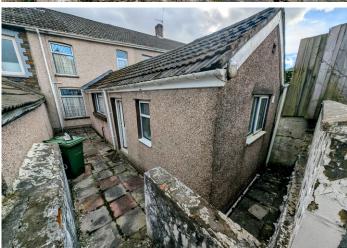

Externally, the property features a patio area with steps leading to a further paved section, providing a usable outdoor space. The block-built storage shed offers handy extra space for tools or equipment. Rear lane access is another benefit of the property.

### **EXTERIOR**

Patio area with steps leading to a further paved section. Block-built storage shed. Rear lane access.