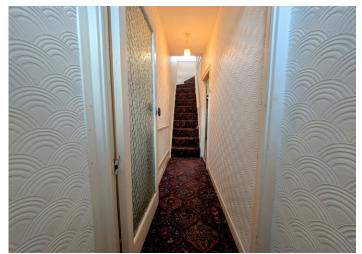

### **INNER HALLWAY**

Vinyl flooring with emulsion walls and ceiling. Doors leading to the downstairs wet room and separate toilet. uPVC door providing access to the rear of the property.