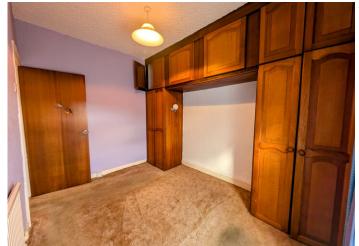

### **BEDROOM 1**

3.36 m x 2.70 m

Wallpapered walls and ceiling. Carpet flooring. Radiator and power points. Built-in wardrobes above the main area. uPVC window to the front.

\_\_\_\_\_