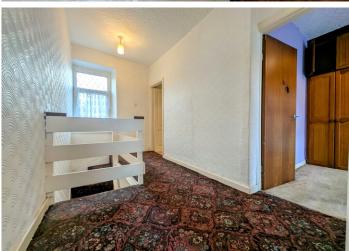

### **LANDING**

Wallpapered walls and ceiling. Carpet flooring. Access to the attic. uPVC window to the rear. Doors leading to three bedrooms.