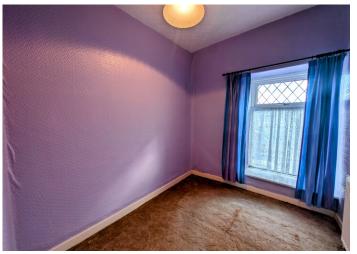

### **BEDROOM 1**

3.36 m x 2.70 m

Wallpapered walls and ceiling. Carpet flooring. Radiator and power points. Built-in wardrobes above the main area. uPVC window to the front.

\_\_\_\_\_

### **BEDROOM 2**

2.89 m x 2.89 m

Wallpapered walls and ceiling. Carpet flooring. Radiator and power points. Wall-mounted boiler. uPVC window to the rear.

## **BEDROOM 3**

2.74 m x 2.08 m

Wallpapered walls and ceiling. Carpet flooring. Radiator and power points. uPVC window to the front.

\_\_\_\_\_