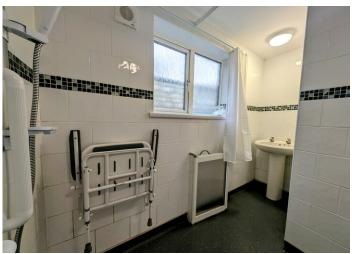

#### **DOWNSTAIRS WETROOM**

2.81 m x 2.69 m

Bi-fold half-door leading to the shower section. Hand basin. Non-slip flooring. Radiator. Fully tiled walls with an emulsion ceiling. uPVC frosted glass window to the rear.