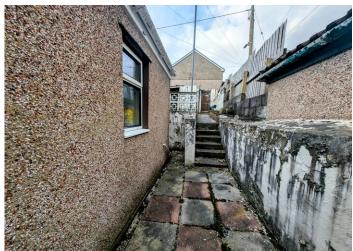

Externally, the property features a patio area with steps leading to a further paved section, providing a usable outdoor space. The block-built storage shed offers handy extra space for tools or equipment. Rear lane access is another benefit of the property.

### **EXTERIOR**

Patio area with steps leading to a further paved section. Block-built storage shed. Rear lane access.