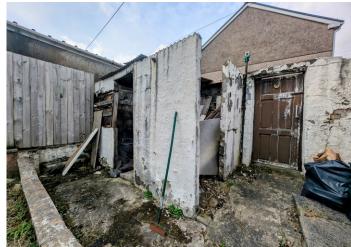

Externally, the property features a patio area with steps leading to a further paved section, providing a usable outdoor space. The block-built storage shed offers handy extra space for tools or equipment. Rear lane access is another benefit of the property.

### **EXTERIOR**

Patio area with steps leading to a further paved section. Block-built storage shed. Rear lane access.