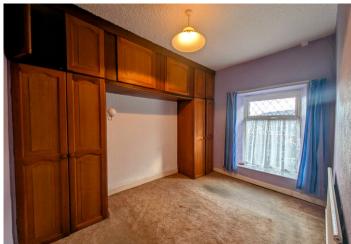

### **BEDROOM 1**

3.36 m x 2.70 m

Wallpapered walls and ceiling. Carpet flooring. Radiator and power points. Built-in wardrobes above the main area. uPVC window to the front.

\_\_\_\_\_