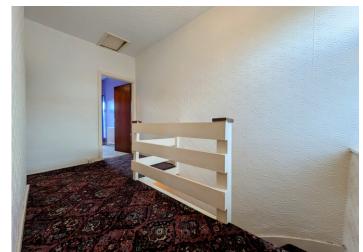

### **LANDING**

Wallpapered walls and ceiling. Carpet flooring. Access to the attic. uPVC window to the rear. Doors leading to three bedrooms.