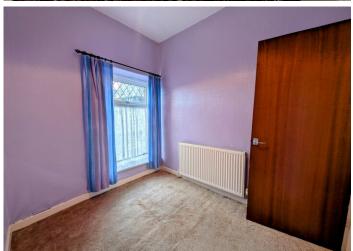

### **BEDROOM 1**

3.36 m x 2.70 m

Wallpapered walls and ceiling. Carpet flooring. Radiator and power points. Built-in wardrobes above the main area. uPVC window to the front.

\_\_\_\_\_

### **BEDROOM 2**

2.89 m x 2.89 m

Wallpapered walls and ceiling. Carpet flooring. Radiator and power points. Wall-mounted boiler. uPVC window to the rear.

## **BEDROOM 3**

2.74 m x 2.08 m

Wallpapered walls and ceiling. Carpet flooring. Radiator and power points. uPVC window to the front.

\_\_\_\_\_