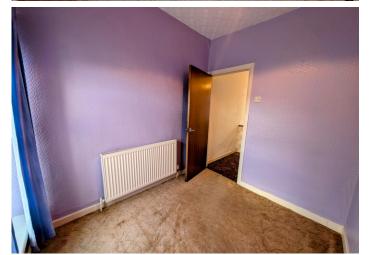

### **BEDROOM 1**

3.36 m x 2.70 m

Wallpapered walls and ceiling. Carpet flooring. Radiator and power points. Built-in wardrobes above the main area. uPVC window to the front.

\_\_\_\_\_

### **BEDROOM 2**

2.89 m x 2.89 m

Wallpapered walls and ceiling. Carpet flooring. Radiator and power points. Wall-mounted boiler. uPVC window to the rear.

## **BEDROOM 3**

2.74 m x 2.08 m

Wallpapered walls and ceiling. Carpet flooring. Radiator and power points. uPVC window to the front.

\_\_\_\_\_