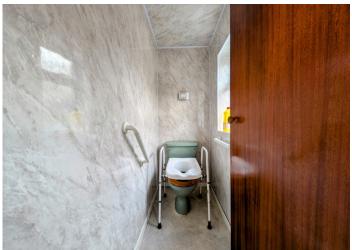

#### **SEPARATE WC**

Fitted with a W.C. Non-slip flooring. Panelled walls and ceiling. uPVC frosted glass window to the side.

3