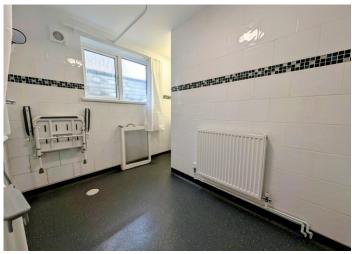

#### **DOWNSTAIRS WETROOM**

2.81 m x 2.69 m

Bi-fold half-door leading to the shower section. Hand basin. Non-slip flooring. Radiator. Fully tiled walls with an emulsion ceiling. uPVC frosted glass window to the rear.