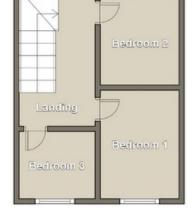

### **LANDING**

Wallpapered walls and ceiling. Carpet flooring. Access to the attic. uPVC window to the rear. Doors leading to three bedrooms.

### **BEDROOM 1**

3.36 m x 2.70 m

Wallpapered walls and ceiling. Carpet flooring. Radiator and power points. Built-in wardrobes above the main area. uPVC window to the front.

\_\_\_\_\_

### **BEDROOM 2**

2.89 m x 2.89 m

Wallpapered walls and ceiling. Carpet flooring. Radiator and power points. Wall-mounted boiler. uPVC window to the rear.

## **BEDROOM 3**

2.74 m x 2.08 m

Wallpapered walls and ceiling. Carpet flooring. Radiator and power points. uPVC window to the front.

\_\_\_\_\_

## **FLOORPLAN**