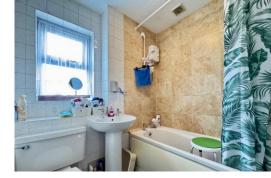

BEDROOM TWO 12' 9" x 6' 9" (3.89m x 2.06m) Double glazed window to rear aspect, radiator, textured and coved ceiling.

BATHROOM 6'5" x 6' 2" (1.96m x 1.88m) Obscure double glazed window to side aspect, radiator, textured ceiling panelled bath with electric shower over, pedestal wash hand basin, dose coupled WC, part tiled walls.