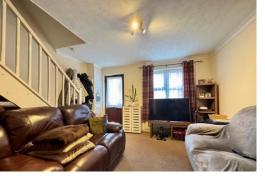

LOUNGE 13' 5" x 12' 10" (4.09m x 3.91m) Double glazed entrance door, double glazed window to front aspect, radiator, textured and coved ceiling, stairs to first floor, door to:

KITCHEN/DINER 12' 10" x 9' 4" (3.91m x 2.84m) Double glazed door to rear garden, double glazed window to rear aspect, radiator, textured œiling, fitted base and wall units, stainless steel sink unit inset into worktops. space for washing machine, wall mounted gas boiler.