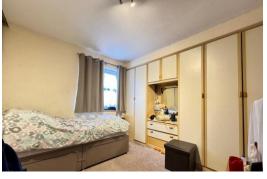

FIRST FLOOR LANDING Textured ceiling, loft access.

BEDROOM ONE 10' 2" x 9' 4" (3.1m x 2.84m) plus wardrobe space. Double glazed window to front aspect, radiator, textured ceiling, fitted wardrobes, airing cupboard.

BEDROOM TWO 12' 9" x 6' 9" (3.89m x 2.06m) Double glazed window to rear aspect, radiator, textured and coved ceiling.

BATHROOM 6'5" x 6' 2" (1.96m x 1.88m) Obscure double glazed window to side aspect, radiator, textured ceiling panelled bath with electric shower over, pedestal wash hand basin, dose coupled WC, part tiled walls.