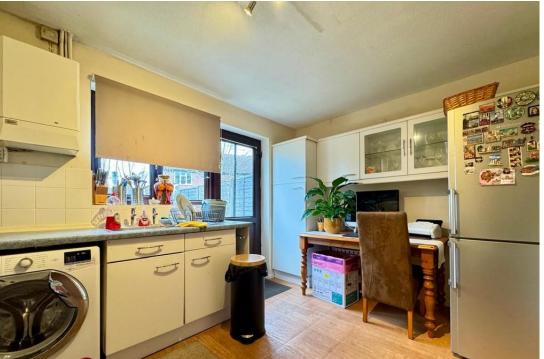

LOUNGE 13' 5" x 12' 10" (4.09m x 3.91m) Double glazed entrance door, double glazed window to front aspect, radiator, textured and coved ceiling, stairs to first floor, door to:

KITCHEN/DINER 12' 10" x 9' 4" (3.91m x 2.84m) Double glazed door to rear garden, double glazed window to rear aspect, radiator, textured œiling, fitted base and wall units, stainless steel sink unit inset into worktops. space for washing machine, wall mounted gas boiler.