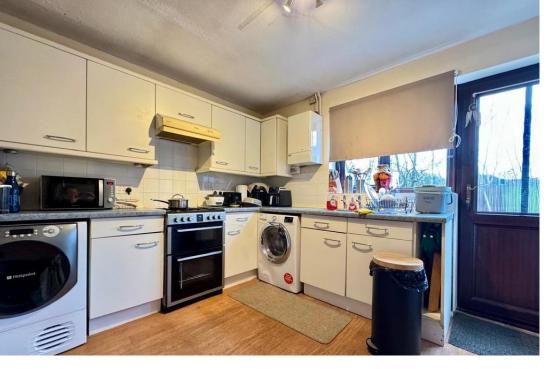

LOUNGE 13' 5" x 12' 10" (4.09m x 3.91m) Double glazed entrance door, double glazed window to front aspect, radiator, textured and coved ceiling, stairs to first floor, door to:

KITCHEN/DINER 12' 10" x 9' 4" (3.91m x 2.84m) Double glazed door to rear garden, double glazed window to rear aspect, radiator, textured œiling, fitted base and wall units, stainless steel sink unit inset into worktops. space for washing machine, wall mounted gas boiler.