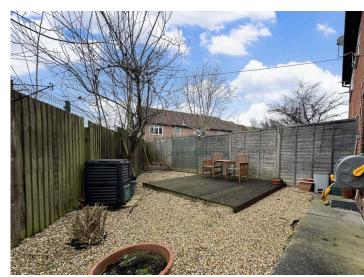

EXTERIOR Shingle garden to side and rear of the property with decking area, panelled fencing, driveway.

To view this property call Curtis O' Boyle Estate Agents on  $01621\ 855558$ 

GROUND FLOOR 300 sq.ft. (27.9 sq.m.) approx. 1ST FLOOR 300 sq.ft. (27.9 sq.m.) approx.