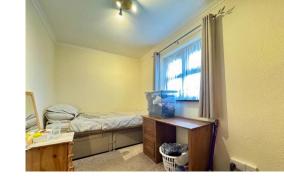

FIRST FLOOR LANDING Textured ceiling, loft access.

BEDROOM ONE 10' 2" x 9' 4" (3.1m x 2.84m) plus wardrobe space. Double glazed window to front aspect, radiator, textured ceiling, fitted wardrobes, airing cupboard.