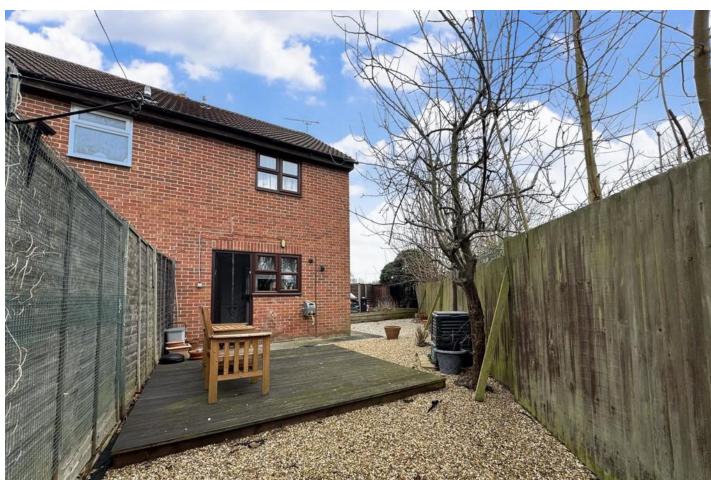

EXTERIOR Shingle garden to side and rear of the property with decking area, panelled fencing, driveway.

To view this property call Curtis O' Boyle Estate Agents on  $01621\ 855558$ 

GROUND FLOOR 300 sq.ft. (27.9 sq.m.) approx. 1ST FLOOR 300 sq.ft. (27.9 sq.m.) approx.