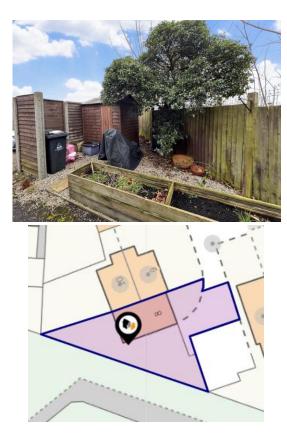

EXTERIOR Shingle garden to side and rear of the property with decking area, panelled fencing, driveway.

To view this property call Curtis O' Boyle Estate Agents on  $01621\ 855558$ 

GROUND FLOOR 300 sq.ft. (27.9 sq.m.) approx. 1ST FLOOR 300 sq.ft. (27.9 sq.m.) approx.