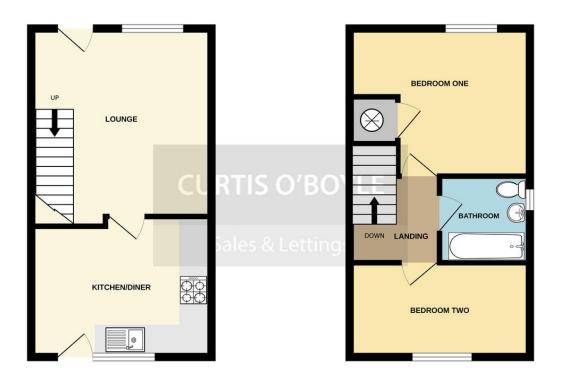

LOUNGE 13' 5" x 12' 10" (4.09m x 3.91m) Double glazed entrance door, double glazed window to front aspect, radiator, textured and coved ceiling, stairs to first floor, door to:

KITCHEN/DINER 12' 10" x 9' 4" (3.91m x 2.84m) Double glazed door to rear garden, double glazed window to rear aspect, radiator, textured œiling, fitted base and wall units, stainless steel sink unit inset into worktops. space for washing machine, wall mounted gas boiler.

FIRST FLOOR LANDING Textured ceiling, loft access.

BEDROOM ONE 10' 2" x 9' 4" (3.1m x 2.84m) plus wardrobe space. Double glazed window to front aspect, radiator, textured ceiling, fitted wardrobes, airing cupboard.

BEDROOM TWO 12' 9" x 6' 9" (3.89m x 2.06m) Double glazed window to rear aspect, radiator, textured and coved ceiling.

BATHROOM 6'5" x 6' 2" (1.96m x 1.88m) Obscure double glazed window to side aspect, radiator, textured ceiling panelled bath with electric shower over, pedestal wash hand basin, dose coupled WC, part tiled walls.

AWAITING EPC

TOTAL FLOOR AREA: 600 sq.ft. (55.8 sq.m.) approx. Whilst every attempt has been made to ensure the accuracy of the floorplan contained here, measurement of doors, windows, rooms and any order terms are approximate and on responsibility is taken for any error, omission or mis-statement. This plans is for illustrative purpose only and should be used as such plany roopsecher purchases. The services, systems and applicates shown have no those treated and no guarante