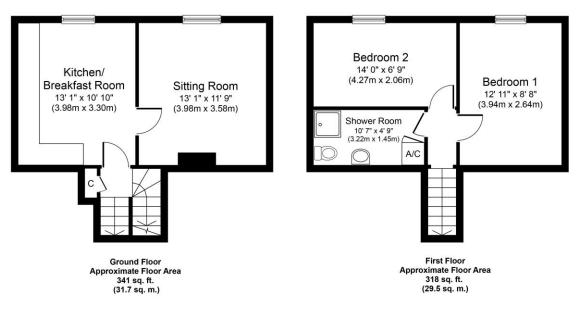

## A two bedroom Grade II Listed maisonette just a stone's throw from the town's main amenities.

Entrance into:

**ENTRANCE HALL** With stairs leading up to the first floor.

**SITTING ROOM** With inglenook fireplace with stone hearth and oak bressumer, exposed beams, laminate flooring, electric heater, window to the front aspect and door to:

**KITCHEN/DINING ROOM** Range of wall and base units, integrated electric oven, Neff four ring electric hob with extractor over, stainless steel sink unit, exposed beams and window to the front aspect. Space for fridge/freezer.

## First Floor

**LANDING** Landing area with doors to:

**BEDROOM 1** Double bedroom with exposed beams and window to the front aspect overlooking the Market Square.

**BEDROOM 2** Bedroom with exposed beams and window to the front aspect overlooking the Market Square.

**SHOWER ROOM** With WC, pedestal sink unit, shower cubicle and partly tiled walls.

**TENURE:** To Let.

**TENANT INFORMATION:** A holding deposit of one week's rent will be required to process an application for a Tenancy. One month's rent and 5 week's security deposit will be payable prior to handover, the holding deposit will go towards this payment. Fees may be charged for late payment of rent and mislaid keys.

Whilst every attempt has been made to ensure the accuracy of the floor jain contained here, measurements of doors, windows, rome and any other items are approximate and no responsibility is taken for any error, omission or mis-statement. The measurements should not be reflect upon for valuation, transaction and/or funding purposes. This plan is for illustrative purposes only and should be used as such by any prospective purchaser or tenant.