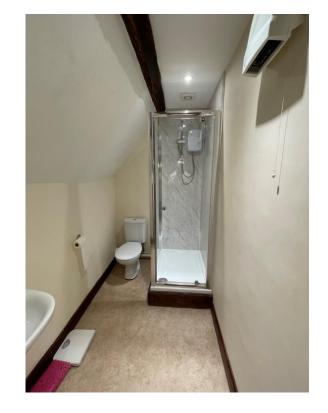

**SHOWER ROOM** With WC, pedestal sink unit, shower cubicle and partly tiled walls.

**TENURE:** To Let.

**TENANT INFORMATION:** A holding deposit of one week's rent will be required to process an application for a Tenancy. One month's rent and 5 week's security deposit will be payable prior to handover, the holding deposit will go towards this payment. Fees may be charged for late payment of rent and mislaid keys.