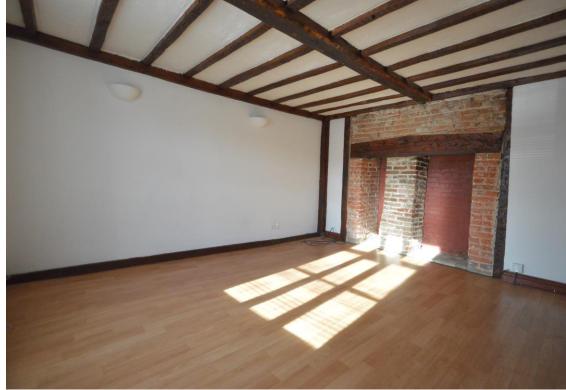

## A two bedroom Grade II Listed maisonette just a stone's throw from the town's main amenities.

Entrance into:

**ENTRANCE HALL** With stairs leading up to the first floor.

**SITTING ROOM** With inglenook fireplace with stone hearth and oak bressumer, exposed beams, laminate flooring, electric heater, window to the front aspect and door to: