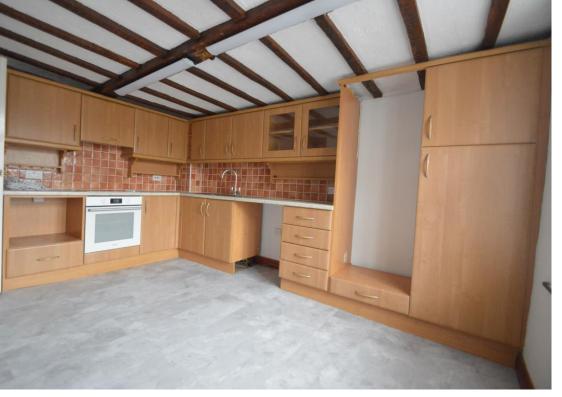

**KITCHEN/DINING ROOM** Range of wall and base units, integrated electric oven, Neff four ring electric hob with extractor over, stainless steel sink unit, exposed beams and window to the front aspect. Space for fridge/freezer.