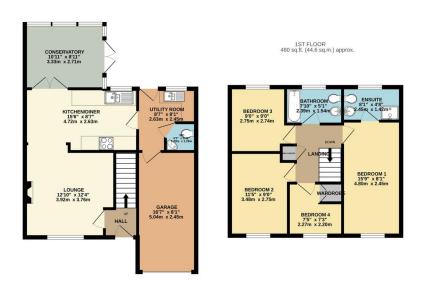

## Phillips George

GROUND FLOOR 613 sq.ft. (57.0 sq.m.) approx.

Whilst every attempt has been made to ensure the accuracy of the floorgian contained here, measurement of doors, vindows, sooms and any other flems are approximate and no responsibility to taken for any error, comission or mis-stement. This plan is for influsinishing purposes only and should be used as such by any properties purchaser. The set including purpose of efficiency can be given.

as to their operations of efficiency can be given.

- Extended Four Bedroom
- Semi Detached
- Highly Desirable Location
- Conservatory
- Utility & Ground Floor W.C
- Master Ensuite
- Well Presented Throughout
- No Upward Chain