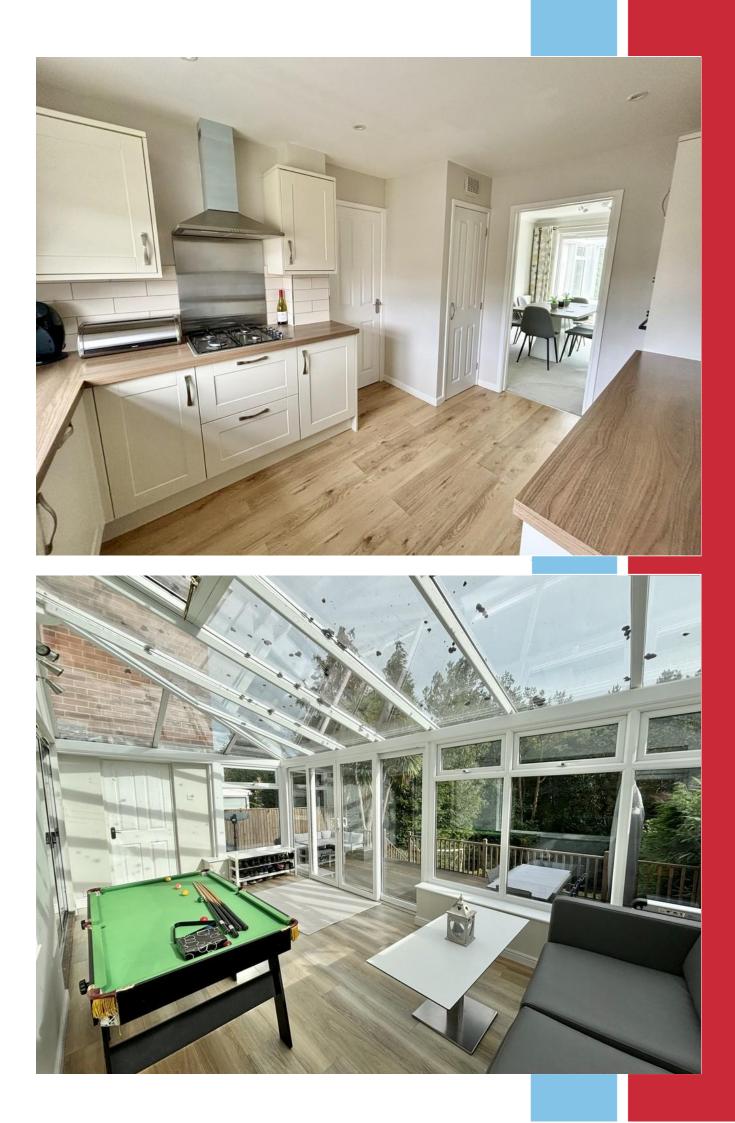

The house, which was extended by the current owners, offers four bedrooms with an en-suite shower room and family bathroom and the living space comprises of a well equipped kitchen with integrated appliances and a utility room. A generous lounge/dining room opens to the large conservatory in turn leading to the deck and rear garden. A fifth bedroom or snug with shower room is also located on the ground floor. A double width driveway provides off road parking and an electric roller door gives access to storage space for bicycles etc.