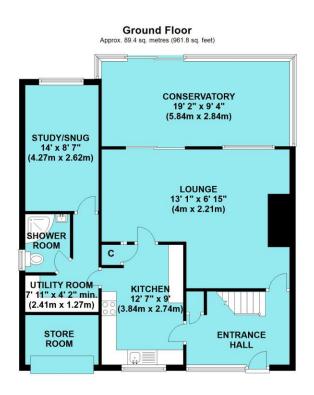

### **Key Features**

- FOUR/FIVE BEDROOM FAMILY HOME
- KITCHEN WITH INTEGRATED APPLIANCES
- UTILITY ROOM
- GENEROUS LOUNGE/DINING ROOM
- CONSREVATORY LEADING OUT TO GOOD SIZE DECKED AREA
- SNUG/BEDROOM 5
- GROUND FLOOR SHOWER ROOM
- FAMILY BATHROOM & EN-SUITE SHOWER
- STORAGE WITH ELECTRIC ROLLER DOOR
- LARGE REAR GARDEN

## **The Property**

This good size family home benefits from gas fired heating with radiators and UPVC double glazing and is situated in a popular and established residential location. Just a short distance away is the Trailway leading to Upton Country Park and also the centre of Broadstone with its many amenities.

The house, which was extended by the current owners, offers four bedrooms with an en-suite shower room and family bathroom and the living space comprises of a well equipped kitchen with integrated appliances and a utility room. A generous lounge/dining room opens to the large conservatory in turn leading to the deck and rear garden. A fifth bedroom or snug with shower room is also located on the ground floor. A double width driveway provides off road parking and an electric roller door gives access to storage space for bicycles etc.