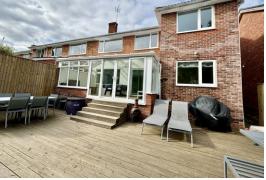

## **The Property**

This good size family home benefits from gas fired heating with radiators and UPVC double glazing and is situated in a popular and established residential location. Just a short distance away is the Trailway leading to Upton Country Park and also the centre of Broadstone with its many amenities.

The house, which was extended by the current owners, offers four bedrooms with an en-suite shower room and family bathroom and the living space comprises of a well equipped kitchen with integrated appliances and a utility room. A generous lounge/dining room opens to the large conservatory in turn leading to the deck and rear garden. A fifth bedroom or snug with shower room is also located on the ground floor. A double width driveway provides off road parking and an electric roller door gives access to storage space for bicycles etc.