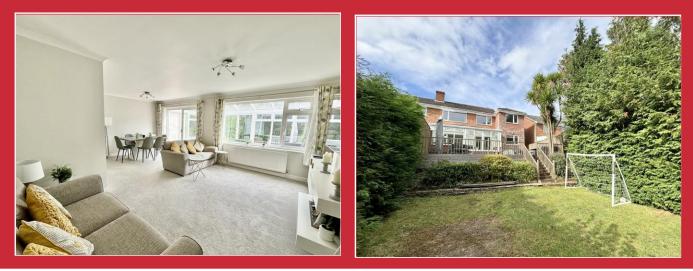

The house, which was extended by the current owners, offers four bedrooms with an en-suite shower room and family bathroom and the living space comprises of a well equipped kitchen with integrated appliances and a utility room. A generous lounge/dining room opens to the large conservatory in turn leading to the deck and rear garden. A fifth bedroom or snug with shower room is also located on the ground floor. A double width driveway provides off road parking and an electric roller door gives access to storage space for bicycles etc.