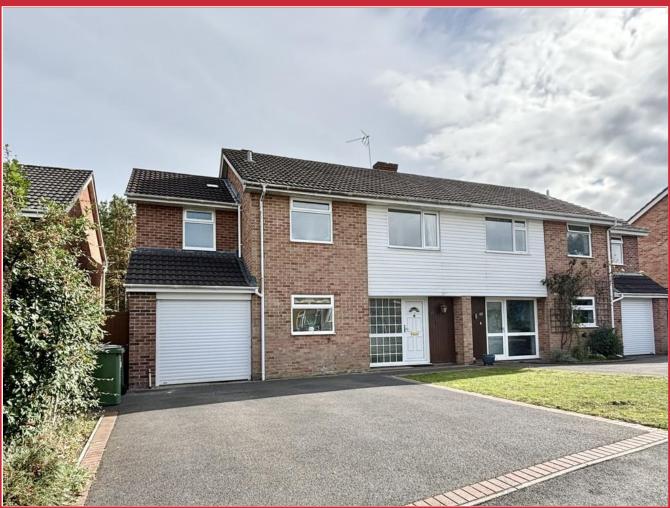

# 67 West Way, Broadstone BH18 9LJ

A very well presented four/five bedroom family home situated in this popular location within walking distance of the centre of Broadstone and popular schooling for all age groups.

## **The Property**

This good size family home benefits from gas fired heating with radiators and UPVC double glazing and is situated in a popular and established residential location. Just a short distance away is the Trailway leading to Upton Country Park and also the centre of Broadstone with its many amenities.

The house, which was extended by the current owners, offers four bedrooms with an en-suite shower room and family bathroom and the living space comprises of a well equipped kitchen with integrated appliances and a utility room. A generous lounge/dining room opens to the large conservatory in turn leading to the deck and rear garden. A fifth bedroom or snug with shower room is also located on the ground floor. A double width driveway provides off road parking and an electric roller door gives access to storage space for bicycles etc.