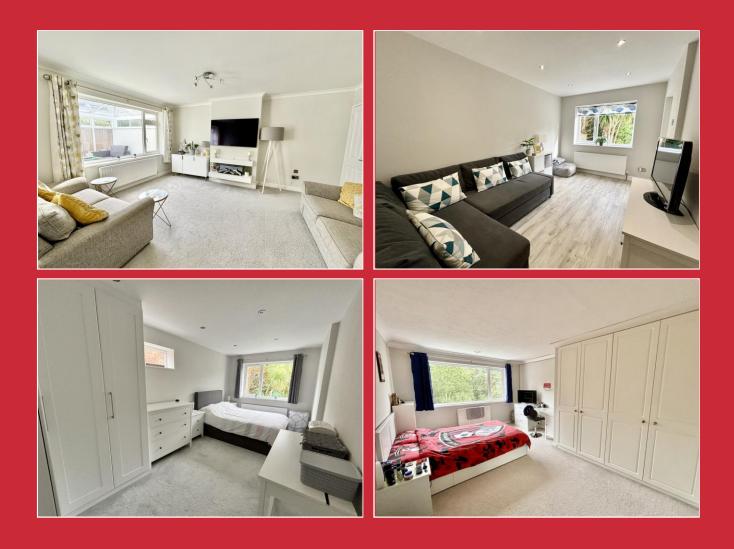

The house, which was extended by the current owners, offers four bedrooms with an en-suite shower room and family bathroom and the living space comprises of a well equipped kitchen with integrated appliances and a utility room. A generous lounge/dining room opens to the large conservatory in turn leading to the deck and rear garden. A fifth bedroom or snug with shower room is also located on the ground floor. A double width driveway provides off road parking and an electric roller door gives access to storage space for bicycles etc.