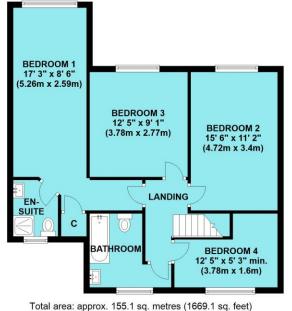

### **Key Features**

- FOUR/FIVE BEDROOM FAMILY HOME
- KITCHEN WITH INTEGRATED APPLIANCES
- UTILITY ROOM
- GENEROUS LOUNGE/DINING ROOM
- CONSREVATORY LEADING OUT TO GOOD SIZE DECKED AREA
- SNUG/BEDROOM 5
- GROUND FLOOR SHOWER ROOM
- FAMILY BATHROOM & EN-SUITE SHOWER
- STORAGE WITH ELECTRIC ROLLER DOOR
- LARGE REAR GARDEN

The house, which was extended by the current owners, offers four bedrooms with an en-suite shower room and family bathroom and the living space comprises of a well equipped kitchen with integrated appliances and a utility room. A generous lounge/dining room opens to the large conservatory in turn leading to the deck and rear garden. A fifth bedroom or snug with shower room is also located on the ground floor. A double width driveway provides off road parking and an electric roller door gives access to storage space for bicycles etc.