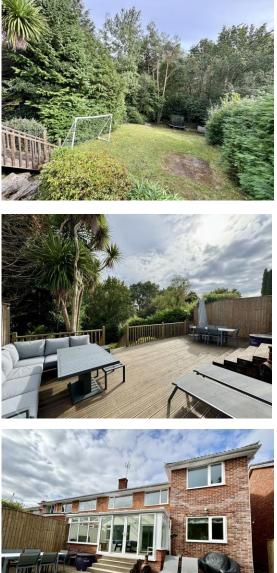

## **The Property**

This good size family home benefits from gas fired heating with radiators and UPVC double glazing and is situated in a popular and established residential location. Just a short distance away is the Trailway leading to Upton Country Park and also the centre of Broadstone with its many amenities.

The house, which was extended by the current owners, offers four bedrooms with an en-suite shower room and family bathroom and the living space comprises of a well equipped kitchen with integrated appliances and a utility room. A generous lounge/dining room opens to the large conservatory in turn leading to the deck and rear garden. A fifth bedroom or snug with shower room is also located on the ground floor. A double width driveway provides off road parking and an electric roller door gives access to storage space for bicycles etc.