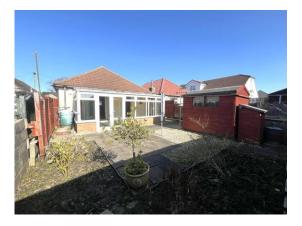

There is a well maintained and attractive front garden with a driveway providing off road parking. The low

maintenance rear garden enjoys a sunny southerly aspect and offers a certain degree of privacy and seclusion with a timber constructed storage shed.