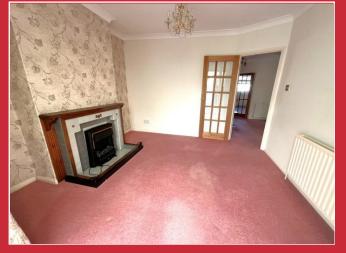

### The Property

The bungalow offers flexible accommodation with a side door leading in to the entrance hallway with doors then leading off to all principal rooms. There are currently two large double bedrooms located to the front, with bedroom three located behind and opposite you will find the modern fitted shower room and separate cloakroom. To the rear is the lounge/dining room and kitchen with both leading in to the 17ft approx. conservatory with French doors leading out on to the garden.