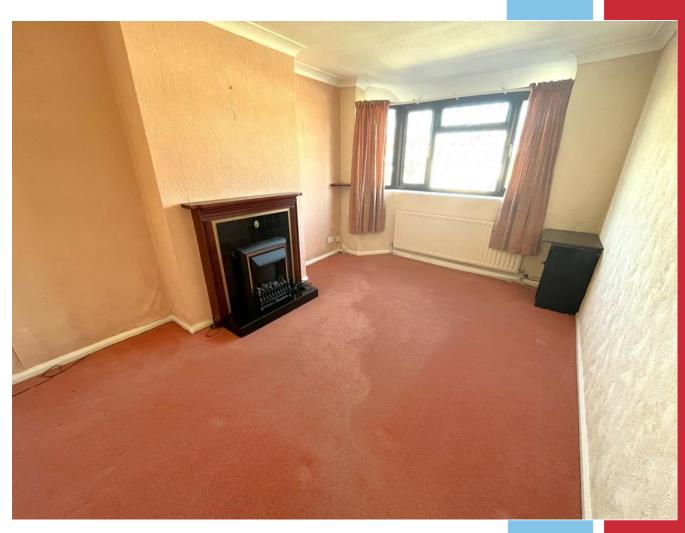

### The Property

The bungalow offers flexible accommodation with a side door leading in to the entrance hallway with doors then leading off to all principal rooms. There are currently two large double bedrooms located to the front, with bedroom three located behind and opposite you will find the modern fitted shower room and separate cloakroom. To the rear is the lounge/dining room and kitchen with both leading in to the 17ft approx. conservatory with French doors leading out on to the garden.