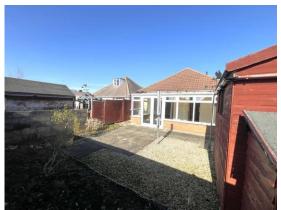

### The Property

The bungalow offers flexible accommodation with a side door leading in to the entrance hallway with doors then leading off to all principal rooms. There are currently two large double bedrooms located to the front, with bedroom three located behind and opposite you will find the modern fitted shower room and separate cloakroom. To the rear is the lounge/dining room and kitchen with both leading in to the 17ft approx. conservatory with French doors leading out on to the garden.

There is a well maintained and attractive front garden with a driveway providing off road parking. The low

maintenance rear garden enjoys a sunny southerly aspect and offers a certain degree of privacy and seclusion with a timber constructed storage shed.