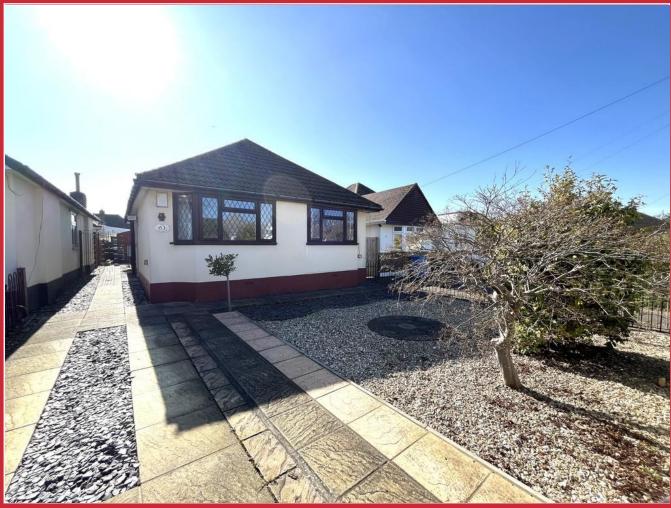

# Brampton Road, Oakdale, Poole BH15 3RF

Nicely positioned within a small quiet cul-de-sac and conveniently located in the heart of Oakdale lies this three-bedroom detached bungalow. Whilst there is UPVC double glazing and gas fired central heating, the property does require modernisation, which we feel represents an ideal refurbishment project. To the front there is off road parking and the rear garden enjoys a sunny southerly aspect.

There is a well maintained and attractive front garden with a driveway providing off road parking. The low

maintenance rear garden enjoys a sunny southerly aspect and offers a certain degree of privacy and seclusion with a timber constructed storage shed.

The bungalow is set within a quiet cul-de-sac with similar properties around and it is conveniently situated in the very popular Oakdale area close to local schools an amenities. A short walk away is St George's field play park and the centre of town is approximately a ten minute drive away.