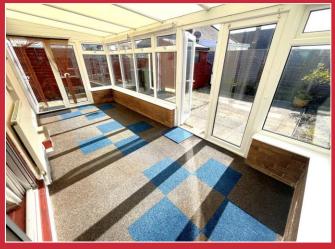

### The Property

The bungalow offers flexible accommodation with a side door leading in to the entrance hallway with doors then leading off to all principal rooms. There are currently two large double bedrooms located to the front, with bedroom three located behind and opposite you will find the modern fitted shower room and separate cloakroom. To the rear is the lounge/dining room and kitchen with both leading in to the 17ft approx. conservatory with French doors leading out on to the garden.