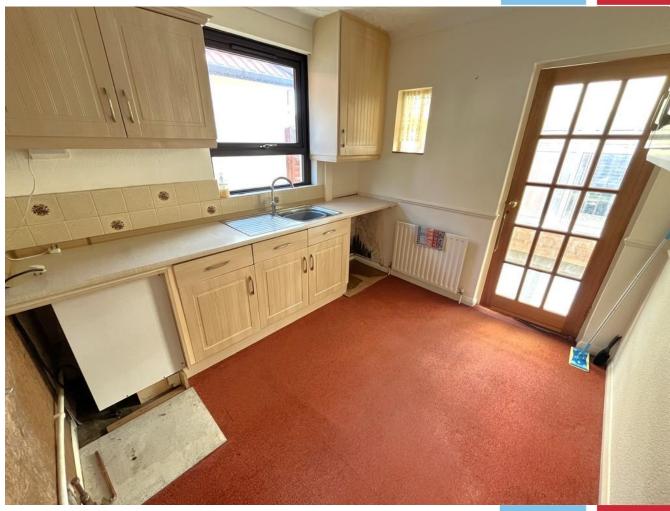

### The Property

The bungalow offers flexible accommodation with a side door leading in to the entrance hallway with doors then leading off to all principal rooms. There are currently two large double bedrooms located to the front, with bedroom three located behind and opposite you will find the modern fitted shower room and separate cloakroom. To the rear is the lounge/dining room and kitchen with both leading in to the 17ft approx. conservatory with French doors leading out on to the garden.