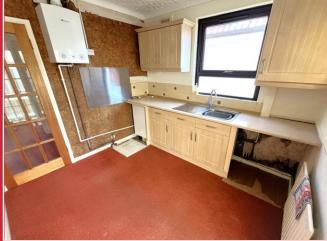

### The Property

The bungalow offers flexible accommodation with a side door leading in to the entrance hallway with doors then leading off to all principal rooms. There are currently two large double bedrooms located to the front, with bedroom three located behind and opposite you will find the modern fitted shower room and separate cloakroom. To the rear is the lounge/dining room and kitchen with both leading in to the 17ft approx. conservatory with French doors leading out on to the garden.