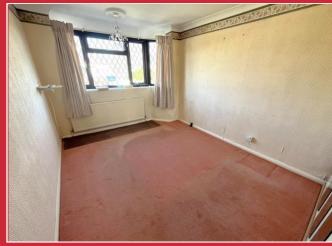

### The Property

The bungalow offers flexible accommodation with a side door leading in to the entrance hallway with doors then leading off to all principal rooms. There are currently two large double bedrooms located to the front, with bedroom three located behind and opposite you will find the modern fitted shower room and separate cloakroom. To the rear is the lounge/dining room and kitchen with both leading in to the 17ft approx. conservatory with French doors leading out on to the garden.