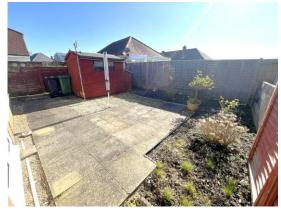

There is a well maintained and attractive front garden with a driveway providing off road parking. The low

maintenance rear garden enjoys a sunny southerly aspect and offers a certain degree of privacy and seclusion with a timber constructed storage shed.