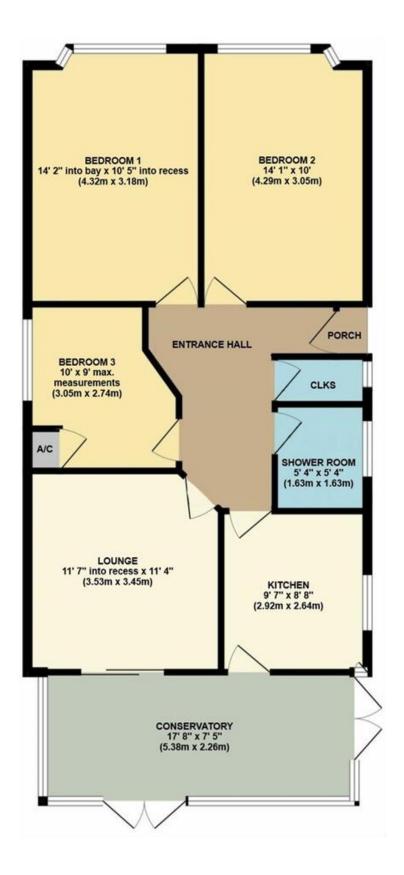

### The Property

The bungalow offers flexible accommodation with a side door leading in to the entrance hallway with doors then leading off to all principal rooms. There are currently two large double bedrooms located to the front, with bedroom three located behind and opposite you will find the modern fitted shower room and separate cloakroom. To the rear is the lounge/dining room and kitchen with both leading in to the 17ft approx. conservatory with French doors leading out on to the garden.