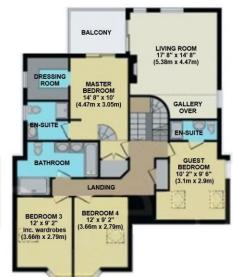

## **The Property**

This stunning, unique, distinctive home can be found within a few moment's walk of Broadstone high street. The property was designed and constructed by the current owner and enjoys an enviable position adjacent to Broadstone Park. There is spacious, versatile accommodation arranged over four levels, with an emphasis placed on an abundance of natural light throughout.

There are many fine individual features which can only be appreciated upon viewing. Notably, there is an amazing living room with fireplace and full height ceilings with mezzanine floor, four double bedrooms, two with en-suite bathrooms, whilst there is a games/hobbies room and fully boarded full height loft area.

On the lower ground floor, there is a beautifully appointed kitchen/breakfast room with feature island, in addition to a walk in larder, utility room, dining area as well as a formal dining room and music room.