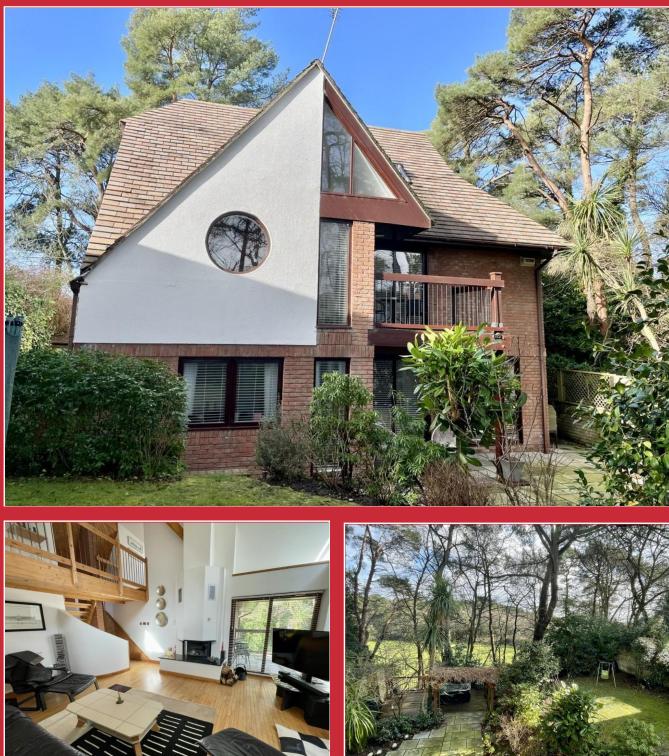

## 28 Ridgeway, Broadstone BH18 8EA

We are delighted to present to the market this stunning, beautifully appointed imaginatively designed luxury home which can only be fully appreciated upon viewing. Numerous outstanding features with spacious, versatile accommodation. No Forward Chain.

## **The Property**

This stunning, unique, distinctive home can be found within a few moment's walk of Broadstone high street. The property was designed and constructed by the current owner and enjoys an enviable position adjacent to Broadstone Park. There is spacious, versatile accommodation arranged over four levels, with an emphasis placed on an abundance of natural light throughout.

There are many fine individual features which can only be appreciated upon viewing. Notably, there is an amazing living room with fireplace and full height ceilings with mezzanine floor, four double bedrooms, two with en-suite bathrooms, whilst there is a games/hobbies room and fully boarded full height loft area.

There are well stocked gardens, together with fine views across Broadstone Park. Our vendor is keen to move and early viewing is strongly recommended.

All rooms have been measured with an electronic laser and are approximate measurements only. To comply with the Consumer Protection from Unfair Trading Regulations 2008, we clarify that none of the services to the above property have been tested by ourselves, and we cannot guarantee that the installations described in the details are in perfect working order. Wilson Thomas for themselves, and for the vendors or lessors, produce these brochures in good faith, and are a guideline only. They do not constitute any part of a contract and are correct to the best of our knowledge at the time of going to press.