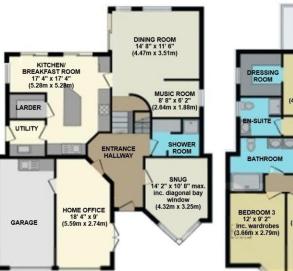

## **The Property**

This stunning, unique, distinctive home can be found within a few moment's walk of Broadstone high street. The property was designed and constructed by the current owner and enjoys an enviable position adjacent to Broadstone Park. There is spacious, versatile accommodation arranged over four levels, with an emphasis placed on an abundance of natural light throughout.

There are many fine individual features which can only be appreciated upon viewing. Notably, there is an amazing living room with fireplace and full height ceilings with mezzanine floor, four double bedrooms, two with en-suite bathrooms, whilst there is a games/hobbies room and fully boarded full height loft area.

On the lower ground floor, there is a beautifully appointed kitchen/breakfast room with feature island, in addition to a walk in larder, utility room, dining area as well as a formal dining room and music room.