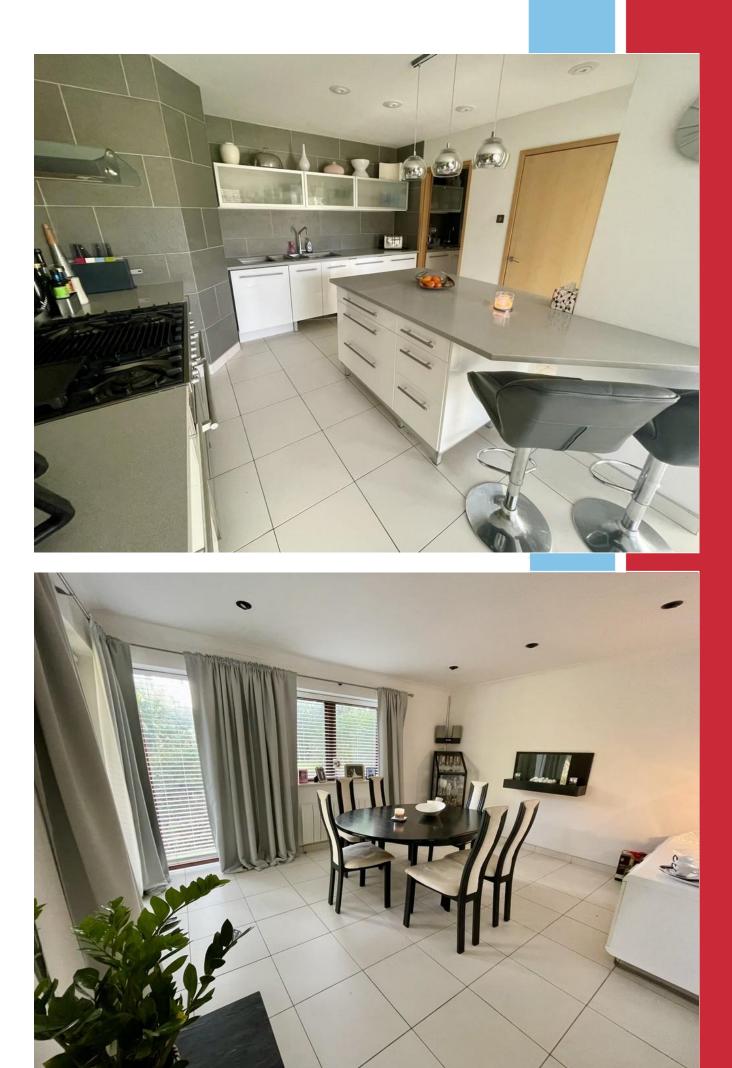

On the lower ground floor, there is a beautifully appointed kitchen/breakfast room with feature island, in addition to a walk in larder, utility room, dining area as well as a formal dining room and music room.