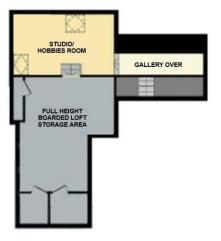

There are many fine individual features which can only be appreciated upon viewing. Notably, there is an amazing living room with fireplace and full height ceilings with mezzanine floor, four double bedrooms, two with en-suite bathrooms, whilst there is a games/hobbies room and fully boarded full height loft area.