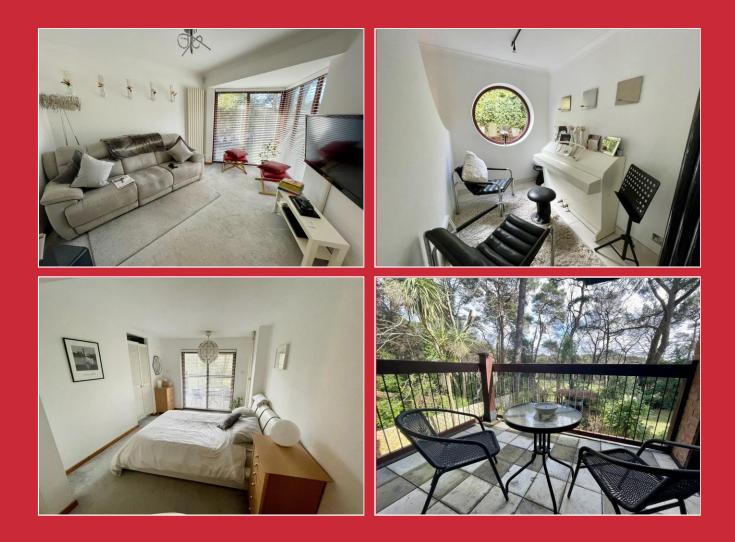

There are many fine individual features which can only be appreciated upon viewing. Notably, there is an amazing living room with fireplace and full height ceilings with mezzanine floor, four double bedrooms, two with en-suite bathrooms, whilst there is a games/hobbies room and fully boarded full height loft area.