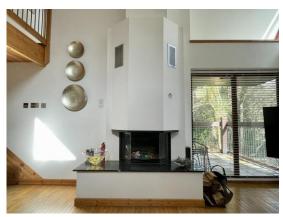

There are many fine individual features which can only be appreciated upon viewing. Notably, there is an amazing living room with fireplace and full height ceilings with mezzanine floor, four double bedrooms, two with en-suite bathrooms, whilst there is a games/hobbies room and fully boarded full height loft area.