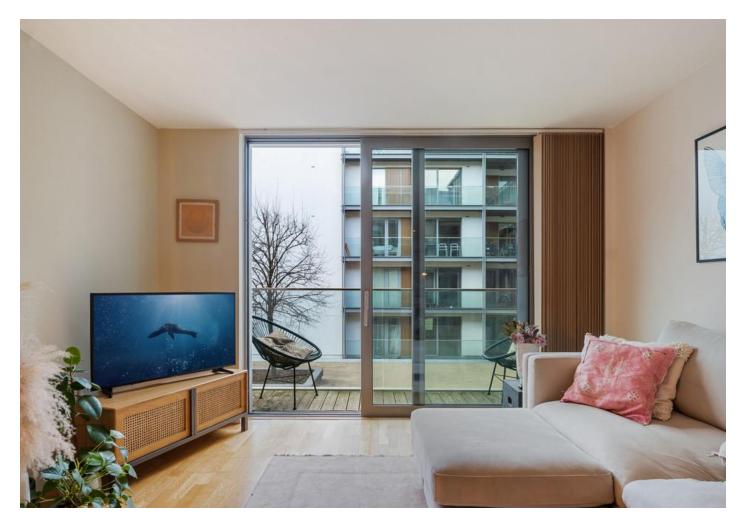

# Southstand

£450,000 Leasehold

Perfectly well-proportioned, one-bedroom apartment on the first floor of Southstand Apartments in the highly sought-after Highbury Stadium Square. The flat offers excellent condition throughout and comprises of a bright and sizeable open plan living room and modernised kitchen, generous double bedroom, benefitting from built-in storage, and opening out to a wonderful terrace, with enough space for table and chairs and some decorative plant pots. A full bathroom suite and further storage cupboards are well placed off of the entrance hallway. The development features peaceful, landscaped gardens and a useful 24-hour concierge. Highbury Stadium Square is a quiet development moments from the Artisan shops and cafes of Highbury Barn. Served by excellent transport links via Arsenal tube station, plus the Victoria Line, Overground, & National Rail at Finsbury Park, plus easy access to well-connected local bus routes.

- One Double Bedroom
- First Floor
- Private Balcony
- Epc Rating B

- 542sqft/50.4sqm
- Great Location
- Good Transport Links
- Mins Walk to Highbury

Approximate Gross Internal Area = 542 sq ft / 50.4 sq m