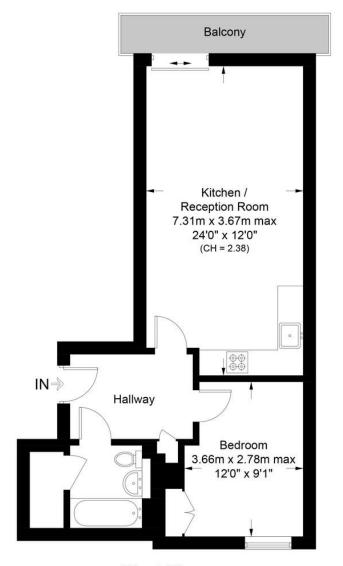

# Southstand

£450,000 Leasehold

Perfectly well-proportioned, one-bedroom apartment on the first floor of Southstand Apartments in the highly sought-after Highbury Stadium Square. The flat offers excellent condition throughout and comprises of a bright and sizeable open plan living room and modernised kitchen, generous double bedroom, benefitting from built-in storage, and opening out to a wonderful terrace, with enough space for table and chairs and some decorative plant pots. A full bathroom suite and further storage cupboards are well placed off of the entrance hallway. The development features peaceful, landscaped gardens and a useful 24-hour concierge. Highbury Stadium Square is a quiet development moments from the Artisan shops and cafes of Highbury Barn. Served by excellent transport links via Arsenal tube station, plus the Victoria Line, Overground, & National Rail at Finsbury Park, plus easy access to well-connected local bus routes.

- One Double Bedroom
- First Floor
- Private Balcony
- Epc Rating B

- 542sqft/50.4sqm
- Great Location
- Good Transport Links
- Mins Walk to Highbury

Approximate Gross Internal Area = 542 sq ft / 50.4 sq m

## **First Floor**

your most valuable