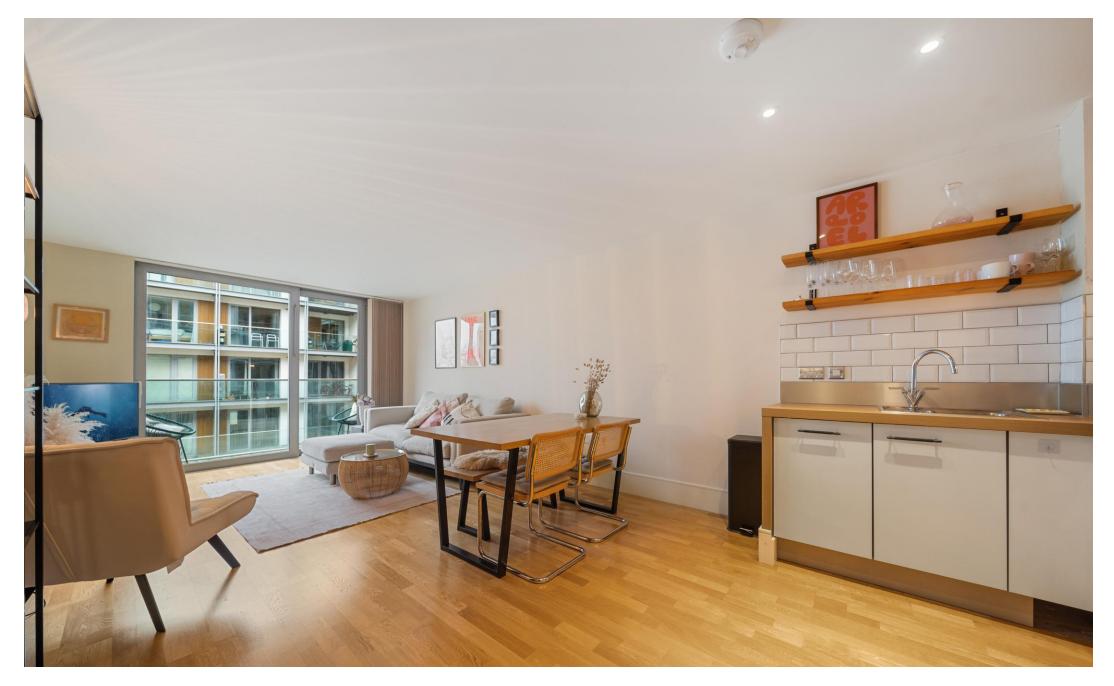

# Southstand

£450,000 Leasehold

Perfectly well-proportioned, one-bedroom apartment on the first floor of Southstand Apartments in the highly sought-after Highbury Stadium Square. The flat offers excellent condition throughout and comprises of a bright and sizeable open plan living room and modernised kitchen, generous double bedroom, benefitting from built-in storage, and opening out to a wonderful terrace, with enough space for table and chairs and some decorative plant pots. A full bathroom suite and further storage cupboards are well placed off of the entrance hallway. The development features peaceful, landscaped gardens and a useful 24-hour concierge. Highbury Stadium Square is a quiet development moments from the Artisan shops and cafes of Highbury Barn. Served by excellent transport links via Arsenal tube station, plus the Victoria Line, Overground, & National Rail at Finsbury Park, plus easy access to well-connected local bus routes.

- One Double Bedroom
- First Floor
- Private Balcony
- Epc Rating B

- 542sqft/50.4sqm
- Great Location
- Good Transport Links
- Mins Walk to Highbury

Approximate Gross Internal Area = 542 sq ft / 50.4 sq m