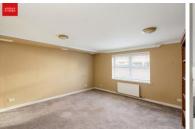

ENTRANCE HALL Cupboard housing water tank, telecom, electrics, radiator.

LIVING ROOM Thermostat, UPVC double glazed windows to rear, radiators.

**KITCHEN** Stainless steel sink with mixer taps and drainer with tiled splashback, vinyl work surfaces with cupboards below and matching eye level cupboards. Four ring gas hob with extractor above and oven below. Space for washing machine, fridge and freezer, cupboard housing 'Glowom' gas fired conventional boiler.

**BEDROOM** UPVC double glazed windows, radiator.

**SHOWER ROOM** Comprising step in shower cubicle being mostly tiled, fitted heated towel rail, vanity unit, low level w.c, extractor above.

**OUTGOINGS** Share of Freehold Shared ownership 50% Rent £178.54 Service Charges £155.53