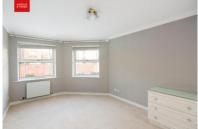

**BEDROOM** UPVC double glazed windows, radiator.

**SHOWER ROOM** Comprising step in shower cubicle being mostly tiled, fitted heated towel rail, vanity unit, low level w.c, extractor above.

**OUTGOINGS** Share of Freehold Shared ownership 50% Rent £178.54 Service Charges £155.53