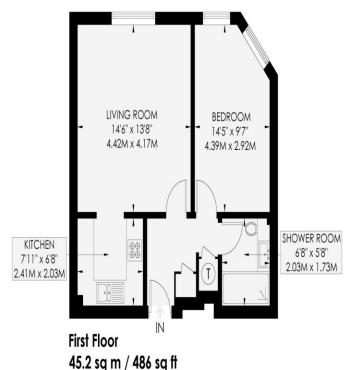

ENTRANCE HALL Cupboard housing water tank, telecom, electrics, radiator.

LIVING ROOM Thermostat, UPVC double glazed windows to rear, radiators.

**KITCHEN** Stainless steel sink with mixer taps and drainer with tiled splashback, vinyl work surfaces with cupboards below and matching eye level cupboards. Four ring gas hob with extractor above and oven below. Space for washing machine, fridge and freezer, cupboard housing 'Glowom' gas fired conventional boiler.

**BEDROOM** UPVC double glazed windows, radiator.

**SHOWER ROOM** Comprising step in shower cubicle being mostly tiled, fitted heated towel rail, vanity unit, low level w.c, extractor above.

**OUTGOINGS** Share of Freehold Shared ownership 50% Rent £178.54 Service Charges £155.53

HOVE

45.2 sq m / 486 sq ft

WWW.EPC4U.COM

Portslade Branch 48 Boundary Road, Portslade BN3 4EF portslade@whitlockandheaps.co.uk 01273 422706

naea | propertymark PROTECTED

Hove Branch 65 Sackville Road, Hove BN3 3WE hove@whitlockandheaps.co.uk 01273 778577