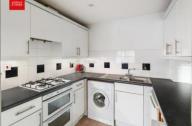

ENTRANCE HALL Cupboard housing water tank, telecom, electrics, radiator.

LIVING ROOM Thermostat, UPVC double glazed windows to rear, radiators.

**KITCHEN** Stainless steel sink with mixer taps and drainer with tiled splashback, vinyl work surfaces with cupboards below and matching eye level cupboards. Four ring gas hob with extractor above and oven below. Space for washing machine, fridge and freezer, cupboard housing 'Glowom' gas fired conventional boiler.