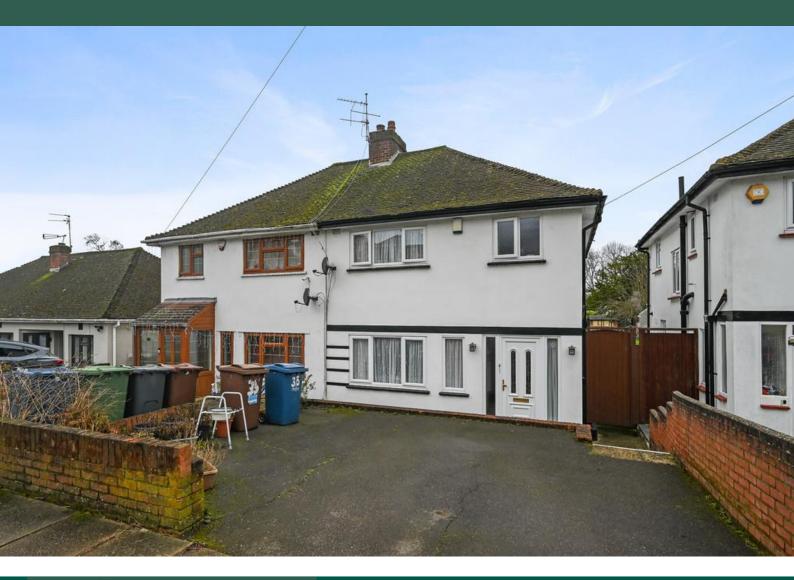

# Weald Rise

HA3 7DQ

- Three bedroom
- Semi detached house
- Guest W.C
- Potential for extension (STPP)

£550,000 EPC Rating 'TBC'

# Property Description

A well presented THREE BEDROOM semi detached house with useable loft space, off street parking located on a popular residential road in Harrow Weald conveniently placed for access to local schools, transport links and amenities. This home is offered to the market chain free.