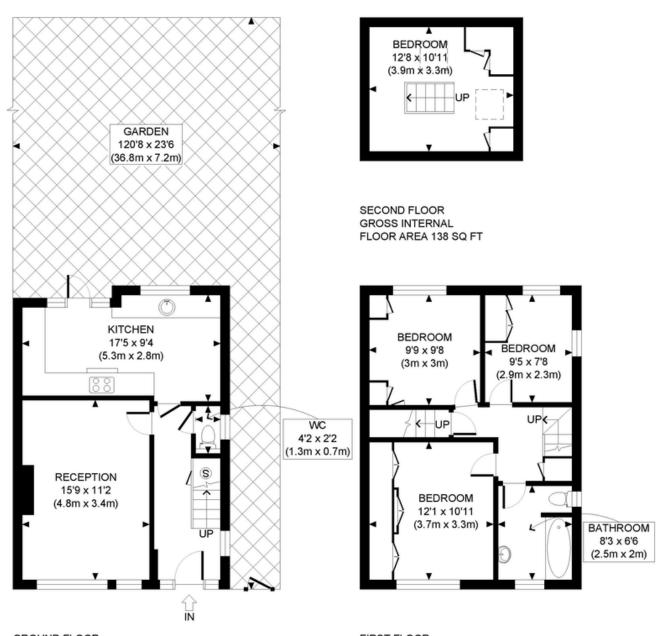

GROUND FLOOR GROSS INTERNAL FLOOR AREA 426 SQ FT FIRST FLOOR GROSS INTERNAL FLOOR AREA 446 SQ FT

APPROX. GROSS INTERNAL FLOOR AREA: 1010 SQ FT/ 94 SQM

# PROPERTY PHOT PLANS.CO.UK

ONE STOP SHOP FOR PROPERTY MARKETING

This plan is for illustrative purposes only and should be used as such by any prospective client.

Whilst every attempt has been made to ensure the accuracy of the Floor Plan contained here, measurements of the doors, windows, rooms and any other items are approximate and no responsibility is taken for any errors, omissions, or misstatement.

The services, systems and appliances shown have not been tested and no guarantee as to the operability or efficiency can be given.