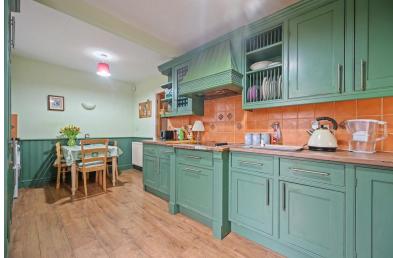

This home comprises; a larger than average reception room featuring a lovely fireplace with natural stone surround, a kitchen diner with fitted shaker style kitchen with appliances included and a downstairs guest W.C.