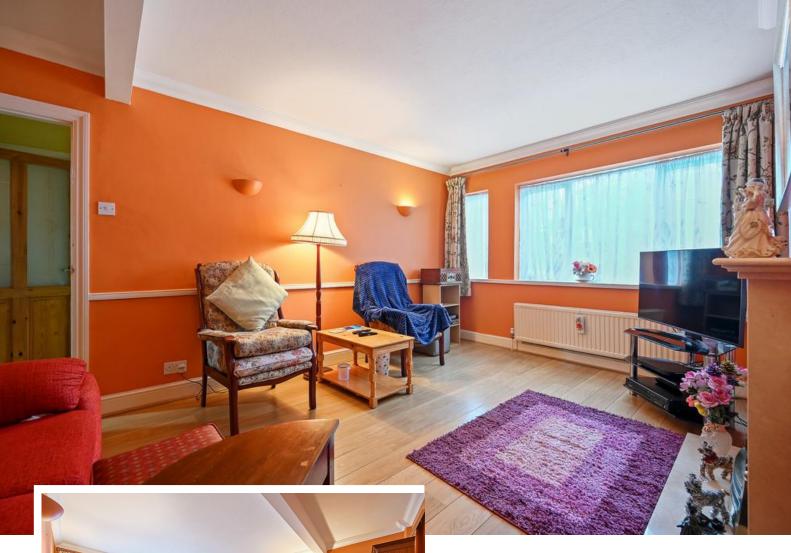

This home comprises; a larger than average reception room featuring a lovely fireplace with natural stone surround, a kitchen diner with fitted shaker style kitchen with appliances included and a downstairs guest W.C.