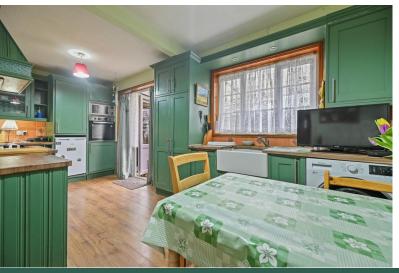

This home comprises; a larger than average reception room featuring a lovely fireplace with natural stone surround, a kitchen diner with fitted shaker style kitchen with appliances included and a downstairs guest W.C.