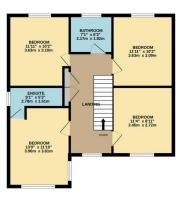

## Phillips George

GROUND FLOOR 718 sq.ft. (66.7 sq.m.) approx

1ST FLOOR 692 sq.ft. (64.3 sq.m.) approx

- Detached Home
- Four Double Bedrooms
- Living Room
- Kitchen Diner
- Off Road Parking & Garage
- En Suite & Family Bathroom
- Utility Room
- EPC Rating B