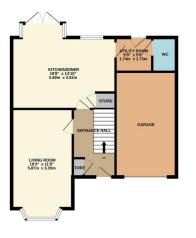

## Phillips George

GROUND FLOOR 718 sq.ft. (66.7 sq.m.) approx

1ST FLOOR 692 sq.ft. (64.3 sq.m.) approx

- Detached Home
- Four Double Bedrooms
- Living Room
- Kitchen Diner
- Off Road Parking & Garage
- En Suite & Family Bathroom
- Utility Room
- EPC Rating B