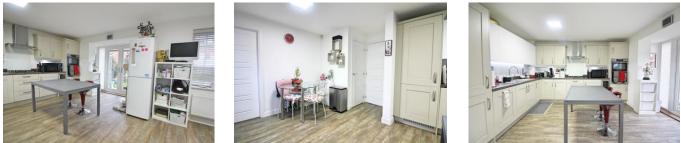

## FOR SALE

4 Bed Detached House in Halladale Drive, Leicester LE19 4LB £400,000

Phillips George are pleased to bring this four bedroom detached family home to the market. This property comprises entrance hall, living room, kitchen diner, utility room, and WC downstairs, together with four double bedrooms, one with en-suite and family bathroom upstairs. The property also benefits from an integral garage, additional off road parking, generous garden and plenty of storage. Set in a quiet part of a highly desirable development, this is an excellent family home.

## Phillips George

GROUND FLOOR 718 sq.ft. (66.7 sq.m.) approx

1ST FLOOR 692 sq.ft. (64.3 sq.m.) approx

- Detached Home
- Four Double Bedrooms
- Living Room
- Kitchen Diner
- Off Road Parking & Garage
- En Suite & Family Bathroom
- Utility Room
- EPC Rating B