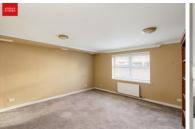

**ENTRANCE HALL** Cupboard housing water tank, telecom, electrics, radiator.

**LIVING ROOM** Thermostat, UPVC double glazed windows to rear, radiators.

**KITCHEN** Stainless steel sink with mixer taps and drainer with tiled splashback, vinyl work surfaces with cupboards below and matching eye level cupboards. Four ring gas hob with extractor above and oven below. Space for washing machine, fridge and freezer, cupboard housing 'Gloworm' gas fired conventional boiler.