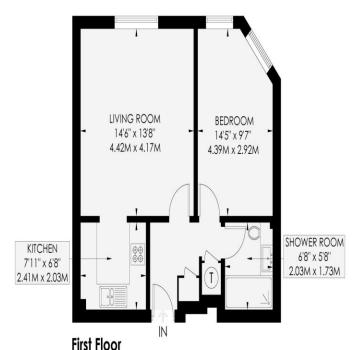

**ENTRANCE HALL** Cupboard housing water tank, telecom, electrics, radiator.

**LIVING ROOM** Thermostat, UPVC double glazed windows to rear, radiators.

**KITCHEN** Stainless steel sink with mixer taps and drainer with tiled splashback, vinyl work surfaces with cupboards below and matching eye level cupboards. Four ring gas hob with extractor above and oven below. Space for washing machine, fridge and freezer, cupboard housing 'Gloworm' gas fired conventional boiler.

**BEDROOM** UPVC double glazed windows, radiator.

**SHOWER ROOM** Comprising step in shower cubicle being mostly tiled, fitted heated towel rail, vanity unit, low level w.c, extractor above.

**OUTSIDE** Unallocated parking to the rear of the building.

## CHIDDINGLY HOUSE

HOVE

APPROXIMATE GROSS INTERNAL AREA 45.2 sq m / 486 sq ft

45.2 sq m / 486 sq ft

Portslade Branch
48 Boundary Road, Portslade BN3 4EF
portslade@whitlockandheaps.co.uk
01273 422706

Hove Branch
65 Sackville Road, Hove BN3 3WE
hove@whitlockandheaps.co.uk
01273 778577