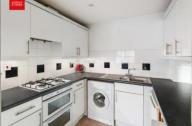

**ENTRANCE HALL** Cupboard housing water tank, telecom, electrics, radiator.

**LIVING ROOM** Thermostat, UPVC double glazed windows to rear, radiators.

**KITCHEN** Stainless steel sink with mixer taps and drainer with tiled splashback, vinyl work surfaces with cupboards below and matching eye level cupboards. Four ring gas hob with extractor above and oven below. Space for washing machine, fridge and freezer, cupboard housing 'Gloworm' gas fired conventional boiler.