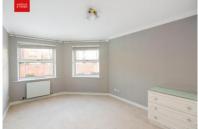

**BEDROOM** UPVC double glazed windows, radiator.

**SHOWER ROOM** Comprising step in shower cubicle being mostly tiled, fitted heated towel rail, vanity unit, low level w.c, extractor above.

**OUTSIDE** Unallocated parking to the rear of the building.