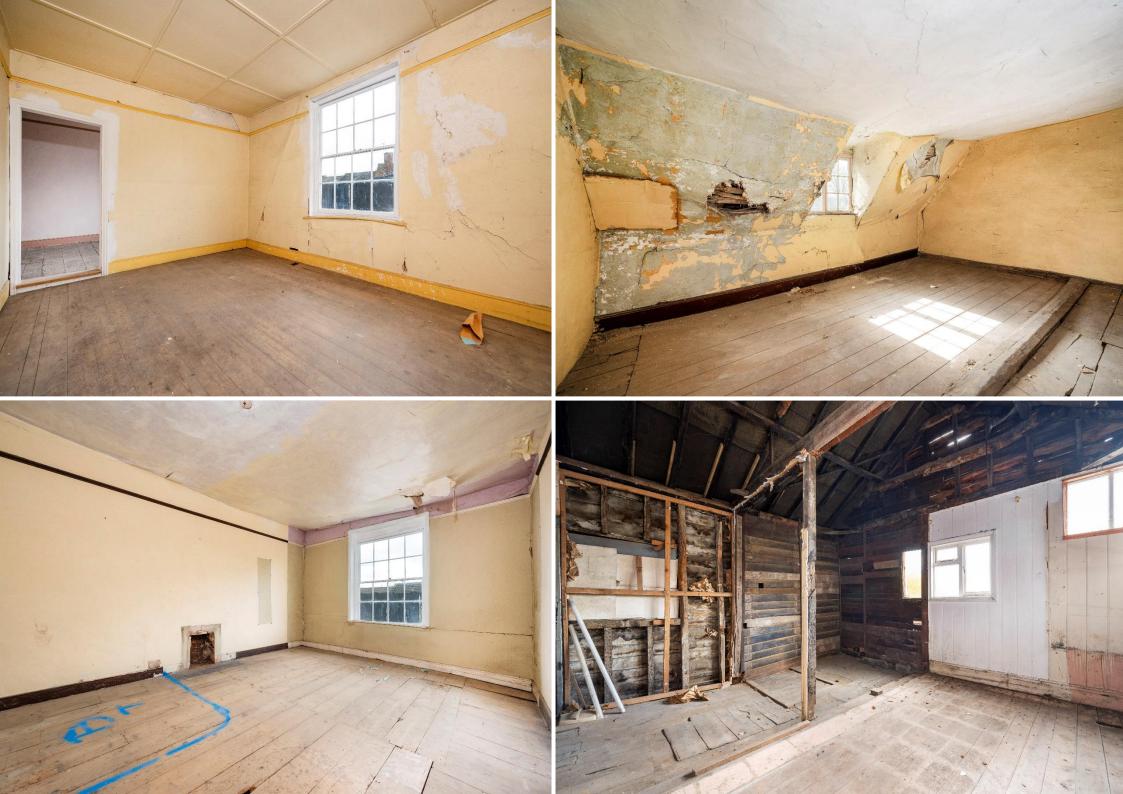

An impressive building in Sudbury Old Town with residential accommodation spread across four floors and a commercial space to the front ground floor. The property also benefits from planning to create a self-contained two-bedroom bungalow with walled garden as well as a boutique hotel/B&B. This prestigious building is in need of significant works however offers great flexible accommodation. This sale is being offered chain free.

### A delightful commercial and residential building.

You are initially greeted by a large quadruple-fronted shop fronted commercial room overlooking Friars Street and in turn down Church Street with lovely period features including a soft red brick fireplace leading onto an inner hall. Six rooms leading off the hall, as well as the staircase, each with their individual quirks and character features. This includes a large double-aspect room with Georgian-style fireplace, exposed floorboards and brick flooring overlooking a private walled garden. This room has been earmarked as the open plan living space for the bungalow accommodation, with the three rooms beyond being bedroom and bathroom accommodation.

There are five large rooms with exposed floorboards and sash window being features in each to the first floor. Two further rooms can be found to the second floor offering wonderful elevated roofscape views over Sudbury. The recently obtained planning permission has been for these to be transformed to five-bedrooms each, enjoying their own en-suite.