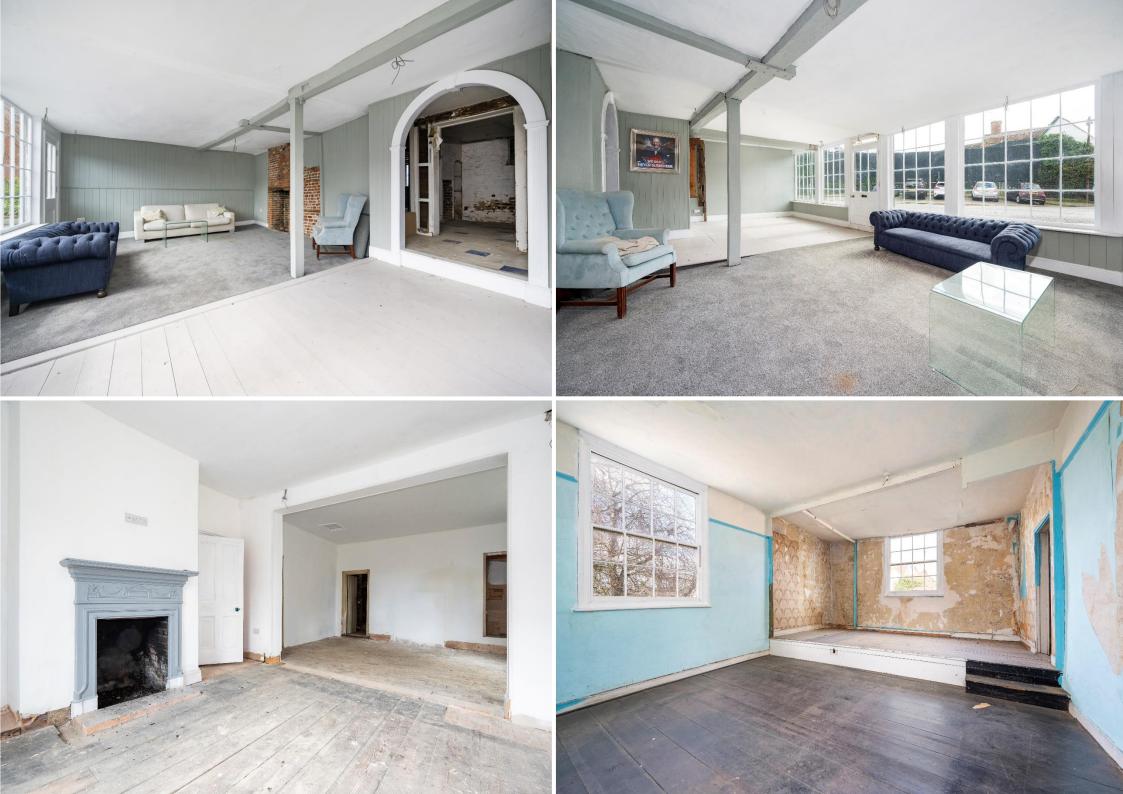

### A delightful commercial and residential building.

You are initially greeted by a large quadruple-fronted shop fronted commercial room overlooking Friars Street and in turn down Church Street with lovely period features including a soft red brick fireplace leading onto an inner hall. Six rooms leading off the hall, as well as the staircase, each with their individual quirks and character features. This includes a large double-aspect room with Georgian-style fireplace, exposed floorboards and brick flooring overlooking a private walled garden. This room has been earmarked as the open plan living space for the bungalow accommodation, with the three rooms beyond being bedroom and bathroom accommodation.

There are five large rooms with exposed floorboards and sash window being features in each to the first floor. Two further rooms can be found to the second floor offering wonderful elevated roofscape views over Sudbury. The recently obtained planning permission has been for these to be transformed to five-bedrooms each, enjoying their own en-suite.