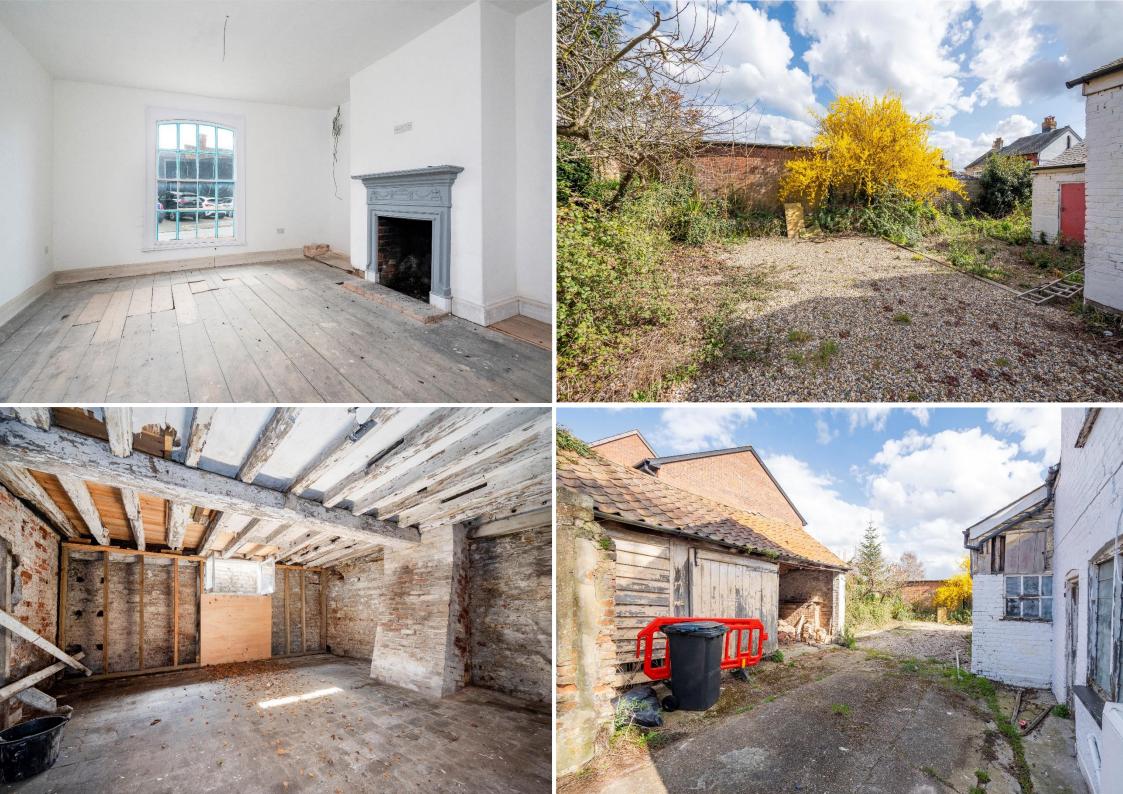

### A delightful commercial and residential building.

You are initially greeted by a large quadruple-fronted shop fronted commercial room overlooking Friars Street and in turn down Church Street with lovely period features including a soft red brick fireplace leading onto an inner hall. Six rooms leading off the hall, as well as the staircase, each with their individual quirks and character features. This includes a large double-aspect room with Georgian-style fireplace, exposed floorboards and brick flooring overlooking a private walled garden. This room has been earmarked as the open plan living space for the bungalow accommodation, with the three rooms beyond being bedroom and bathroom accommodation.

**OUTSIDE:** To the outside is a single driveway which provides ample **OFF-ROAD PARKING** and in turn access to the timber-framed **CARPORT** and **WORKSHOP** as well as access onto a south-easterly facing walled garden beyond.