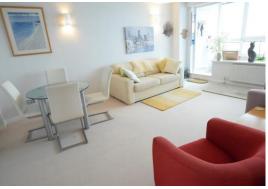

## **Features:**

ONE DOUBLE BEDROOM

**FULLY FURNISHED** 

ENCLOSED BALCONY WITH SEA VIEWS

EN-SUITE BATHROOM RENT INCLUDES SEASONAL HEATING

RENT INCLUDES WATER & SEWERAGE RATES

SOUGHT AFTER LOCATION

## **Description:**

EAST CLIFF – A FULLY FURNISHED one bedroom apartment situated on the 12<sup>th</sup> floor (LIFTS) of this prestigious CLIFF TOP block. ONE DOUBLE BEDROOM with an EN-SUITE BATHROOM, complete with an additional shower; large lounge/diner with access to SOUTH FACING ENCLOSED BALCONY with SEA VIEWS; fully integrated kitchen; additional W/C. RENT INCLUDES SEASONAL HEATING, CONSTANT HOT WATER, and WATER & SEWERAGE RATES. Parking is offered on a first come, first served basis. 24 HOUR PORTERAGE SERVICE. A bright & spacious apartment in a SOUGHT AFTER LOCATION. FULLY MANAGED. AVAILABLE 19/05/2025.