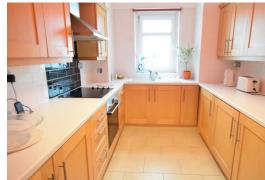

## **Description:**

EAST CLIFF – A FULLY FURNISHED one bedroom apartment situated on the 12<sup>th</sup> floor (LIFTS) of this prestigious CLIFF TOP block. ONE DOUBLE BEDROOM with an EN-SUITE BATHROOM, complete with an additional shower; large lounge/diner with access to SOUTH FACING ENCLOSED BALCONY with SEA VIEWS; fully integrated kitchen; additional W/C. RENT INCLUDES SEASONAL HEATING, CONSTANT HOT WATER, and WATER & SEWERAGE RATES. Parking is offered on a first come, first served basis. 24 HOUR PORTERAGE SERVICE. A bright & spacious apartment in a SOUGHT AFTER LOCATION. FULLY MANAGED. AVAILABLE 19/05/2025.