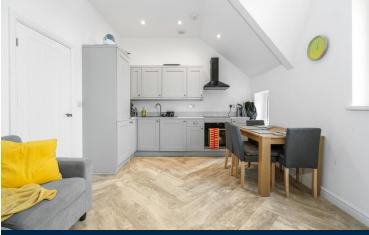

## LOUNGE/KITCHEN/DINER

16' 9" x 10' 10" (5.11m x 3.32m)

Double glazed windows to front aspect with additional window alongside. Laminate flooring throughout. Ample natural daylight. Open plan living with space for dining. Pendant light fitting to lounge and spotlights to kitchen. Power points. TV and telephone point. Alcoves with fixed shelving. Wall mounted electric panel heater. Modern fitted kitchen with a range of wall, base and drawer units with worktops incorporating stainless steel sink with drainer and mixer tap. Integrated oven and four ring electric hob with extractor hood over. Ample storage. Integrated fridge/freezer and washing machine.