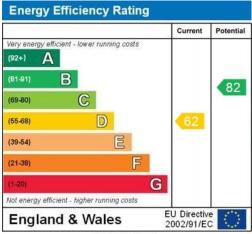

**COUNCIL TAX BAND: B** 

FLOOR AREA APPROX: 344 SQ FT

**VIEWING: STRICTLY BY APPOINTMENT** 