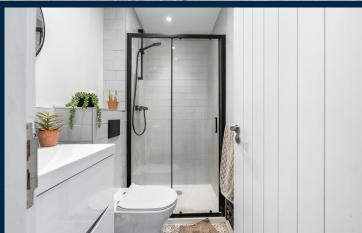

## SHOWER ROOM

6'6" x 3'8" (1.99m x 1.12m)

Modern shower room. Tiled flooring and partially tiled walls. Walk in shower cubide with mains powered shower over. WC. Vanity wash hand basin with mixer tap over and storage beneath. Heated towel rail. Spotlights. Extractor fan.