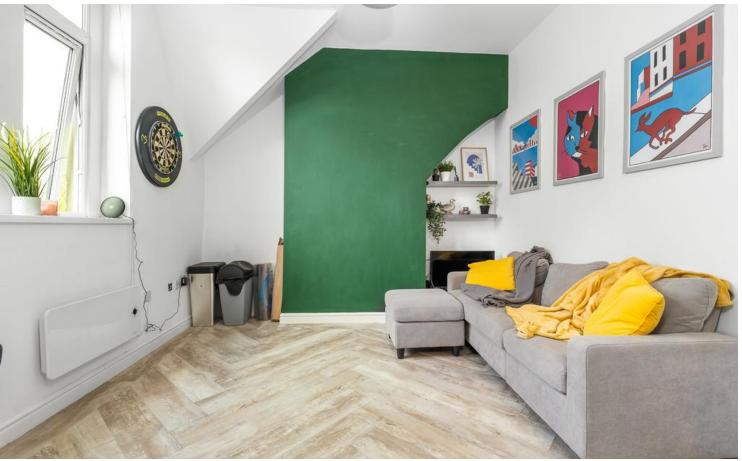

# TOP FLOOR APARTMENT

\*\*CHAIN FREE, ONE BEDROOM, TOP FLOOR APARTMENT\*\* MGY are delighted to bring to market this bright and spacious, top floor apartment situated on the much-favoured Connaught Road, Roath. The modern accommodation briefly comprises entrance hallway, lounge/kitchen/diner, one double bedroom, and bathroom. The property further benefits from electric heating and double glazing throughout and is perfect for a first-time buyer or investor. \*Viewing highly recommended\*

## LOUNGE/KITCHEN/DINER

16' 9" x 10' 10" (5.11m x 3.32m)

Double glazed windows to front aspect with additional window alongside. Laminate flooring throughout. Ample natural daylight. Open plan living with space for dining. Pendant light fitting to lounge and spotlights to kitchen. Power points. TV and telephone point. Alcoves with fixed shelving. Wall mounted electric panel heater. Modern fitted kitchen with a range of wall, base and drawer units with worktops incorporating stainless steel sink with drainer and mixer tap. Integrated oven and four ring electric hob with extractor hood over. Ample storage. Integrated fridge/freezer and washing machine.