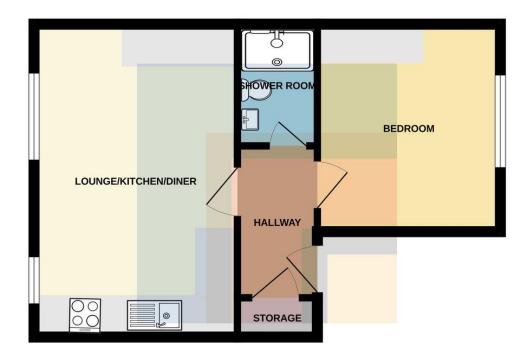

**ENTRANCE HALL** 

Entered via forecourt. Front door leading from communal hallway. Video entry intercom system. Pendant light fitting. Laminate flooring. Doors leading to all rooms and storage cupboard housing hot water tank.

## LOUNGE/KITCHEN/DINER

16' 9" x 10' 10" (5.11m x 3.32m)

Double glazed windows to front aspect with additional window alongside. Laminate flooring throughout. Ample natural daylight. Open plan living with space for dining. Pendant light fitting to lounge and spotlights to kitchen. Power points. TV and telephone point. Alcoves with fixed shelving. Wall mounted electric panel heater. Modern fitted kitchen with a range of wall, base and drawer units with worktops incorporating stainless steel sink with drainer and mixer tap. Integrated oven and four ring electric hob with extractor hood over. Ample storage. Integrated fridge/freezer and washing machine.

## **BEDROOM**

10' 11" x 9' 7" (3.34m x 2.94m)

Double bedroom. Double glazed window to rear aspect. Carpet to floor. Pendant light fitting. Power points. Wall mounted electric panel heater.

**TENURE: LEASEHOLD** 

**COUNCIL TAX BAND: B** 

FLOOR AREA APPROX: 344 SQ FT

**VIEWING: STRICTLY BY APPOINTMENT** 

## SHOWER ROOM

6'6" x 3'8" (1.99m x 1.12m)

Modern shower room. Tiled flooring and partially tiled walls. Walk in shower cubide with mains powered shower over. WC. Vanity wash hand basin with mixer tap over and storage beneath. Heated towel rail. Spotlights. Extractor fan.