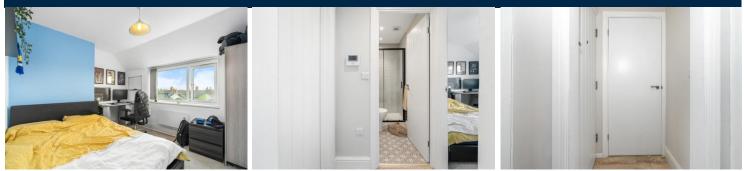

## **BEDROOM**

10' 11" x 9' 7" (3.34m x 2.94m)

Double bedroom. Double glazed window to rear aspect. Carpet to floor. Pendant light fitting. Power points. Wall mounted electric panel heater.

**TENURE: LEASEHOLD** 

**ENTRANCE HALL** 

Entered via forecourt. Front door leading from communal hallway. Video entry intercom system. Pendant light fitting. Laminate flooring. Doors leading to all rooms and storage cupboard housing hot water tank.