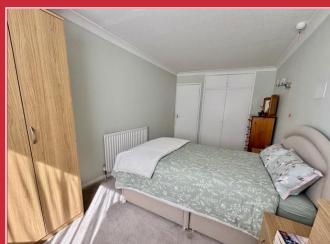

# **Key Features**

- NO FORWARD CHAIN
- WELL PRESENTED THROUGHOUT
- GOOD SIZE LOUNGE/DINING ROOM OPENING TO THE WELL MAINTAINED COMMUNAL GARDENS
- FITTED WARDROBES TO THE BEDROOM
- ATTRACTIVELY FITTED SHOWER ROOM

The accommodation comprises of an entrance hall with generous storage cupboard/airing cupboard, a lounge/dining room with direct access to the communal gardens, there is a neatly fitted kitchen and good size bedroom with fitted wardrobes. The current owner has, in recent times, updated the shower room with an attractive suite.