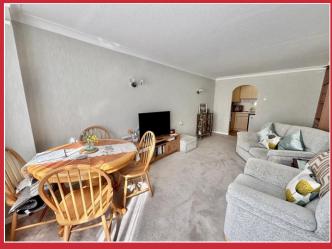

The accommodation comprises of an entrance hall with generous storage cupboard/airing cupboard, a lounge/dining room with direct access to the communal gardens, there is a neatly fitted kitchen and good size bedroom with fitted wardrobes. The current owner has, in recent times, updated the shower room with an attractive suite.