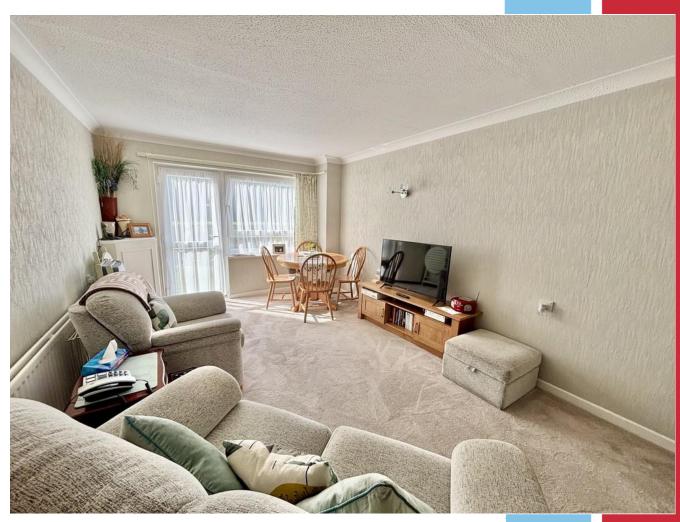

The accommodation comprises of an entrance hall with generous storage cupboard/airing cupboard, a lounge/dining room with direct access to the communal gardens, there is a neatly fitted kitchen and good size bedroom with fitted wardrobes. The current owner has, in recent times, updated the shower room with an attractive suite.