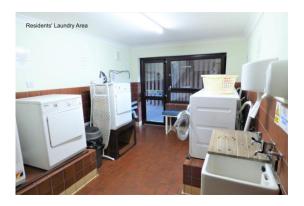

- UPVC DOUBLE GLAZING & GAS FIRED CENTRAL HEATING
- RESIDENTS' LOUNGE & UTILITY ROOM
- 159 YEAR LEASE FROM SEPT 1979
- GROUND RENT: £391 PAYABLE EVERY 6 MONTHS
- MAINTENANCE: £1905 PAYABLE EVERY 6 MONTHS

# The Property

Conveniently located close to Poole Park and the Dolphin Centre with bus stops and train station, is this very well presented ground floor flat.

Situated in a purpose built block for the over 55s, the property benefits from the peace of mind of a house manager, emergency pull cord system, as well as communal facilities including a residents' lounge, laundry room and guest accommodation.