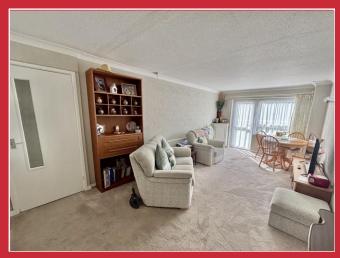

The accommodation comprises of an entrance hall with generous storage cupboard/airing cupboard, a lounge/dining room with direct access to the communal gardens, there is a neatly fitted kitchen and good size bedroom with fitted wardrobes. The current owner has, in recent times, updated the shower room with an attractive suite.