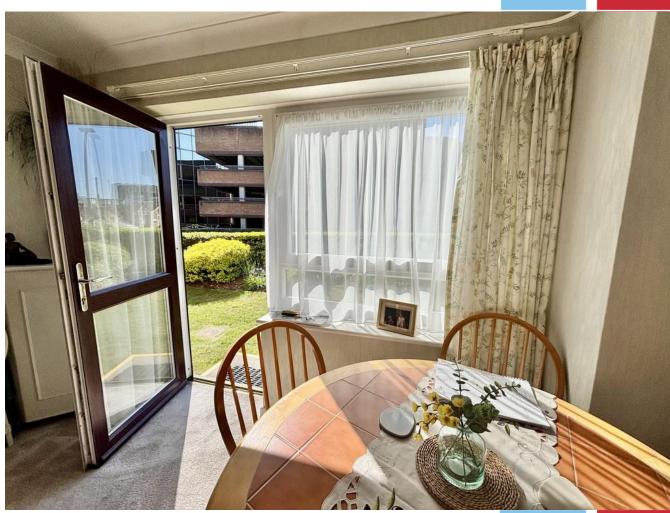

The accommodation comprises of an entrance hall with generous storage cupboard/airing cupboard, a lounge/dining room with direct access to the communal gardens, there is a neatly fitted kitchen and good size bedroom with fitted wardrobes. The current owner has, in recent times, updated the shower room with an attractive suite.

The flat has gas central heating and UPVC double glazing and there is communal parking.