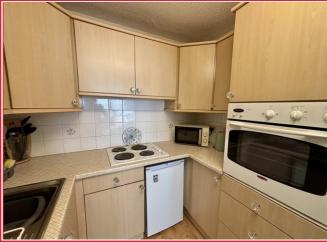

The accommodation comprises of an entrance hall with generous storage cupboard/airing cupboard, a lounge/dining room with direct access to the communal gardens, there is a neatly fitted kitchen and good size bedroom with fitted wardrobes. The current owner has, in recent times, updated the shower room with an attractive suite.