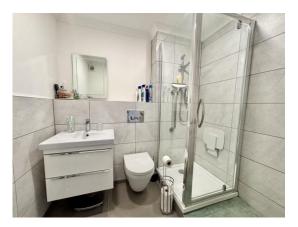

# **Key Features**

- NO FORWARD CHAIN
- WELL PRESENTED THROUGHOUT
- GOOD SIZE LOUNGE/DINING ROOM OPENING TO THE WELL MAINTAINED COMMUNAL GARDENS
- FITTED WARDROBES TO THE BEDROOM
- ATTRACTIVELY FITTED SHOWER ROOM

The accommodation comprises of an entrance hall with generous storage cupboard/airing cupboard, a lounge/dining room with direct access to the communal gardens, there is a neatly fitted kitchen and good size bedroom with fitted wardrobes. The current owner has, in recent times, updated the shower room with an attractive suite.