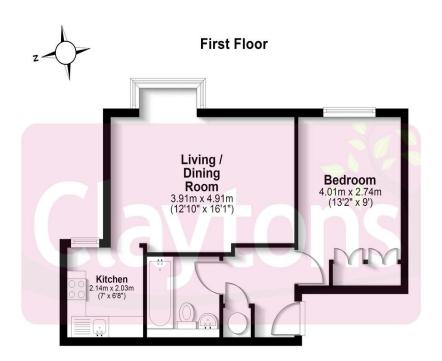

The property briefly comprises one double bedroom, lounge with arch leading into kitchen and bathroom. The property also benefits from two allocated parking spaces and would ideally suit first time buyers or investors. Both the M1 and M25 motorways are within very easy reach and there are local shops and schools also within a short distance.

FOR ILLUSTRATIVE PURPOSES ONLY - NOT TO SCALE - The position and size of doors, windows, appliances and other features are approximate only. Total area includes garages and outbuildings - ₹ My Home Property Marketing - Unauthorised reproduction prohibited. Plan produced using PlanUp.