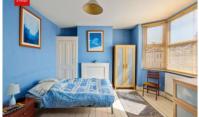

## **FIRST FLOOR**

**LANDING** Hatch to loft space with pull down ladder, fitted cupboard, painted floorboards.

**BEDROOM 1** UPVC double glazed bay window, fitted cupboard, exposed painted floorboards, radiator.

**BEDROOM 2** Sash window, painted floorboards, radiator.

**BEDROOM 3** Sash window, radiator.

**BATHROOM** Comprising panelled bath with mixer tap and telephone style shower attachment, pedestal wash hand basin, low level w.c, radiator, part tiled walls.