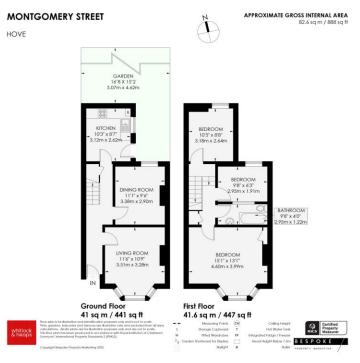

**ENTRANCE HALL** Exposed floorboards, radiator.

**KITCHEN** Incorporating stainless steel sink with mixer tap and drainer, adjacent laminate worksurface with cupboards and drawers under, matching eye level wall cupboards, gas cooker, fridge, plumbing for washing machine, 'Baxi' gas fired boiler, radiator, door to garden.

**LIVING ROOM** Open fireplace, UPVC double glazed bay window, two radiators.

**DINING ROOM** Sash window, radiator.

## **FIRST FLOOR**

**LANDING** Hatch to loft space with pull down ladder, fitted cupboard, painted floorboards.

**BEDROOM 1** UPVC double glazed bay window, fitted cupboard, exposed painted floorboards, radiator.

**BEDROOM 2** Sash window, painted floorboards, radiator.

**BEDROOM 3** Sash window, radiator.

**BATHROOM** Comprising panelled bath with mixer tap and telephone style shower attachment, pedestal wash hand basin, low level w.c, radiator, part tiled walls.

## **OUTSIDE**

**REAR PATIO GARDEN** 

Portslade Branch
48 Boundary Road, Portslade BN3 4EF
portslade@whitlockandheaps.co.uk
01273 422706

Hove Branch
65 Sackville Road, Hove BN3 3WE
hove@whitlockandheaps.co.uk
01273 778577