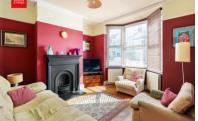

**LIVING ROOM** Open fireplace, UPVC double glazed bay window, two radiators.

**DINING ROOM** Sash window, radiator.