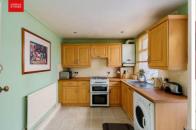

**ENTRANCE HALL** Exposed floorboards, radiator.

**KITCHEN** Incorporating stainless steel sink with mixer tap and drainer, adjacent laminate worksurface with cupboards and drawers under, matching eye level wall cupboards, gas cooker, fridge, plumbing for washing machine, 'Baxi' gas fired boiler, radiator, door to garden.