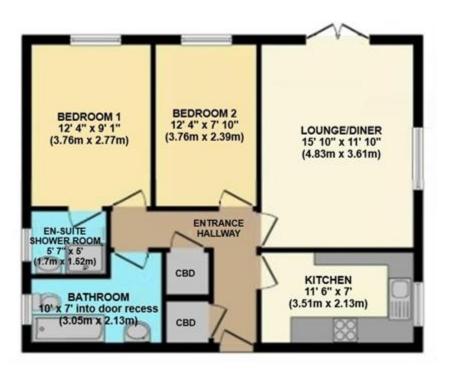

### **The Property**

Upon entering there is a welcoming entrance hallway with storage. Doors then lead off to the dual aspect southerly facing lounge/dining room with French doors. The modern fitted kitchen overlooks the communal grounds and offers ample storage units.

There are two good size double bedrooms, with the master benefiting from an en-suite shower room, and a stylish generous size family bathroom completes the accommodation.

Externally the property is conveyed with an allocated off-road parking space and a garage with power/light