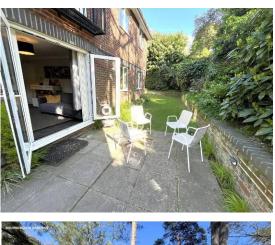

### **The Property**

Upon entering there is a welcoming entrance hallway with storage. Doors then lead off to the dual aspect southerly facing lounge/dining room with French doors. The modern fitted kitchen overlooks the communal grounds and offers ample storage units.

There are two good size double bedrooms, with the master benefiting from an en-suite shower room, and a stylish generous size family bathroom completes the accommodation.

Externally the property is conveyed with an allocated off-road parking space and a garage with power/light