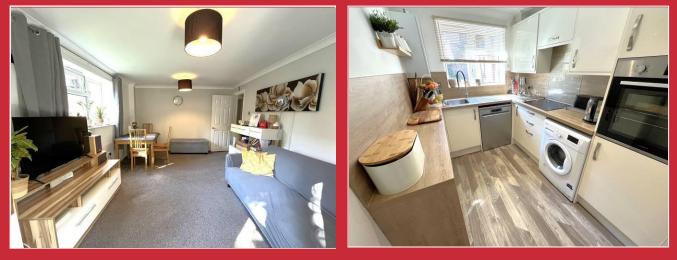

### **The Property**

Upon entering there is a welcoming entrance hallway with storage. Doors then lead off to the dual aspect southerly facing lounge/dining room with French doors. The modern fitted kitchen overlooks the communal grounds and offers ample storage units.