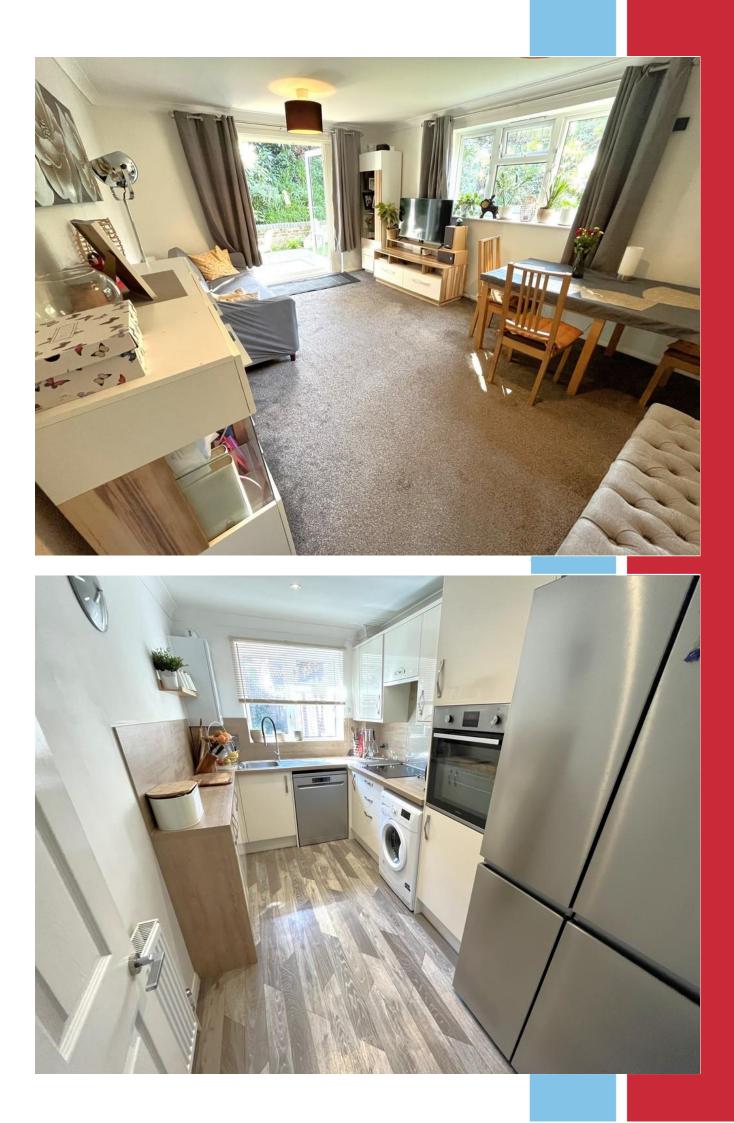

### **The Property**

Upon entering there is a welcoming entrance hallway with storage. Doors then lead off to the dual aspect southerly facing lounge/dining room with French doors. The modern fitted kitchen overlooks the communal grounds and offers ample storage units.