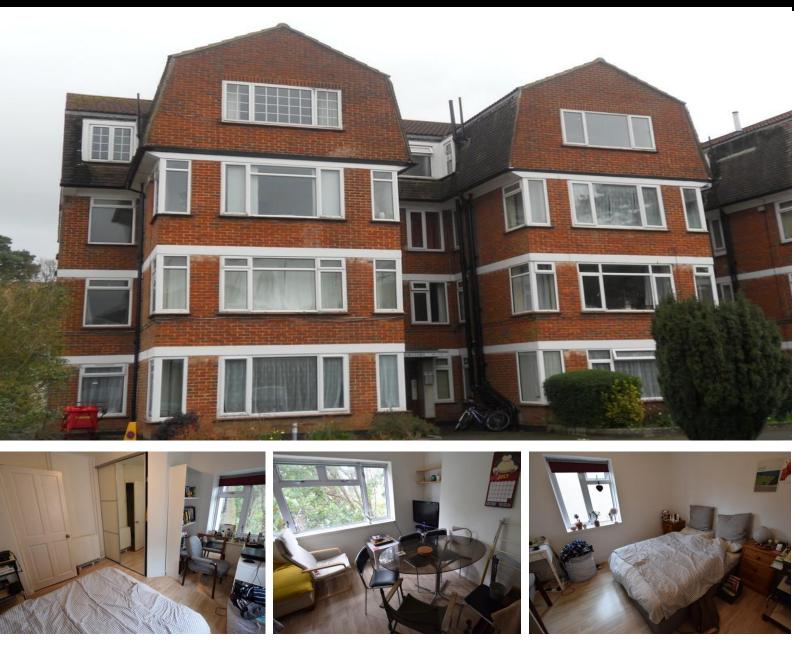

## Grosvenor Court, Vale Road, Bournemouth,

BH1 3TA

2 Bedrooms

## **Description:**

EAST CLIFF – A FULLY FURNISHED two bedroom 3<sup>rd</sup> floor apartment (no lift) located in close proximity to both the Lansdowne and Boscombe Gardens. TWO DOUBLE BEDROOMS; lounge/diner; kitchen with electric oven/hob, washing machine, and fridge freezer; shower room with electric shower, W/C, and basin. Property has been RECENTLY REDECORATED, and benefits from both DOUBLE GLAZING & ATTRACTIVE WOOD EFFECT LAMINATE FLOORING THROUGHOUT. A bright and airy apartment in a convenient location. FULLY MANAGED & AVAILABLE NOW!