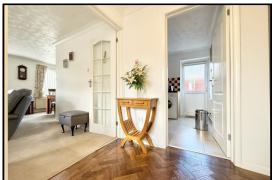

## Accommodation and approximate room sizes:

- Entrance Hall: kardene flooring. Cloaks cupboard. Boiler cupboard housing gas boiler. Glazed double doors to:
- Lounge/Dining Room.: Front aspect windows flooding the property with natural light. Feature fireplace. Serving hatch to kitchen.
- Kitchen: Excellent range of modern floor and wall cupboards & roll-top work surfaces with inset sink unit. Built-in Bosch double oven, gas hob with cooker hood. Integrated fridge & freezer. Space for washing machine. Ceramic tiled floor. Door to garden.
- Inner Hall: Hatch to insulated roof space with ladder fitted.
- Bedroom 1: Recessed double wardrobe. Double doors to rear garden.
- Bedroom 2: Recessed double wardrobe. Rear aspect window.
- Bedroom 3: Window to front aspect.
- Shower Room: High quality walk-in shower with rain shower head & hand shower. Vanity wash basin & WC with concealed cistern. Chrome heated towel rail. Fully tiled.
- Cloakroom: Modern suite of Wash basin & WC. Fully tiled.
- Gas Central Heating (system untested)
- PVCu Double-Glazing
- Rear Garden: Delightful Private rear garden with patio along the rear of the property, leading to lawn with well stocked shrub borders. Garden shed. Side gate. Outside tap.
- Block Driveway providing 'off-road' parking
- Garage: Electric up & over door & rear door. Fitted sink unit & water supply.
- Council Tax Band 'E'
- Energy Rating 'D'