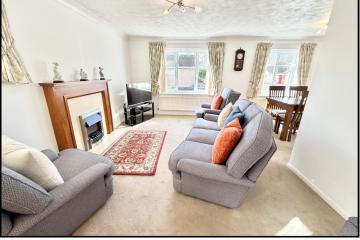

## Accommodation and approximate room sizes:

- Entrance Hall: kardene flooring. Cloaks cupboard. Boiler cupboard housing gas boiler. Glazed double doors to:
- Lounge/Dining Room.: Front aspect windows flooding the property with natural light. Feature fireplace. Serving hatch to kitchen.
- Kitchen: Excellent range of modern floor and wall cupboards & roll-top work surfaces with inset sink unit. Built-in Bosch double oven, gas hob with cooker hood. Integrated fridge & freezer. Space for washing machine. Ceramic tiled floor. Door to garden.
- Inner Hall: Hatch to insulated roof space with ladder fitted.
- Bedroom 1: Recessed double wardrobe. Double doors to rear garden.
- Bedroom 2: Recessed double wardrobe. Rear aspect window.
- Bedroom 3: Window to front aspect.
- Shower Room: High quality walk-in shower with rain shower head & hand shower. Vanity wash basin & WC with concealed cistern. Chrome heated towel rail. Fully tiled.
- Cloakroom: Modern suite of Wash basin & WC. Fully tiled.
- Gas Central Heating (system untested)
- PVCu Double-Glazing
- Rear Garden: Delightful Private rear garden with patio along the rear of the property, leading to lawn with well stocked shrub borders. Garden shed. Side gate. Outside tap.
- Block Driveway providing 'off-road' parking
- Garage: Electric up & over door & rear door. Fitted sink unit & water supply.
- Council Tax Band 'E'
- Energy Rating 'D'