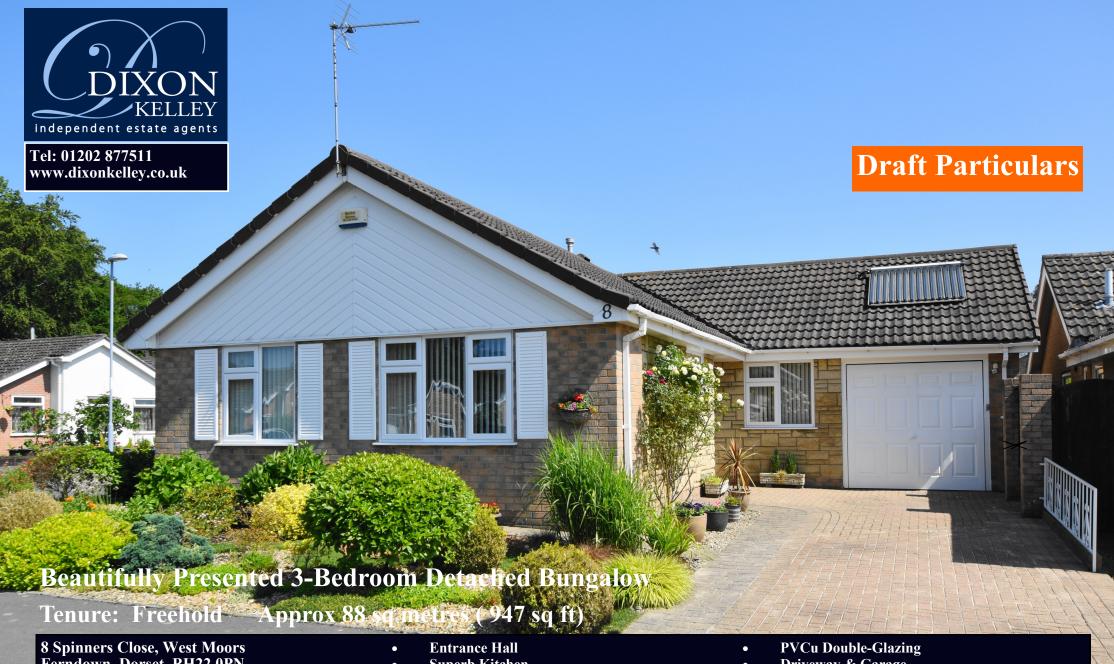

Ferndown, Dorset. BH22 0PN

Price £450,000

- Superb Kitchen
- Lounge/Dining Room with feature fireplace
- 3 Double Bedrooms
- **Modern Shower Room & Cloakroom**
- **Gas Central Heating**

- **Driveway & Garage**
- **Delightful Private Garden**
- **PVCu Soffits & Fascias**
- **Ideal Location near to amenities**
- Viewing Recommended!

Beautifully presented 3-bedroom detached bungalow occupying a pleasant area near to local amenities & protected nature walks. The bungalow benefits from well-planned accommodation including a superb kitchen, large lounge/dining room, quality shower room & cloakroom. Outside, the property benefits from a block driveway and a delightful private rear garden.