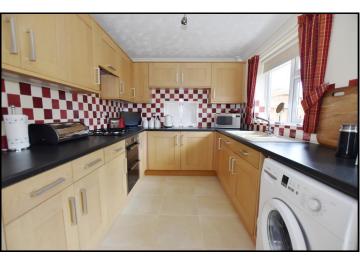

## Accommodation and approximate room sizes:

- Entrance Hall: kardene flooring. Cloaks cupboard. Boiler cupboard housing gas boiler. Glazed double doors to:
- Lounge/Dining Room.: Front aspect windows flooding the property with natural light. Feature fireplace. Serving hatch to kitchen.
- Kitchen: Excellent range of modern floor and wall cupboards & roll-top work surfaces with inset sink unit. Built-in Bosch double oven, gas hob with cooker hood. Integrated fridge & freezer. Space for washing machine. Ceramic tiled floor. Door to garden.
- Inner Hall: Hatch to insulated roof space with ladder fitted.
- Bedroom 1: Recessed double wardrobe. Double doors to rear garden.
- Bedroom 2: Recessed double wardrobe. Rear aspect window.
- Bedroom 3: Window to front aspect.
- Shower Room: High quality walk-in shower with rain shower head & hand shower. Vanity wash basin & WC with concealed cistern. Chrome heated towel rail. Fully tiled.
- Cloakroom: Modern suite of Wash basin & WC. Fully tiled.
- Gas Central Heating (system untested)
- PVCu Double-Glazing
- Rear Garden: Delightful Private rear garden with patio along the rear of the property, leading to lawn with well stocked shrub borders. Garden shed. Side gate. Outside tap.
- Block Driveway providing 'off-road' parking
- Garage: Electric up & over door & rear door. Fitted sink unit & water supply.
- Council Tax Band 'E'
- Energy Rating 'D'