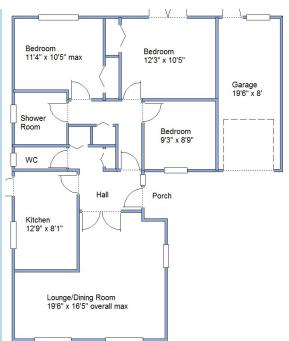

## Accommodation and approximate room sizes:

- Entrance Hall: kardene flooring. Cloaks cupboard. Boiler cupboard housing gas boiler. Glazed double doors to:
- Lounge/Dining Room.: Front aspect windows flooding the property with natural light. Feature fireplace. Serving hatch to kitchen.
- Kitchen: Excellent range of modern floor and wall cupboards & roll-top work surfaces with inset sink unit. Built-in Bosch double oven, gas hob with cooker hood. Integrated fridge & freezer. Space for washing machine. Ceramic tiled floor. Door to garden.
- Inner Hall: Hatch to insulated roof space with ladder fitted.
- Bedroom 1: Recessed double wardrobe. Double doors to rear garden.
- Bedroom 2: Recessed double wardrobe. Rear aspect window.
- Bedroom 3: Window to front aspect.
- Shower Room: High quality walk-in shower with rain shower head & hand shower. Vanity wash basin & WC with concealed cistern. Chrome heated towel rail. Fully tiled.
- Cloakroom: Modern suite of Wash basin & WC. Fully tiled.
- Gas Central Heating (system untested)
- PVCu Double-Glazing
- Rear Garden: Delightful Private rear garden with patio along the rear of the property, leading to lawn with well stocked shrub borders. Garden shed. Side gate. Outside tap.
- Block Driveway providing 'off-road' parking
- Garage: Electric up & over door & rear door. Fitted sink unit & water supply.
- Council Tax Band 'E'
- Energy Rating 'D'