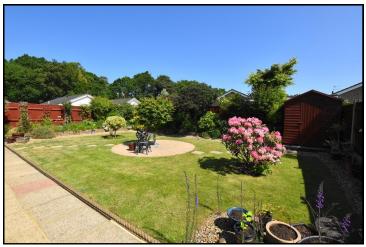

## Accommodation and approximate room sizes:

- Entrance Hall: kardene flooring. Cloaks cupboard. Boiler cupboard housing gas boiler. Glazed double doors to:
- Lounge/Dining Room.: Front aspect windows flooding the property with natural light. Feature fireplace. Serving hatch to kitchen.
- Kitchen: Excellent range of modern floor and wall cupboards & roll-top work surfaces with inset sink unit. Built-in Bosch double oven, gas hob with cooker hood. Integrated fridge & freezer. Space for washing machine. Ceramic tiled floor. Door to garden.
- Inner Hall: Hatch to insulated roof space with ladder fitted.
- Bedroom 1: Recessed double wardrobe. Double doors to rear garden.
- Bedroom 2: Recessed double wardrobe. Rear aspect window.
- Bedroom 3: Window to front aspect.
- Shower Room: High quality walk-in shower with rain shower head & hand shower. Vanity wash basin & WC with concealed cistern. Chrome heated towel rail. Fully tiled.
- Cloakroom: Modern suite of Wash basin & WC. Fully tiled.
- Gas Central Heating (system untested)
- PVCu Double-Glazing
- Rear Garden: Delightful Private rear garden with patio along the rear of the property, leading to lawn with well stocked shrub borders. Garden shed. Side gate. Outside tap.
- Block Driveway providing 'off-road' parking
- Garage: Electric up & over door & rear door. Fitted sink unit & water supply.
- Council Tax Band 'E'
- Energy Rating 'D'