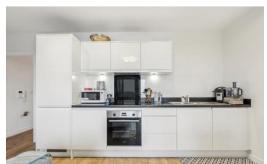

Offering contemporary open plan living modern fitted Kitchen with built-in appliances, modern fitted bathrooms, Large South facing Balcony

This apartment is offered with a long lease and viewing is highly recommended.

- Two Bedrooms
- Modern Fitted Kitchen with Fully Fitted Appliances
- Open Plan Living Space
- Modern En-Suite Shower Room
- Modern Fitted Bathroom Suite
- Large South Facing Balcony
- Service Charge : £2,256 P.A
- Lease: 997 Years