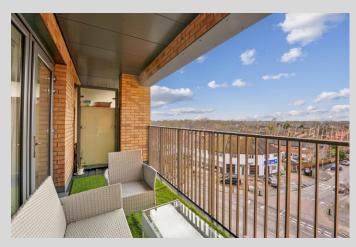

Offering contemporary open plan living modern fitted Kitchen with built-in appliances, modern fitted bathrooms, Large South facing Balcony

This apartment is offered with a long lease and viewing is highly recommended.

- Two Bedrooms
- Modern Fitted Kitchen with Fully Fitted Appliances
- Open Plan Living Space
- Modern En-Suite Shower Room
- Modern Fitted Bathroom Suite
- Large South Facing Balcony
- Service Charge : £2,256 P.A
- Lease: 997 Years