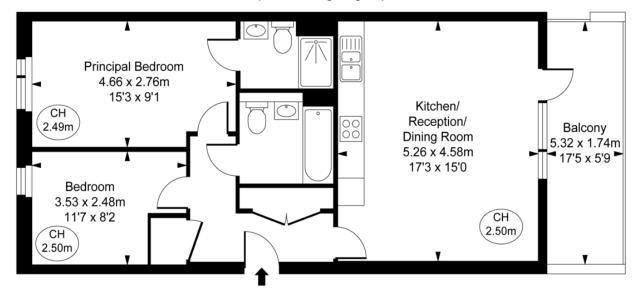

## Windermere House, Kingston Road, KT3 Approximate Gross Internal Area 61.21 sq m / 659 sq ft

(CH = Ceiling Heights)

## Fourth Floor

FULHAMPERFORMANCE This plan is not to a given scale. A deta

This plan is not to a given scale. A detailed layout plan with dimensions is available on request. All quoted measurements and areas are within 1% tolerance