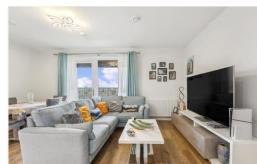

Offering contemporary open plan living modern fitted Kitchen with built-in appliances, modern fitted bathrooms, Large South facing Balcony

This apartment is offered with a long lease and viewing is highly recommended.

- Two Bedrooms
- Modern Fitted Kitchen with Fully Fitted Appliances
- Open Plan Living Space
- Modern En-Suite Shower Room
- Modern Fitted Bathroom Suite
- Large South Facing Balcony
- Service Charge : £2,256 P.A
- Lease: 997 Years