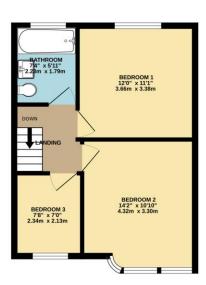

## Phillips George

EPC Graph To Follow

GROUND FLOOR 383 sq.ft. (35.5 sq.m.) approx.

1ST FLOOR 370 sq.ft. (34.4 sq.m.) approx.

TOTAL FLOOR AREA: 753 sq.ft. (69.9 sq.m.) approx.

White every attempt has been made to ensure the excuracy of the floorpian contained here, measurement of doors, windows, norms and any other terms are approximate and no responsibility is size in for any error concerns contained to the floor and sixed the used as such by any prospective purchase.