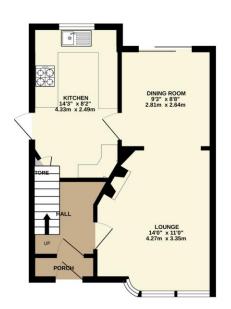

## Phillips George

EPC Graph To Follow

GROUND FLOOR 383 sq.ft. (35.5 sq.m.) approx.

1ST FLOOR 370 sq.ft. (34.4 sq.m.) approx.

TOTAL FLOOR AREA: 753 sq.ft. (69.9 sq.m.) approx.

White every attempt has been made to ensure the excuracy of the floorpian contained here, measurement of doors, windows, norms and any other terms are approximate and no responsibility is size in for any error concerns contained to the floor and sixed the used as such by any prospective purchase.