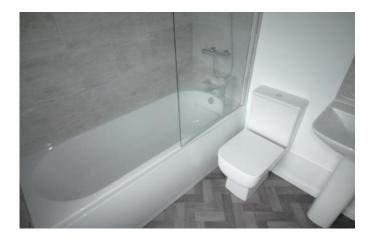

### **BATHROOM**

Part tiled walls, white three piece suite comprising of a panelled bath with shower over, pedestal wash hand basin, low level WC, heated towel rail and double glazed window.