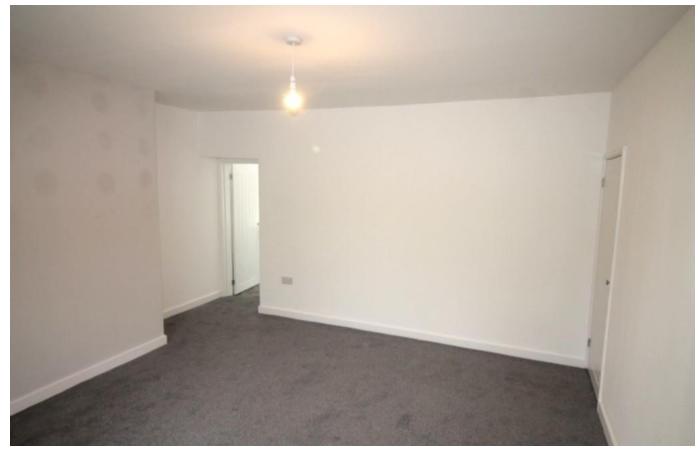

#### LOUNGE

13' 5" x 15' 5" (4.1 m x 4.7 m) Double glazed window to front, built in storage cupboard and radiator.