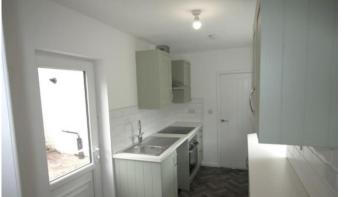

#### **KITCHEN**

13' 5" x 5' 10" (4.1 m x 1.8 m) Part tiled walls, fitted wall and base units, work surfaces, single bowl sink and drainer unit, integrated electric oven, integrated electric hob, extractor hood, double glazed window to rear and double glazed door to rear.