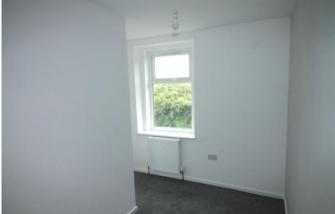

#### BEDROOM 1

 $22' \ 3'' \ x \ 6' \ 10'' \ (6.8 \ m \ x \ 2.1 \ m)$  Two double glazed windows to front and radiator.

#### BEDROOM 2

12' 1" x 9' 6" (3.7m x 2.9m) Double glazed window to rear and radiator.

#### **BEDROOM 3**

12' 1" x 9' 6" (3.7m x 2.9m) Double glazed window to rear and radiator.