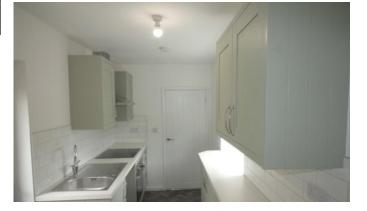

#### **KITCHEN**

13' 5" x 5' 10" (4.1 m x 1.8 m) Part tiled walls, fitted wall and base units, work surfaces, single bowl sink and drainer unit, integrated electric oven, integrated electric hob, extractor hood, double glazed window to rear and double glazed door to rear.