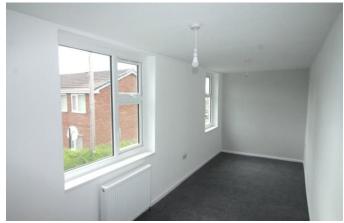

#### BEDROOM 1

 $22' \ 3'' \ x \ 6' \ 10'' \ (6.8 \ m \ x \ 2.1 \ m)$  Two double glazed windows to front and radiator.