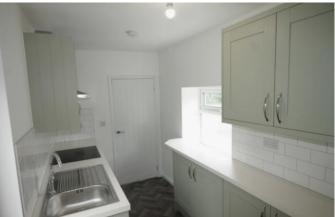

#### **KITCHEN**

13' 5" x 5' 10" (4.1 m x 1.8 m) Part tiled walls, fitted wall and base units, work surfaces, single bowl sink and drainer unit, integrated electric oven, integrated electric hob, extractor hood, double glazed window to rear and double glazed door to rear.