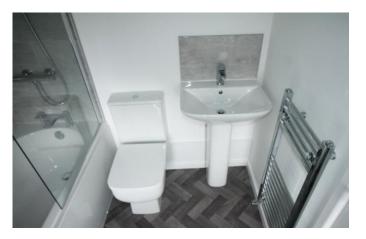

### **BATHROOM**

Part tiled walls, white three piece suite comprising of a panelled bath with shower over, pedestal wash hand basin, low level WC, heated towel rail and double glazed window.