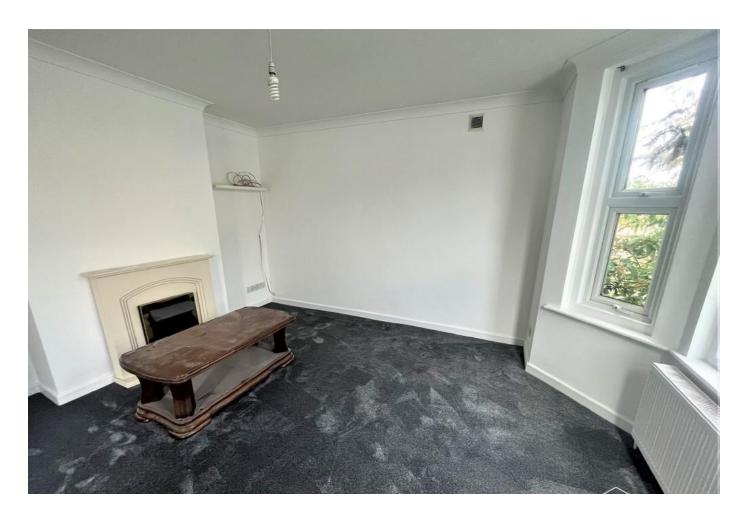

#### LOUNGE

14' 2 into bay and chimney recess" x 12' 1" (4.32 m x 3.68m)

UPVC double-glazed bay window to front, with an outlook over Woodend Road. Radiator. Feature fireplace, with mantle piece and hearth.