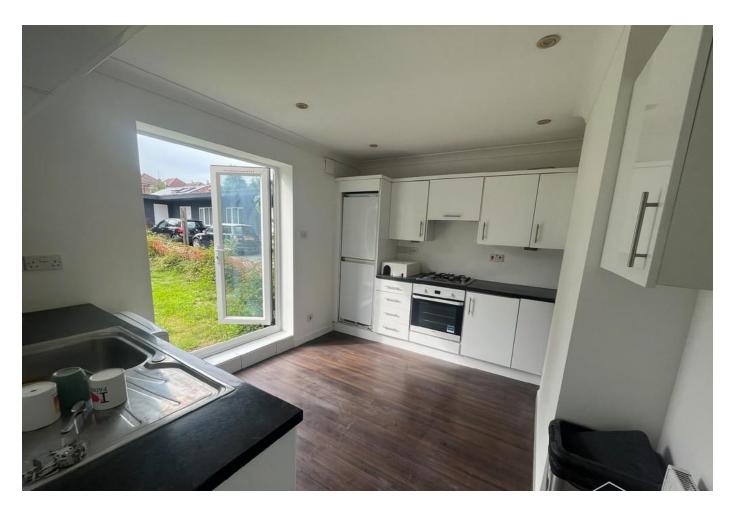

#### KITCHEN/DINER

12' 1" x 9' 9" (3.68 m x 2.97 m)

A heart of the home kitchen/diner, with UPVC double-glazed French doors providing direct access to the south-facing garden. A mple provision for a dining table. The kitchen comprises a range of base and wall-mounted units, including a tall cupboard housing a fridge/freezer, integrated oven with a ring gas hob over, washing machine and a single bowl sink with a drainer to the side, inset into the worktop surface. Wall-mounted gas-fired combination boiler. A bright and inviting room.