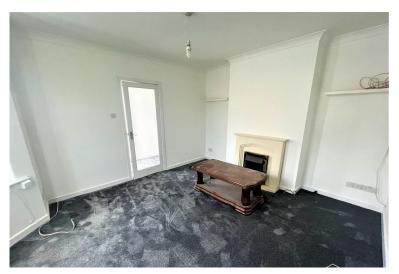

#### LOUNGE

14' 2 into bay and chimney recess" x 12' 1" (4.32 m x 3.68m)

UPVC double-glazed bay window to front, with an outlook over Woodend Road. Radiator. Feature fireplace, with mantle piece and hearth.