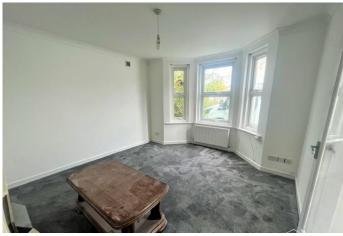

#### LOUNGE

14' 2 into bay and chimney recess" x 12' 1" (4.32 m x 3.68m)

UPVC double-glazed bay window to front, with an outlook over Woodend Road. Radiator. Feature fireplace, with mantle piece and hearth.