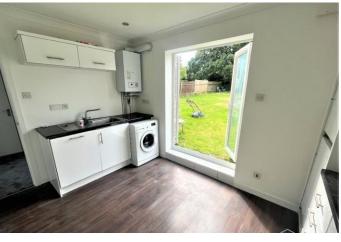

#### KITCHEN/DINER

12' 1" x 9' 9" (3.68 m x 2.97 m)

A heart of the home kitchen/diner, with UPVC double-glazed French doors providing direct access to the south-facing garden. A mple provision for a dining table. The kitchen comprises a range of base and wall-mounted units, including a tall cupboard housing a fridge/freezer, integrated oven with a ring gas hob over, washing machine and a single bowl sink with a drainer to the side, inset into the worktop surface. Wall-mounted gas-fired combination boiler. A bright and inviting room.