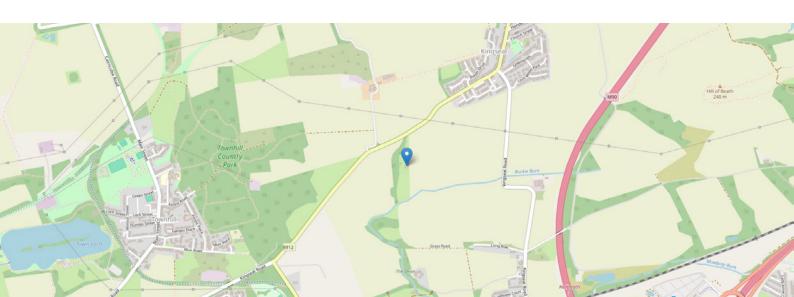

#### FLOOR PLAN, DIMENSIONS & MAP

Approximate Dimensions (Taken from the widest point)

En-suite  $3.08m (10'1") \times 1.43m (4'8")$ Bedroom 4  $6.20m (20'4") \times 4.68m (15'4")$ Garage  $5.86m (19'3") \times 3.05m (10')$ 

### THE LOCATION

The Royal Burgh of Dunfermline is the birthplace of Andrew Carnegie and the resting place of Sir Robert the Bruce in the famous Dunfermline Abbey.

Dunfermline is a modern city offering all the attractions and facilities you would expect, including the Kingsgate shopping centre and retail parks with a selection of superstores, restaurants and bars. Within the Duloch Park area, you have Fife Leisure Park which is home to a 10-screen cinema, private health club, bingo, bowling and mini golf.

For those who enjoy the outdoors, there are a number of public parks and woodlands throughout Dunfermline, for keen golfers there are three private courses within proximity.

Dunfermline is located approximately five miles from the Forth Road Bridge and is therefore particularly popular with commuters to Edinburgh and many parts of the central belt with easy access to the M90 motorway with direct links to Edinburgh, Perth & Dundee.