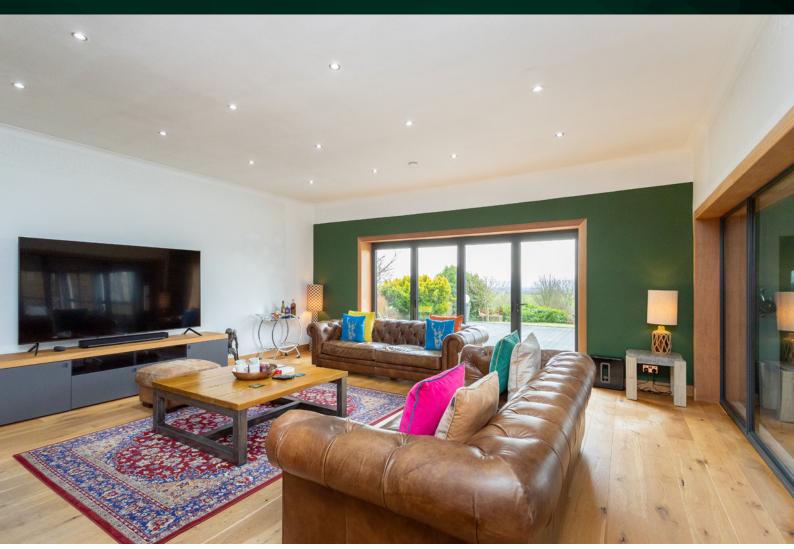

#### THE LOUNGE

On entering Dean Park House there is a wonderfully spacious reception hall with stairs leading to the upper level. The spacious lounge is beautifully decorated and is located to the rear of the property, a feature multi-fuel fire and surround is the focal point of this room. Bi-folding doors lead out to the large composite decking which gives you panoramic views across Fife and beyond.