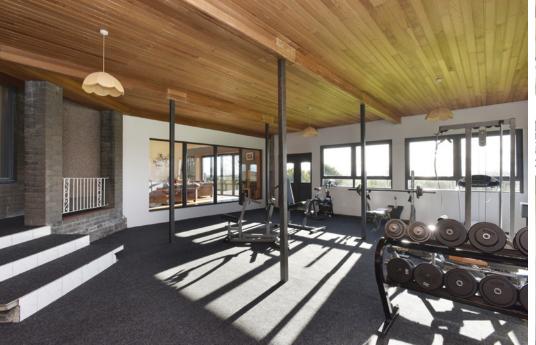

# THEGYM

There are two large bedrooms located on the ground floor. The master bedroom has ample space for free-standing furniture and access to the bespoke en-suite shower room with a separate shower. The four-piece family bathroom is also located on the ground level. Also on the ground level, you will find a handy utility room and access to the integrated double garage.