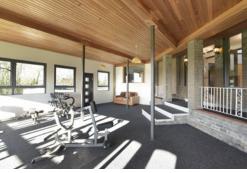

# THEGYM

There are two large bedrooms located on the ground floor. The master bedroom has ample space for free-standing furniture and access to the bespoke en-suite shower room with a separate shower. The four-piece family bathroom is also located on the ground level. Also on the ground level, you will find a handy utility room and access to the integrated double garage.