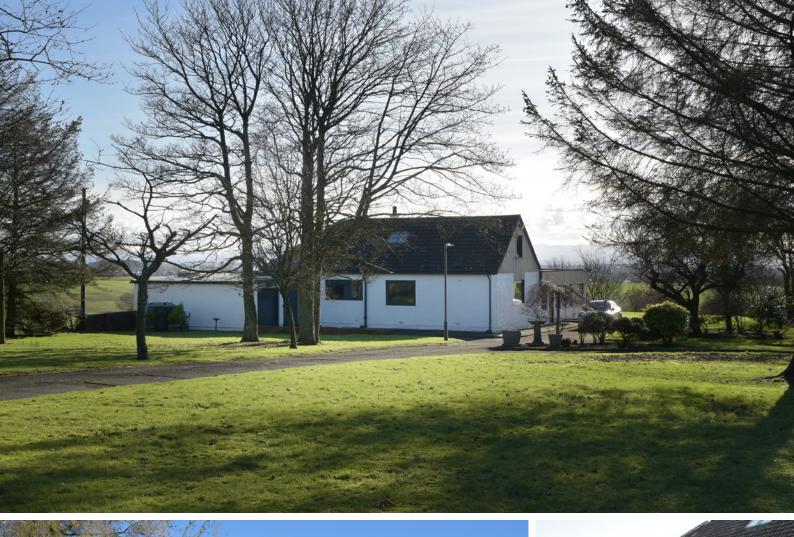

#### Dean Park House

KINGSEAT ROAD, DUNFERMLINE, FIFE, KY12 OTA

Four-bedroom executive home set within six acres of private garden grounds, excellent opportunity for a growing family with wonderful commuter links

Dean Park is an exceptional detached family house, which is beautifully designed and is within a most desirable setting surrounded by a mature tree line and picturesque views. The property has been upgraded throughout and is presented to the market in an immaculate and stylish order.

# THE HALL & STAIRCASE

There are magnificent garden grounds surrounding the property which are mainly laid to lawn with mature beds and borders, a private driveway allows parking for ample cars. Within the garden grounds, you will find ample garages and outhouses.