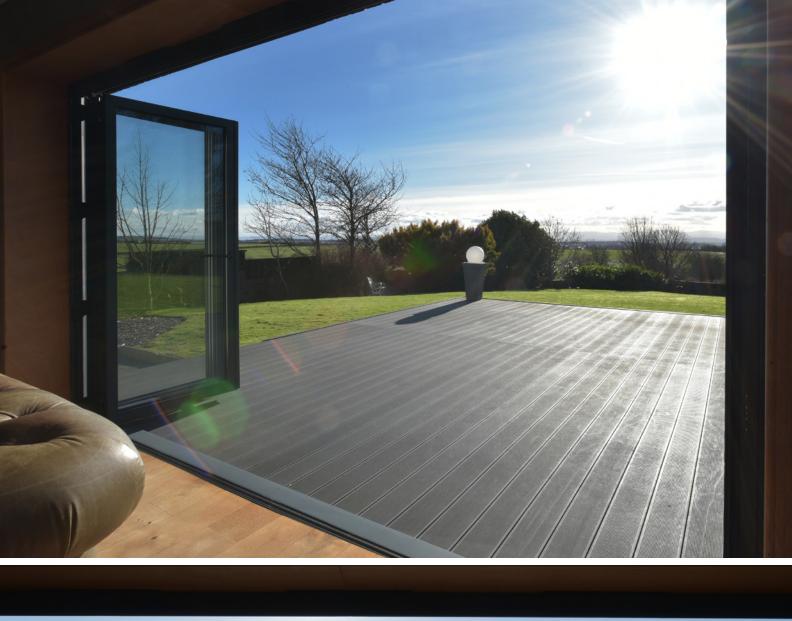

#### THE LOUNGE

On entering Dean Park House there is a wonderfully spacious reception hall with stairs leading to the upper level. The spacious lounge is beautifully decorated and is located to the rear of the property, a feature multi-fuel fire and surround is the focal point of this room. Bi-folding doors lead out to the large composite decking which gives you panoramic views across Fife and beyond.

# THE HALL & STAIRCASE

There are magnificent garden grounds surrounding the property which are mainly laid to lawn with mature beds and borders, a private driveway allows parking for ample cars. Within the garden grounds, you will find ample garages and outhouses.

# EXTERNALS & VIEWS