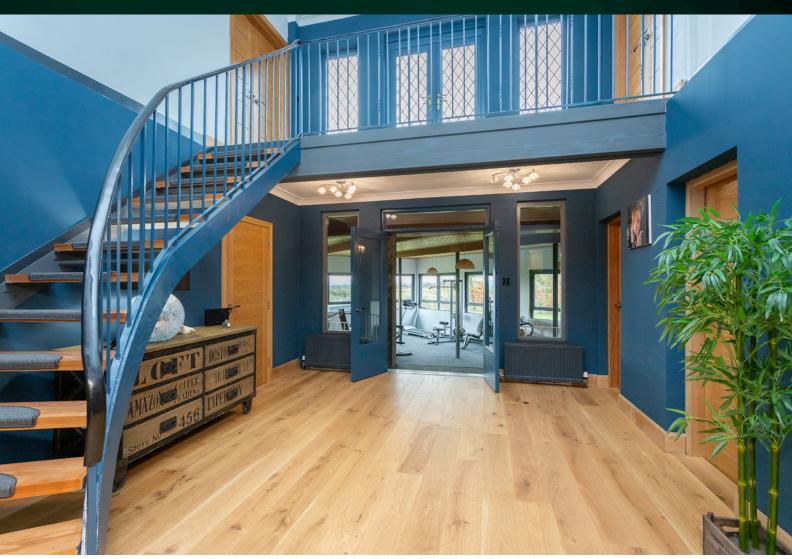

# THE HALL & STAIRCASE

There are magnificent garden grounds surrounding the property which are mainly laid to lawn with mature beds and borders, a private driveway allows parking for ample cars. Within the garden grounds, you will find ample garages and outhouses.