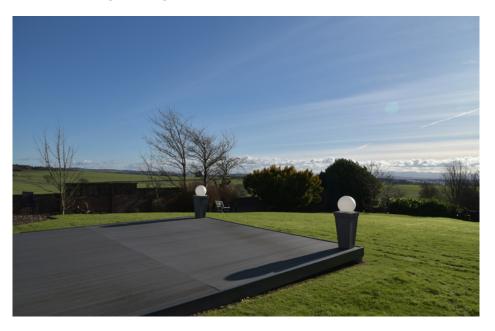

# EXTERNALS & VIEWS

# THE HALL & STAIRCASE

There are magnificent garden grounds surrounding the property which are mainly laid to lawn with mature beds and borders, a private driveway allows parking for ample cars. Within the garden grounds, you will find ample garages and outhouses.