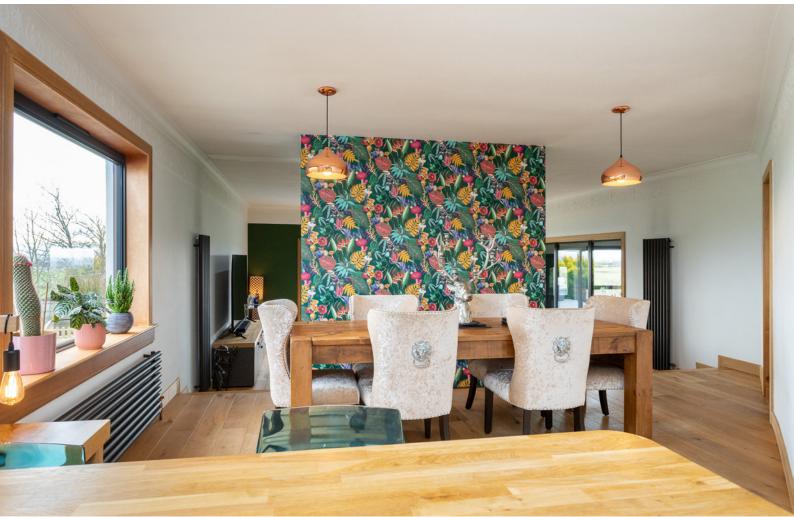

#### THE KITCHEN/DINER

The kitchen/dining room is the centrepiece of the home and includes beautiful work surfaces, solid kitchen units, a dishwasher, a hob, a double oven and a dining area. This is the perfect location for entertaining with family and friends.