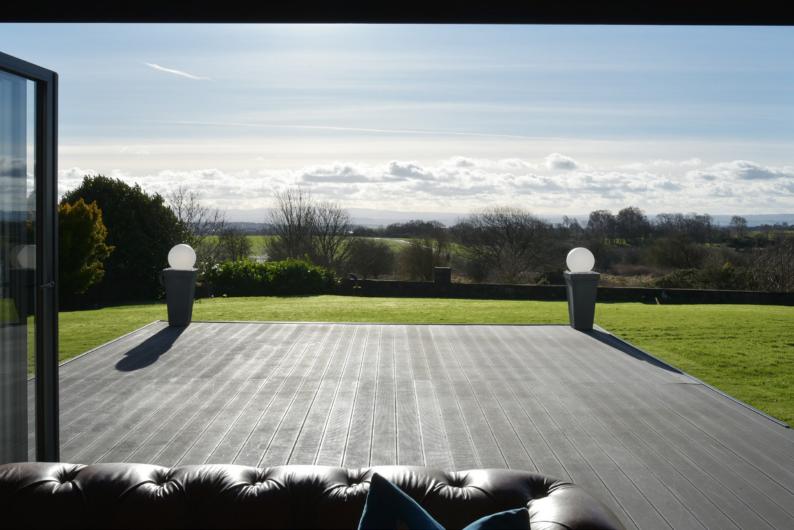

#### THE LOUNGE

On entering Dean Park House there is a wonderfully spacious reception hall with stairs leading to the upper level. The spacious lounge is beautifully decorated and is located to the rear of the property, a feature multi-fuel fire and surround is the focal point of this room. Bi-folding doors lead out to the large composite decking which gives you panoramic views across Fife and beyond.

# THE HALL & STAIRCASE

There are magnificent garden grounds surrounding the property which are mainly laid to lawn with mature beds and borders, a private driveway allows parking for ample cars. Within the garden grounds, you will find ample garages and outhouses.

# EXTERNALS & VIEWS