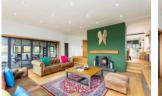

#### THE LOUNGE

On entering Dean Park House there is a wonderfully spacious reception hall with stairs leading to the upper level. The spacious lounge is beautifully decorated and is located to the rear of the property, a feature multi-fuel fire and surround is the focal point of this room. Bi-folding doors lead out to the large composite decking which gives you panoramic views across Fife and beyond.