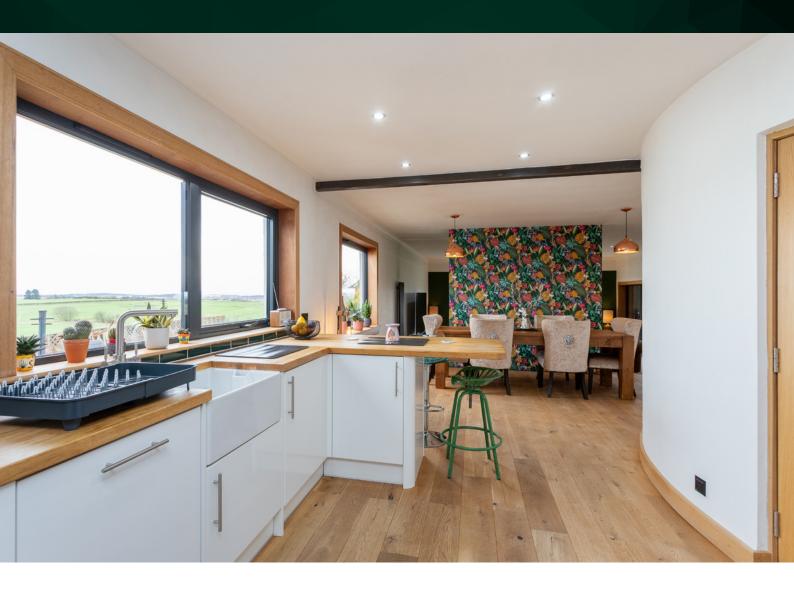

#### THE KITCHEN/DINER

The kitchen/dining room is the centrepiece of the home and includes beautiful work surfaces, solid kitchen units, a dishwasher, a hob, a double oven and a dining area. This is the perfect location for entertaining with family and friends.