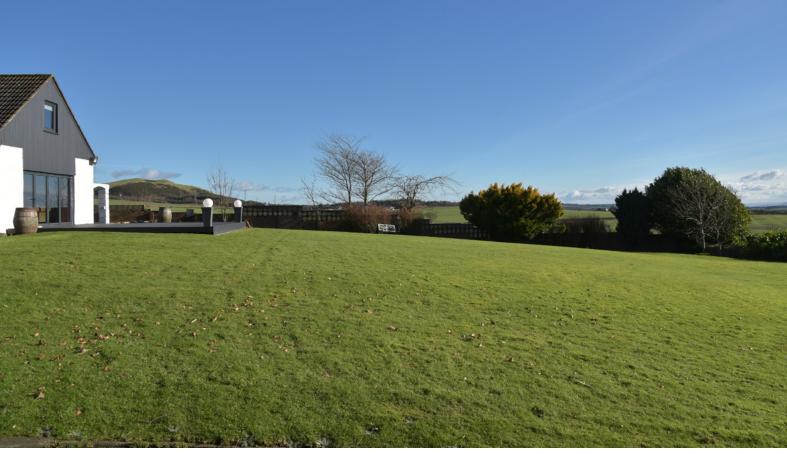

# THE HALL & STAIRCASE

There are magnificent garden grounds surrounding the property which are mainly laid to lawn with mature beds and borders, a private driveway allows parking for ample cars. Within the garden grounds, you will find ample garages and outhouses.

# EXTERNALS & VIEWS