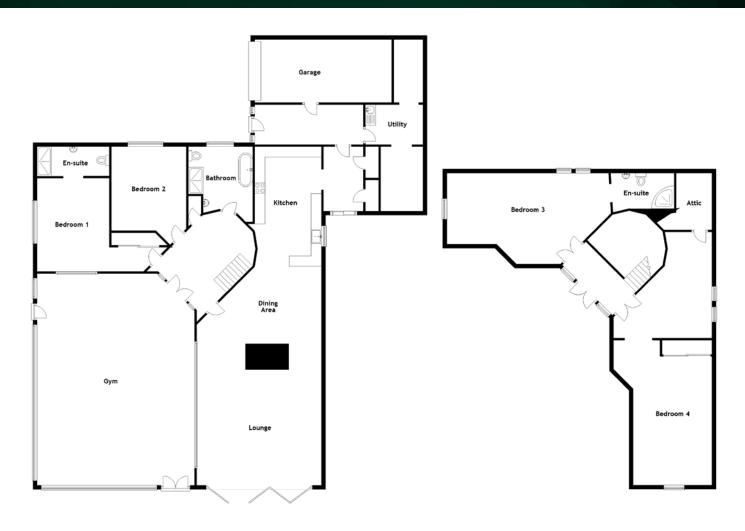

#### FLOOR PLAN, DIMENSIONS & MAP

Approximate Dimensions (Taken from the widest point)

En-suite  $3.08m (10'1") \times 1.43m (4'8")$ Bedroom 4  $6.20m (20'4") \times 4.68m (15'4")$ Garage  $5.86m (19'3") \times 3.05m (10')$ 

Gross internal floor area (m²): 357m² EPC Rating: D

Extras: Floor coverings, light fittings, blinds, window dressings and integrated appliances.