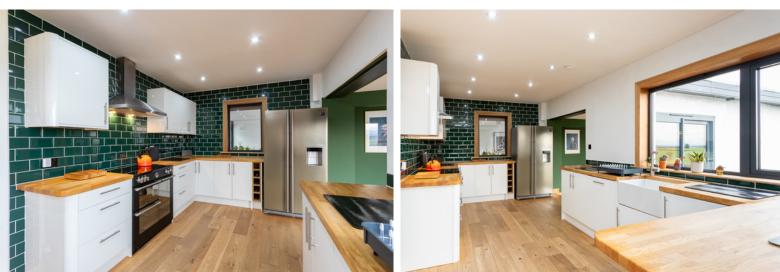

#### THE KITCHEN/DINER

The kitchen/dining room is the centrepiece of the home and includes beautiful work surfaces, solid kitchen units, a dishwasher, a hob, a double oven and a dining area. This is the perfect location for entertaining with family and friends.