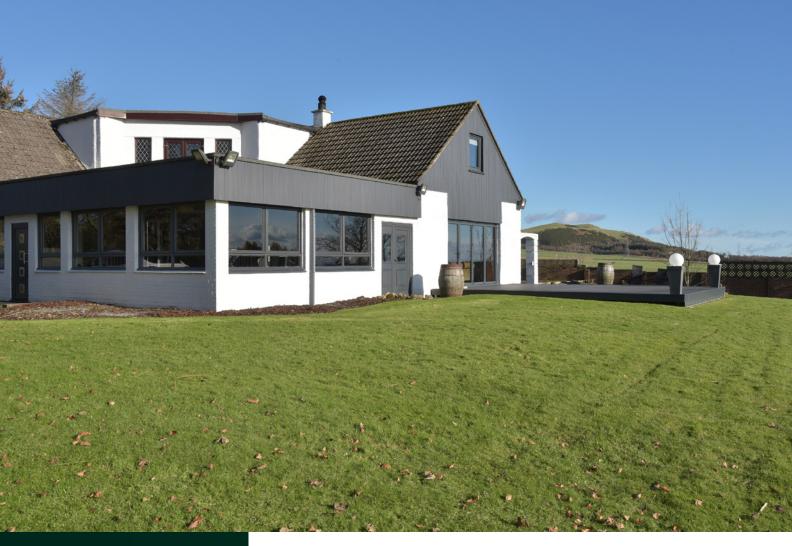

#### Dean Park House

KINGSEAT ROAD, DUNFERMLINE, FIFE, KY12 OTA

Four-bedroom executive home set within six acres of private garden grounds, excellent opportunity for a growing family with wonderful commuter links

Dean Park is an exceptional detached family house, which is beautifully designed and is within a most desirable setting surrounded by a mature tree line and picturesque views. The property has been upgraded throughout and is presented to the market in an immaculate and stylish order.

# THE HALL & STAIRCASE

There are magnificent garden grounds surrounding the property which are mainly laid to lawn with mature beds and borders, a private driveway allows parking for ample cars. Within the garden grounds, you will find ample garages and outhouses.