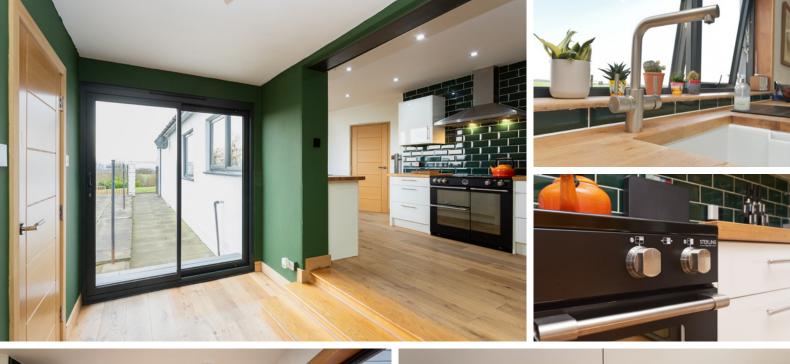

#### THE KITCHEN/DINER

The kitchen/dining room is the centrepiece of the home and includes beautiful work surfaces, solid kitchen units, a dishwasher, a hob, a double oven and a dining area. This is the perfect location for entertaining with family and friends.

## THE UTILITY