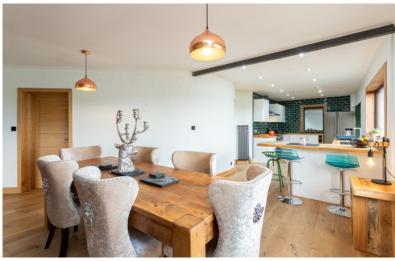

#### THE KITCHEN/DINER

The kitchen/dining room is the centrepiece of the home and includes beautiful work surfaces, solid kitchen units, a dishwasher, a hob, a double oven and a dining area. This is the perfect location for entertaining with family and friends.