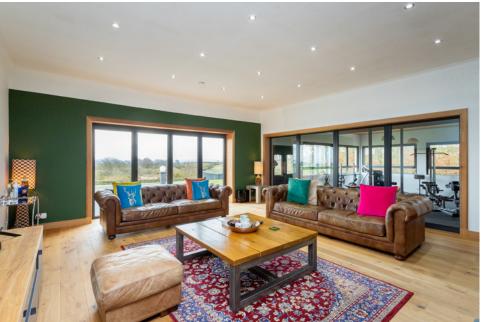

#### THE LOUNGE

On entering Dean Park House there is a wonderfully spacious reception hall with stairs leading to the upper level. The spacious lounge is beautifully decorated and is located to the rear of the property, a feature multi-fuel fire and surround is the focal point of this room. Bi-folding doors lead out to the large composite decking which gives you panoramic views across Fife and beyond.