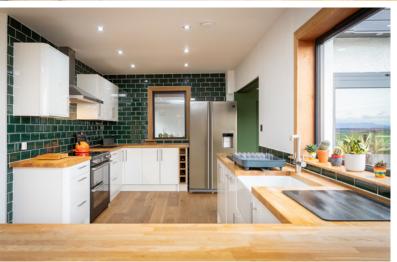

#### THE KITCHEN/DINER

The kitchen/dining room is the centrepiece of the home and includes beautiful work surfaces, solid kitchen units, a dishwasher, a hob, a double oven and a dining area. This is the perfect location for entertaining with family and friends.