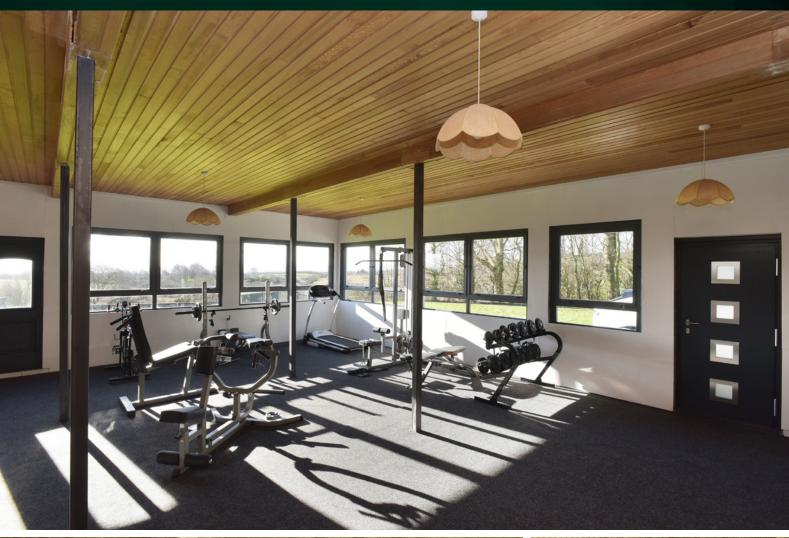

# THEGYM

There are two large bedrooms located on the ground floor. The master bedroom has ample space for free-standing furniture and access to the bespoke en-suite shower room with a separate shower. The four-piece family bathroom is also located on the ground level. Also on the ground level, you will find a handy utility room and access to the integrated double garage.