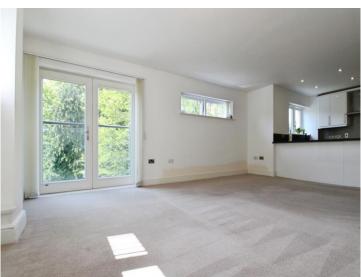

#### Living Room

13' 10" x 18' 5" ( 4.22m x 5.61m )

#### Kitchen/Diner

19' x 10' 7" ( 5.79m x 3.23m )