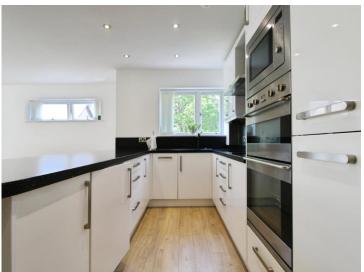

Undercroft Parking For Two Cars
- Roof Terrace with Water Views
- Three Double Bedrooms
- Lift Access To All Floors
- Near To Amenities
- No Onward Chain
- Short Walk To Esplanade
- EPC Ratina: C







02920 703799 penarth@peteralan.co.uk



## About the property

COMING SOON This generously proportioned, modern second floor apartment is ideally located for access to Penarth Esplanade, Alexandra Park and through to all the amenities of Penarth Town Centre. With two allocated undercroft parking spaces, lift access and communal roof terrace with water views.

### Accommodation

#### Living Room

13' 10" x 18' 5" ( 4.22m x 5.61m )

#### Kitchen/Diner

19' x 10' 7" ( 5.79m x 3.23m )

#### Bedroom 1

11' 6" x 15' 11" ( 3.51m x 4.85m )

#### En Suite

11' 6" x 15' 11" ( 3.51m x 4.85m )









#### Bedroom 2

15' 11" x 10' 10" ( 4.85m x 3.30m )

#### Bedroom 3

15' 11" x 10' 4" max ( 4.85m x 3.15m max )

#### Bathroom

7' 7" x 7' 3" ( 2.31m x 2.21m )

#### Utility Room

9' 10" x 6' 8" ( 3.00m x 2.03m )

### 02920 703799 penarth@peteralan.co.uk



### Floorplan



This floor plan is for illustrative purposes only. It is not drawn to scale. Any measurements, floor areas (including any total floor area), openings and orientation are approximate. No details are guaranteed, they cannot be relied upon for any purpose and they do not form part of any agreement. No liability is taken for any error, omission or misstatement. A party must rely upon its own inspection(s). Powered by www.focalagent.com



### **Important Information**

Note while we endeavour to make our sales details acc