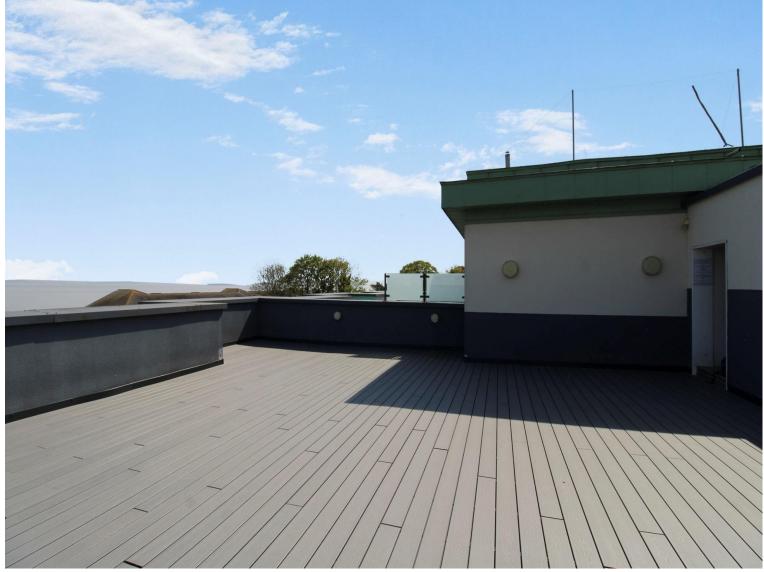

# Balmoral Quays offers in excess of £450,000

- council tax band G
- Secure Undercroft Parking For Two Cars
- Roof Terrace with Water Views
- Three Double Bedrooms
- Lift Access To All Floors
- Near To Amenities
- No Onward Chain
- Short Walk To Esplanade
- EPC Ratina: C

## About the property

COMING SOON This generously proportioned, modern second floor apartment is ideally located for access to Penarth Esplanade, Alexandra Park and through to all the amenities of Penarth Town Centre. With two allocated undercroft parking spaces, lift access and communal roof terrace with water views.