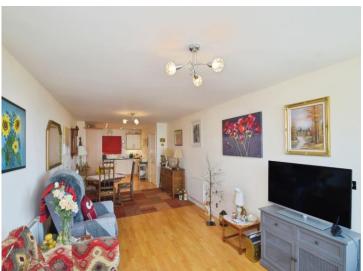

The open-plan living and kitchen area is flooded with natural light from full-height windows and a door leading onto a dual-aspect balcony with glass balustrade, providing beautiful sea views. The kitchen is fitted with a range of wall and base units, worktops, a breakfast bar, and built-in appliances.

## Kitchen/Lounge

34' 11" Max x 11' 1" Max ( 10.64m Max x 3.38m Max )