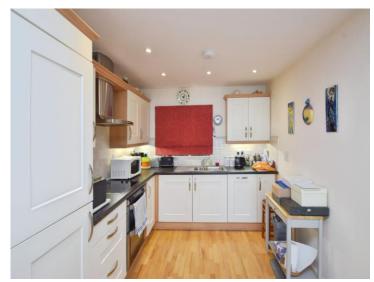

The open-plan living and kitchen area is flooded with natural light from full-height windows and a door leading onto a dual-aspect balcony with glass balustrade, providing beautiful sea views. The kitchen is fitted with a range of wall and base units, worktops, a breakfast bar, and built-in appliances.

## Kitchen/Lounge

34' 11" Max x 11' 1" Max ( 10.64m Max x 3.38m Max )