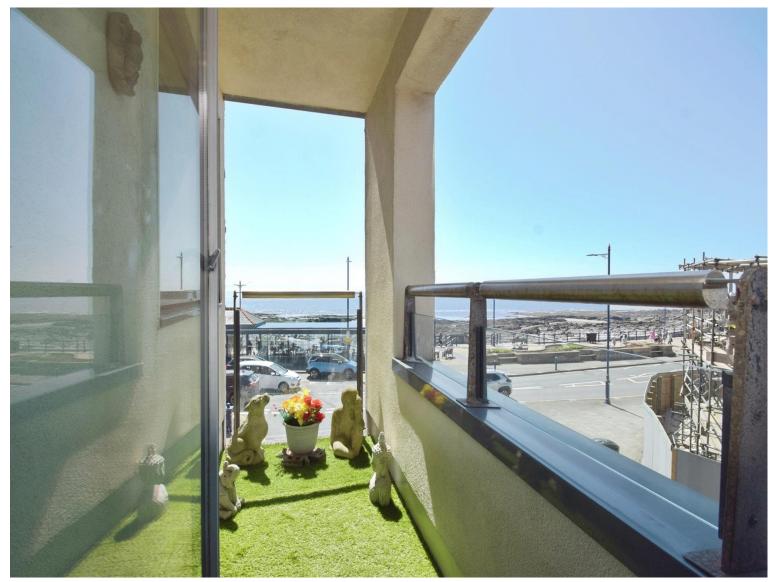

The open-plan living and kitchen area is flooded with natural light from full-height windows and a door leading onto a dual-aspect balcony with glass balustrade, providing beautiful sea views. The kitchen is fitted with a range of wall and base units, worktops, a breakfast bar, and built-in appliances.

## **Balcony**