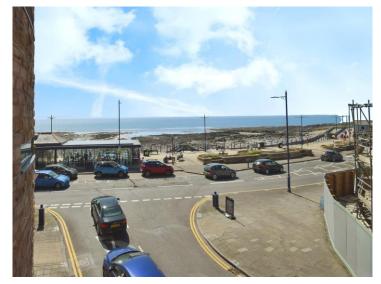

The open-plan living and kitchen area is flooded with natural light from full-height windows and a door leading onto a dual-aspect balcony with glass balustrade, providing beautiful sea views. The kitchen is fitted with a range of wall and base units, worktops, a breakfast bar, and built-in appliances.