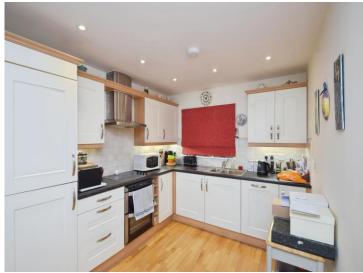

The open-plan living and kitchen area is flooded with natural light from full-height windows and a door leading onto a dual-aspect balcony with glass balustrade, providing beautiful sea views. The kitchen is fitted with a range of wall and base units, worktops, a breakfast bar, and built-in appliances.

## Kitchen/Lounge

34' 11" Max x 11' 1" Max ( 10.64m Max x 3.38m Max )