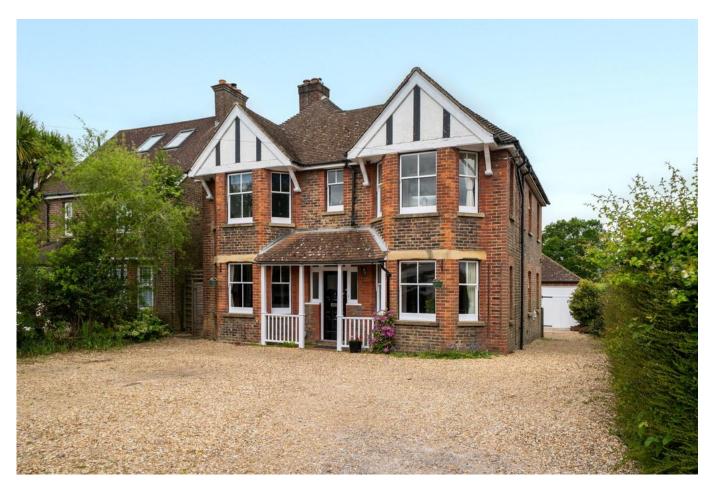

**PROPERTY** 

Tenure: Freehold

This elegant 4-bedroom family home, built in the 1920s in classic Edwardian style, combines period charm with modern practicality. Boasting striking bay windows and a sheltered front porch, the property has been thoughtfully extended to enhance space and light throughout. The heart of the home is a spacious kitchen with a dedicated utility area, ideal for busy households. A generous living room flows seamlessly into the garden. The property also benefits from a separate dining room and an additional room - perfect as a study, music room, or second lounge, offering flexibility for modern living. Downstairs also includes a convenient cloakroom/WC.

#### **OUTSIDE AND PARKING**

Outside, the property continues to impress with a large private driveway accommodating at least four cars. The generous garden offers stone patio / seating area, ideal for relaxing, entertaining guests, or enjoying outdoor dining. At the rear, a double garage adds valuable flexibility, with scope for conversion into a granny annex, home office, gym, studio, or additional guest bedroom-offering endless potential to suit your lifestyle. Mature trees and well-maintained hedging ensure a sense of seclusion, while the combination of outdoor space and a versatile garage /outbuilding makes this a standout opportunity for families or multi-generational living.