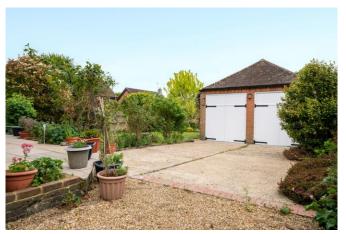

#### **OUTSIDE AND PARKING**

Outside, the property continues to impress with a large private driveway accommodating at least four cars. The generous garden offers stone patio / seating area, ideal for relaxing, entertaining guests, or enjoying outdoor dining. At the rear, a double garage adds valuable flexibility, with scope for conversion into a granny annex, home office, gym, studio, or additional guest bedroom-offering endless potential to suit your lifestyle. Mature trees and well-maintained hedging ensure a sense of seclusion, while the combination of outdoor space and a versatile garage /outbuilding makes this a standout opportunity for families or multi-generational living.