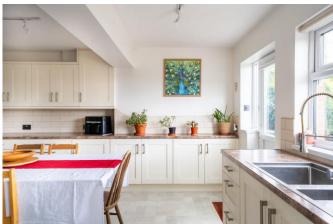

**PROPERTY** 

Tenure: Freehold

This elegant 4-bedroom family home, built in the 1920s in classic Edwardian style, combines period charm with modern practicality. Boasting striking bay windows and a sheltered front porch, the property has been thoughtfully extended to enhance space and light throughout. The heart of the home is a spacious kitchen with a dedicated utility area, ideal for busy households. A generous living room flows seamlessly into the garden. The property also benefits from a separate dining room and an additional room - perfect as a study, music room, or second lounge, offering flexibility for modern living. Downstairs also includes a convenient cloakroom/WC.