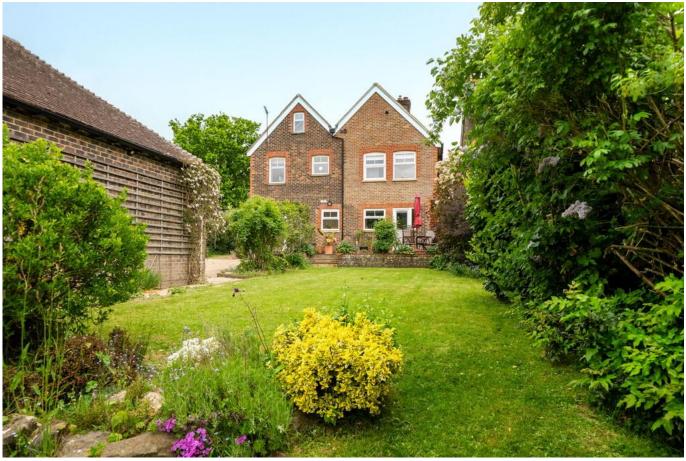

**PROPERTY** 

Tenure: Freehold

This elegant 4-bedroom family home, built in the 1920s in classic Edwardian style, combines period charm with modern practicality. Boasting striking bay windows and a sheltered front porch, the property has been thoughtfully extended to enhance space and light throughout. The heart of the home is a spacious kitchen with a dedicated utility area, ideal for busy households. A generous living room flows seamlessly into the garden. The property also benefits from a separate dining room and an additional room - perfect as a study, music room, or second lounge, offering flexibility for modern living. Downstairs also includes a convenient cloakroom/WC.

#### **OUTSIDE AND PARKING**

Outside, the property continues to impress with a large private driveway accommodating at least four cars. The generous garden offers stone patio / seating area, ideal for relaxing, entertaining guests, or enjoying outdoor dining. At the rear, a double garage adds valuable flexibility, with scope for conversion into a granny annex, home office, gym, studio, or additional guest bedroom-offering endless potential to suit your lifestyle. Mature trees and well-maintained hedging ensure a sense of seclusion, while the combination of outdoor space and a versatile garage /outbuilding makes this a standout opportunity for families or multi-generational living.