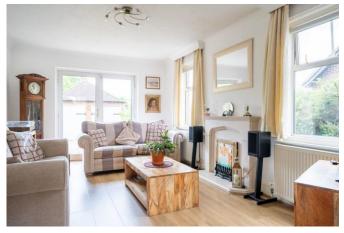

**PROPERTY** 

Tenure: Freehold

This elegant 4-bedroom family home, built in the 1920s in classic Edwardian style, combines period charm with modern practicality. Boasting striking bay windows and a sheltered front porch, the property has been thoughtfully extended to enhance space and light throughout. The heart of the home is a spacious kitchen with a dedicated utility area, ideal for busy households. A generous living room flows seamlessly into the garden. The property also benefits from a separate dining room and an additional room - perfect as a study, music room, or second lounge, offering flexibility for modern living. Downstairs also includes a convenient cloakroom/WC.

Upstairs, you'll find four generously sized double bedrooms, including a principal bedroom with en suite and a modern family bathroom. A bonus storage room, currently used as a home office with plenty of natural light, electricity and wired internet connectivity, adds valuable functional space. The home benefits from ample built-in storage and loft access, with large windows throughout flooding the interior with natural light. Whether entertaining or enjoying peaceful family life, this home provides the space and charm for both.