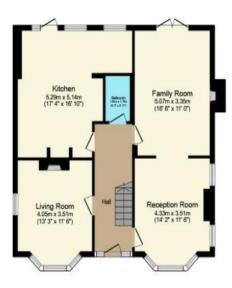

**PROPERTY** 

Tenure: Freehold

This elegant 4-bedroom family home, built in the 1920s in classic Edwardian style, combines period charm with modern practicality. Boasting striking bay windows and a sheltered front porch, the property has been thoughtfully extended to enhance space and light throughout. The heart of the home is a spacious kitchen with a dedicated utility area, ideal for busy households. A generous living room flows seamlessly into the garden. The property also benefits from a separate dining room and an additional room - perfect as a study, music room, or second lounge, offering flexibility for modern living. Downstairs also includes a convenient cloakroom/WC.

### **Council Tax**

Band G

Ground Floor Floor area 82.4 sq.m. (887 sq.ft.)

First Floor Floor area 82.0 sq.m. (882 sq.ft.)

Floor area 7.6 sq.m. (82 sq.ft.)

Garage Floor area 55.0 sq.m. (592 sq.ft.)

## Total Approximate Floor Area 2,443 sq ft / 227 sq m