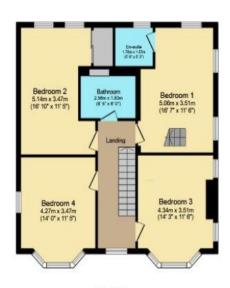

Upstairs, you'll find four generously sized double bedrooms, including a principal bedroom with en suite and a modern family bathroom. A bonus storage room, currently used as a home office with plenty of natural light, electricity and wired internet connectivity, adds valuable functional space. The home benefits from ample built-in storage and loft access, with large windows throughout flooding the interior with natural light. Whether entertaining or enjoying peaceful family life, this home provides the space and charm for both.

### **Council Tax**

Band G

Ground Floor Floor area 82.4 sq.m. (887 sq.ft.)

First Floor Floor area 82.0 sq.m. (882 sq.ft.)

Floor area 7.6 sq.m. (82 sq.ft.)

Garage Floor area 55.0 sq.m. (592 sq.ft.)

## Total Approximate Floor Area 2,443 sq ft / 227 sq m