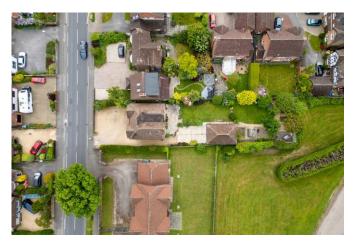

#### **OUTSIDE AND PARKING**

Outside, the property continues to impress with a large private driveway accommodating at least four cars. The generous garden offers stone patio / seating area, ideal for relaxing, entertaining guests, or enjoying outdoor dining. At the rear, a double garage adds valuable flexibility, with scope for conversion into a granny annex, home office, gym, studio, or additional guest bedroom-offering endless potential to suit your lifestyle. Mature trees and well-maintained hedging ensure a sense of seclusion, while the combination of outdoor space and a versatile garage /outbuilding makes this a standout opportunity for families or multi-generational living.

#### **Map Location**