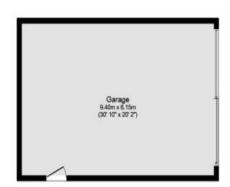

#### **OUTSIDE AND PARKING**

Outside, the property continues to impress with a large private driveway accommodating at least four cars. The generous garden offers stone patio / seating area, ideal for relaxing, entertaining guests, or enjoying outdoor dining. At the rear, a double garage adds valuable flexibility, with scope for conversion into a granny annex, home office, gym, studio, or additional guest bedroom-offering endless potential to suit your lifestyle. Mature trees and well-maintained hedging ensure a sense of seclusion, while the combination of outdoor space and a versatile garage /outbuilding makes this a standout opportunity for families or multi-generational living.

### **Council Tax**

Band G

Ground Floor Floor area 82.4 sq.m. (887 sq.ft.)

First Floor Floor area 82.0 sq.m. (882 sq.ft.)

Floor area 7.6 sq.m. (82 sq.ft.)

Garage Floor area 55.0 sq.m. (592 sq.ft.)