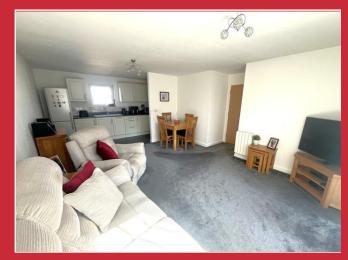

# The Property

Upon entering the communal hallway, stairs and a lift provide access to the top floor and also to the underground parking space. A personal door then leads into the hallway with storage and utility cupboards. The spacious light, bright and airy dual aspect open plan lounge/kitchen/diner is a particular feature benefiting from a Juliet balcony and ample space for furniture.