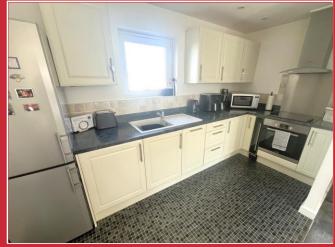

# The Property

Upon entering the communal hallway, stairs and a lift provide access to the top floor and also to the underground parking space. A personal door then leads into the hallway with storage and utility cupboards. The spacious light, bright and airy dual aspect open plan lounge/kitchen/diner is a particular feature benefiting from a Juliet balcony and ample space for furniture.