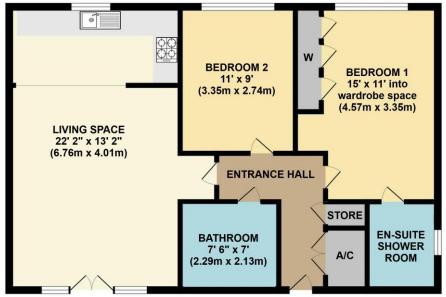

# The Property

Upon entering the communal hallway, stairs and a lift provide access to the top floor and also to the underground parking space. A personal door then leads into the hallway with storage and utility cupboards. The spacious light, bright and airy dual aspect open plan lounge/kitchen/diner is a particular feature benefiting from a Juliet balcony and ample space for furniture.

There are two double bedrooms with a particularly impressive master benefiting from fitted wardrobes and a beautifully presented en-

suite shower room. A stylish modern fitted family bathroom then completes the accommodation.