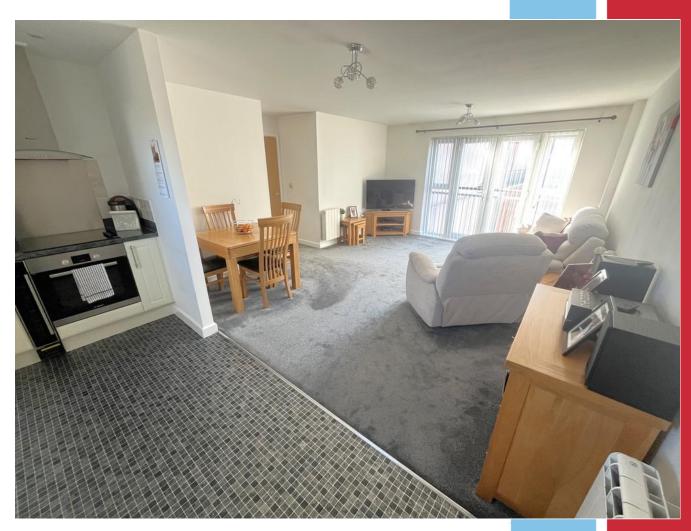

# The Property

Upon entering the communal hallway, stairs and a lift provide access to the top floor and also to the underground parking space. A personal door then leads into the hallway with storage and utility cupboards. The spacious light, bright and airy dual aspect open plan lounge/kitchen/diner is a particular feature benefiting from a Juliet balcony and ample space for furniture.