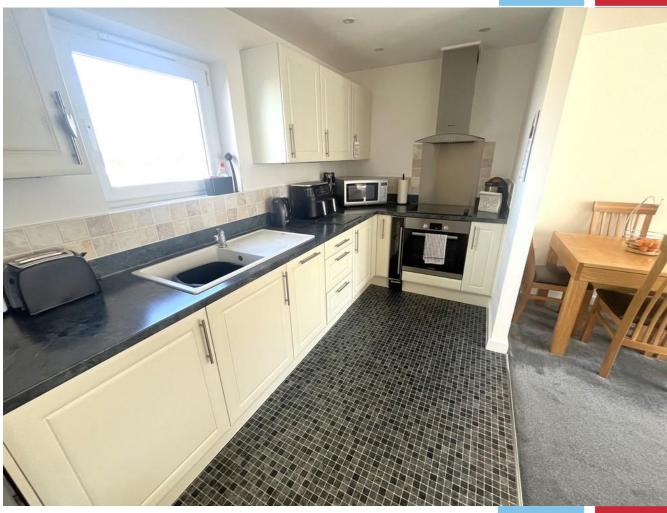

# The Property

Upon entering the communal hallway, stairs and a lift provide access to the top floor and also to the underground parking space. A personal door then leads into the hallway with storage and utility cupboards. The spacious light, bright and airy dual aspect open plan lounge/kitchen/diner is a particular feature benefiting from a Juliet balcony and ample space for furniture.