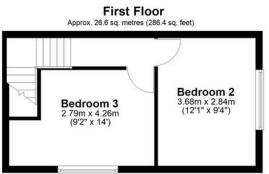

The accommodation includes a bright, double-aspect sitting room with French doors opening onto the garden, offering stunning views across the surrounding countryside. A spacious cottage-style kitchen/dining room features a fitted Shaker-style kitchen, complemented by a separate utility room. The large ground floor master bedroom benefits from a modern en-suite shower room, alongside a well-appointed family bathroom. Upstairs, there are two further double bedrooms, both enjoying delightful views over the garden and rural landscape.

Total area: approx. 116.2 sq. metres (1250.3 sq. feet)

Agents Note: Whilst every care has been taken to prepare these sales particulars, they are for guidance purposes only. All measurements are approximate and are for general guidance purposes only and whilst every care has been taken to ensure their accuracy, they should not be relied upon and potential buyers are advised to recheck the measurements. West of Exe is a trading name for East of Exe Ltd. Reg. no. 07121967