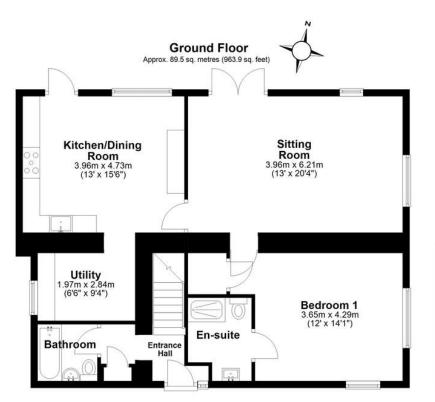

The accommodation includes a bright, double-aspect sitting room with French doors opening onto the garden, offering stunning views across the surrounding countryside. A spacious cottage-style kitchen/dining room features a fitted Shaker-style kitchen, complemented by a separate utility room. The large ground floor master bedroom benefits from a modern en-suite shower room, alongside a well-appointed family bathroom. Upstairs, there are two further double bedrooms, both enjoying delightful views over the garden and rural landscape.

Total area: approx. 116.2 sq. metres (1250.3 sq. feet)

Agents Note: Whilst every care has been taken to prepare these sales particulars, they are for guidance purposes only. All measurements are approximate and are for general guidance purposes only and whilst every care has been taken to ensure their accuracy, they should not be relied upon and potential buyers are advised to recheck the measurements. West of Exe is a trading name for East of Exe Ltd. Reg. no. 07121967