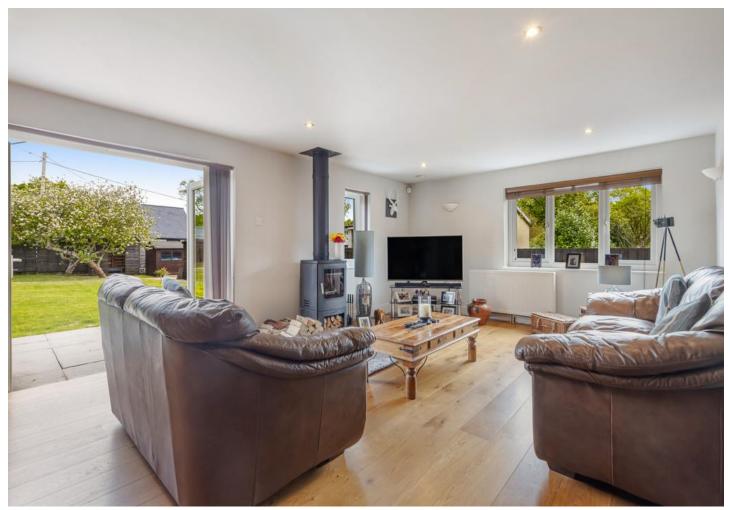

The accommodation includes a bright, double-aspect sitting room with French doors opening onto the garden, offering stunning views across the surrounding countryside. A spacious cottage-style kitchen/dining room features a fitted Shaker-style kitchen, complemented by a separate utility room. The large ground floor master bedroom benefits from a modern en-suite shower room, alongside a well-appointed family bathroom. Upstairs, there are two further double bedrooms, both enjoying delightful views over the garden and rural landscape.