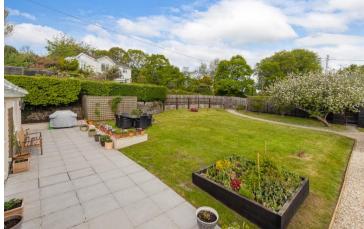

#### **GARDEN AND GROUNDS**

A standout feature of this property is the generous garden and grounds. Double gates open onto a spacious gravelled parking and turning area, providing ample space for multiple vehicles. This leads to a large, lawned garden with flowerbeds, fruit trees, raised vegetable plot, two timber sheds and a greenhouse. A substantial paved patio adjoins the rear of the property, with pathways running along both sides to the front entrance.

The outdoor space offers a high degree of privacy and is ideal for entertaining or relaxing in a peaceful setting. The property also owns a slip of land situated across the road which would make a perfect allotment space.