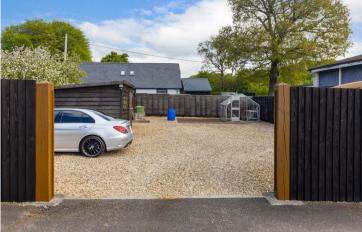

#### **GARDEN AND GROUNDS**

A standout feature of this property is the generous garden and grounds. Double gates open onto a spacious gravelled parking and turning area, providing ample space for multiple vehicles. This leads to a large, lawned garden with flowerbeds, fruit trees, raised vegetable plot, two timber sheds and a greenhouse. A substantial paved patio adjoins the rear of the property, with pathways running along both sides to the front entrance.

The outdoor space offers a high degree of privacy and is ideal for entertaining or relaxing in a peaceful setting. The property also owns a slip of land situated across the road which would make a perfect allotment space.