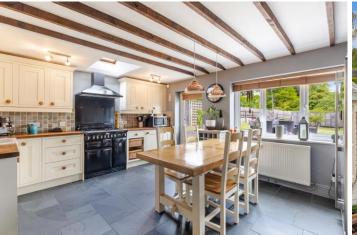

The accommodation includes a bright, double-aspect sitting room with French doors opening onto the garden, offering stunning views across the surrounding countryside. A spacious cottage-style kitchen/dining room features a fitted Shaker-style kitchen, complemented by a separate utility room. The large ground floor master bedroom benefits from a modern en-suite shower room, alongside a well-appointed family bathroom. Upstairs, there are two further double bedrooms, both enjoying delightful views over the garden and rural landscape.