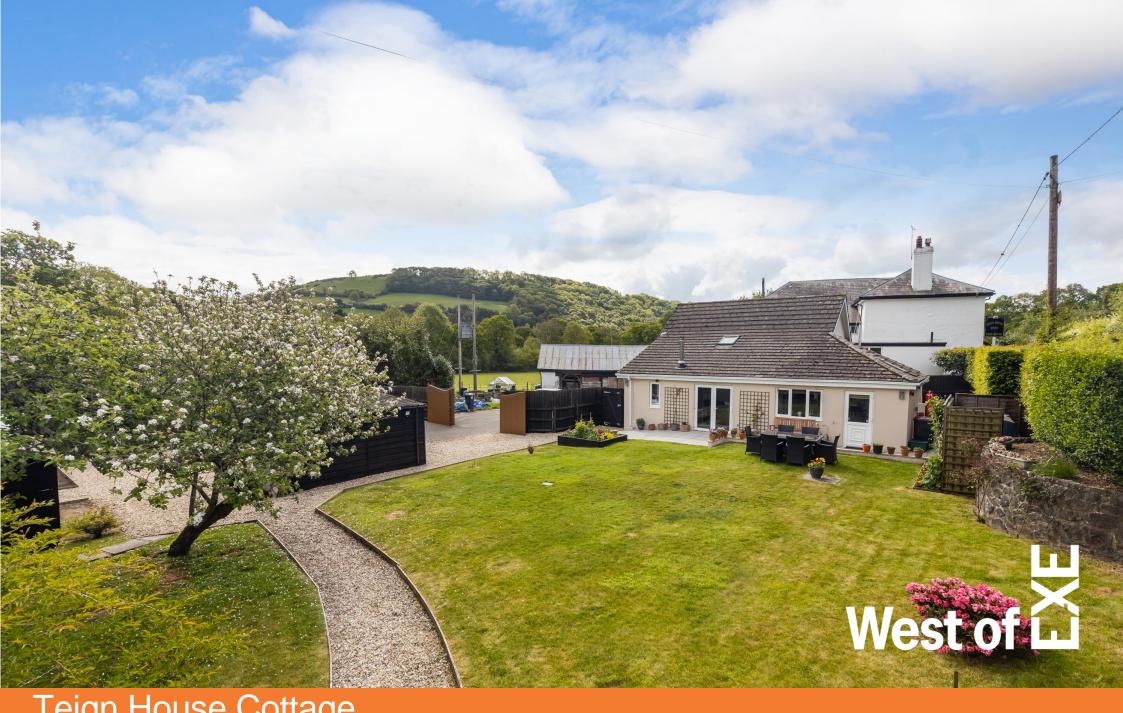

# Teign House Cottage Christow £550,000

Situated in a peaceful semi-rural setting on the edge of the highly sought-after Teign Valley village of Christow, this well-presented three double bedroom, two bathroom detached property offers a rare combination of space, privacy, and convenience. Set within a generous plot with a large garden, the home enjoys wonderful countryside views and a tranquil village atmosphere. With ample off-road parking and excellent access to the A38, making commuting to Exeter, the coast, or Dartmoor incredibly convenient. A unique opportunity to enjoy rural charm without isolation, in a beautiful and thriving community setting.

#### PROPERTY DESCRIPTION

Occupying a generous plot in a desirable semi-rural setting on the edge of the popular Teign Valley village of Christow, this detached property offers three double bedrooms and two bathrooms-an excellent opportunity for buyers seeking space, privacy, and future potential.

#### **GARDEN AND GROUNDS**

A standout feature of this property is the generous garden and grounds. Double gates open onto a spacious gravelled parking and turning area, providing ample space for multiple vehicles. This leads to a large, lawned garden with flowerbeds, fruit trees, raised vegetable plot, two timber sheds and a greenhouse. A substantial paved patio adjoins the rear of the property, with pathways running along both sides to the front entrance.

The outdoor space offers a high degree of privacy and is ideal for entertaining or relaxing in a peaceful setting. The property also owns a slip of land situated across the road which would make a perfect allotment space.