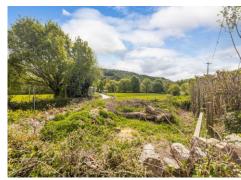

#### **GARDEN AND GROUNDS**

A standout feature of this property is the generous garden and grounds. Double gates open onto a spacious gravelled parking and turning area, providing ample space for multiple vehicles. This leads to a large, lawned garden with flowerbeds, fruit trees, raised vegetable plot, two timber sheds and a greenhouse. A substantial paved patio adjoins the rear of the property, with pathways running along both sides to the front entrance.

The outdoor space offers a high degree of privacy and is ideal for entertaining or relaxing in a peaceful setting. The property also owns a slip of land situated across the road which would make a perfect allotment space.