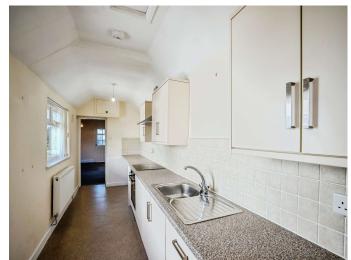

#### Hall

6' 7" x 13' 1" (  $2.01m\,x\,3.99m$  ) Living Area

17' 6" x 13' 1" ( 5.33m x 3.99m ) **Kitchen** 

20' 3" x 6' 3" (  $6.17m \times 1.91m$  ) **Utility** 

4' 6" x 6' 3" ( 1.37m x 1.91m ) **Bedroom One** 