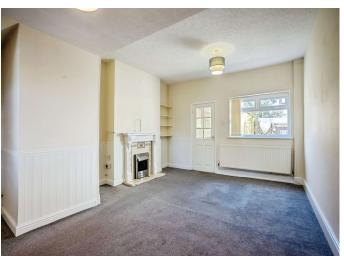

#### Hall

6' 7" x 13' 1" (  $2.01m\,x\,3.99m$  ) Living Area

17' 6" x 13' 1" ( 5.33m x 3.99m ) **Kitchen** 

20' 3" x 6' 3" (  $6.17m \times 1.91m$  ) **Utility** 

4' 6" x 6' 3" ( 1.37m x 1.91m ) **Bedroom One** 