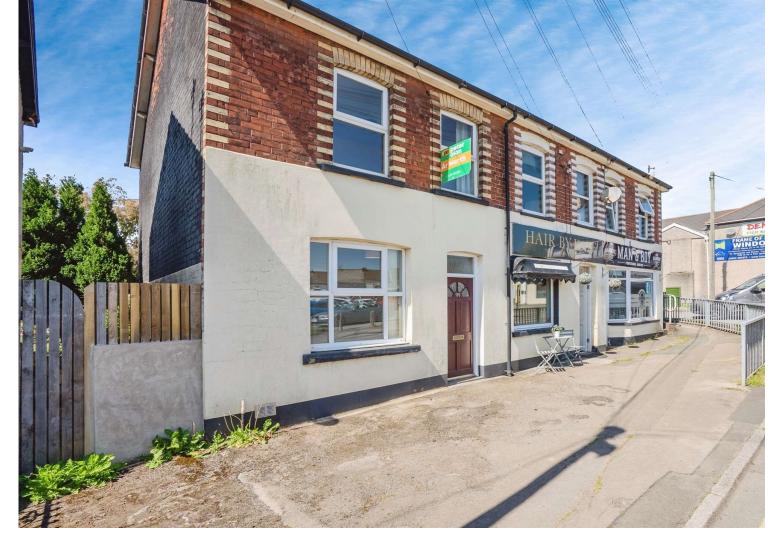

## The Highway, New Inn £200,000

- No onward chain
- Located in New Inn village centre
- Enclosed rear courtyard garden
- Ideal for first buyers and investors
- Council Tax Band C
- Close to local amenities
- Spacious Lounge/dining room
- Kitchen with utility room
- EPC Rating: E

# About the property

This neutrally decorated terraced house in a sought-after village centre offers two bedrooms, a practical layout, and excellent transport links, making it an ideal opportunity for first-time buyers and investors.