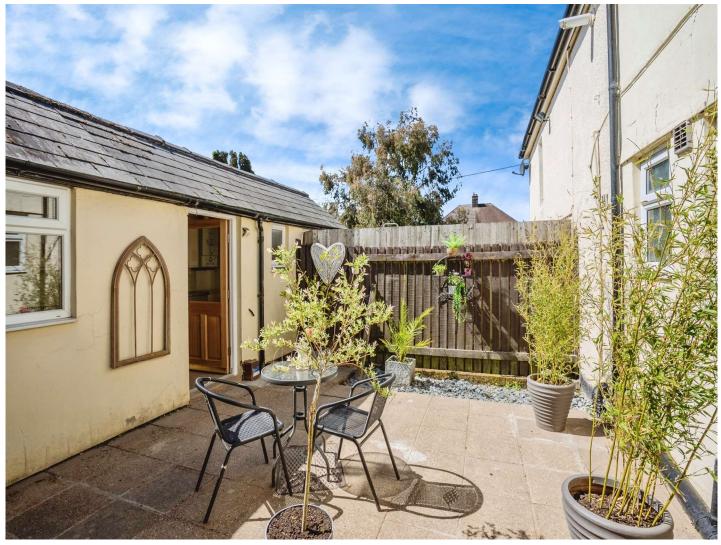

## The Highway, New Inn £200,000

- No onward chain
- Located in New Inn village centre
- Enclosed rear courtyard garden
- Ideal for first buyers and investors
- Council Tax Band C
- Close to local amenities
- Spacious Lounge/dining room
- Kitchen with utility room
- EPC Rating: E