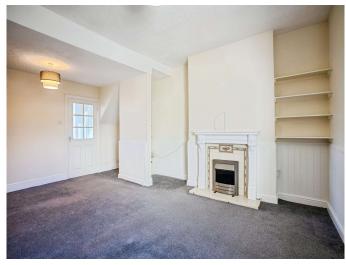

#### Hall

6' 7" x 13' 1" (  $2.01m\,x\,3.99m$  ) Living Area

17' 6" x 13' 1" ( 5.33m x 3.99m ) **Kitchen** 

20' 3" x 6' 3" (  $6.17m \times 1.91m$  ) **Utility** 

4' 6" x 6' 3" ( 1.37m x 1.91m ) **Bedroom One** 