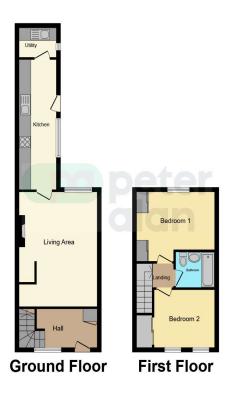

## **Floorplan**

This floor plan is for illustrative purposes only. It is not drawn to scale. Any measurements, floor areas (including any total floor area), openings and orientation are approximate. No details are guaranteed, they cannot be relied upon for any purpose and they do not form part of any agreement. No liability is taken for any error, omission or misstatement. A party must rely upon its own inspection(s). Powered by www.focalagent.com

#### Hall

6' 7" x 13' 1" (  $2.01m\,x\,3.99m$  ) Living Area

17' 6" x 13' 1" ( 5.33m x 3.99m ) **Kitchen** 

20' 3" x 6' 3" (  $6.17m \times 1.91m$  ) **Utility** 

4' 6" x 6' 3" ( 1.37m x 1.91m ) **Bedroom One** 

bearoom One

9' 6" x 13' 1" (  $2.90m \times 3.99m$  ) **Bedroom Two** 

9' 6" x 10' 2" (  $2.90m \times 3.10m$  ) **Bathroom** 

5' 6" x 6' 7" ( 1.68m x 2.01m )