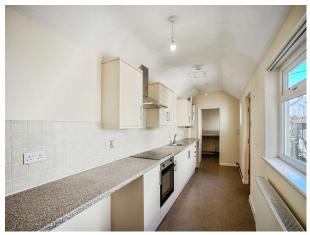

#### Hall

6' 7" x 13' 1" (  $2.01m\,x\,3.99m$  ) Living Area

17' 6" x 13' 1" ( 5.33m x 3.99m ) **Kitchen** 

20' 3" x 6' 3" (  $6.17m \times 1.91m$  ) **Utility** 

4' 6" x 6' 3" ( 1.37m x 1.91m ) **Bedroom One** 