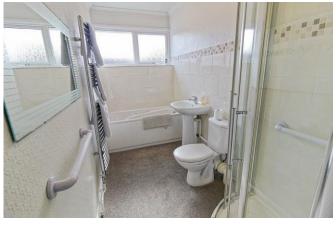

### BATHROOM

Comprising a refurbished four piece suite, shower cubicle, bath, WC, wash basin, tiling in part, opaque double glazed window to the rear.