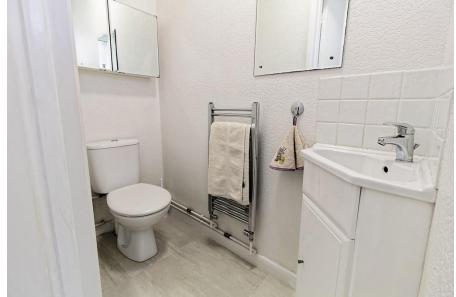

### BATHROOM

Comprising a refurbished four piece suite, shower cubicle, bath, WC, wash basin, tiling in part, opaque double glazed window to the rear.