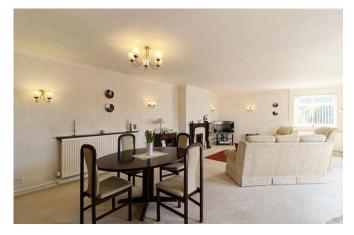

## LIVING ROOM

26' 0" x 15' 8" (7.92m x 4.78m) A spacious living area with carpeted flooring, double glazed windows and French door to the side leading to private courtyard, radiator and gas fire.