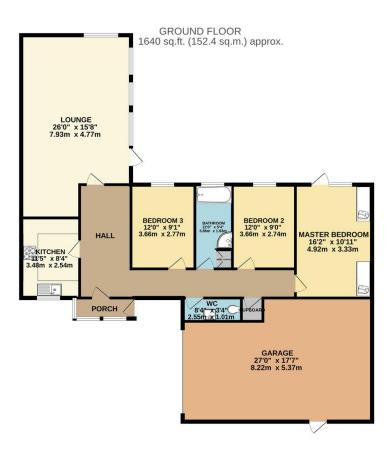

## MAIN ENTRANCE PORCH AND ENTRANCE HALL

Entering via double glazed porch and leading to main entrance hall, large window to the front offering ample light to the main entrance.

## LIVING ROOM

26' 0" x 15' 8" (7.92m x 4.78m) A spacious living area with carpeted flooring, double glazed windows and French door to the side leading to private courtyard, radiator and gas fire.

## **KITCHEN**

11'5" x 8' 4" (3.48m x 2.54m) A stylish refitted kitchen with wall and base unit units, work surfaces, integral appliances, tiling in part, double glazed window to the front.

## wc

Comprising a wash basin and low-level flush WC with tiling in part.

### MASTER BEDROOM

16' 2" x 10' 11" (4.93m x 3.33m) Carpeted flooring, a range of fitted wardrobes, double glazed window and French door to the rear, radiator.

### **BEDROOM TWO**

12'0" x 9'0" (3.66m x 2.74m) Double glazed window to the rear, carpeted flooring and radiator.

### **BEDROOM THREE**

12'0" x 9'1" (3.66m x 2.77m) Double glazed window to the rear, carpeted flooring and radiator.

### BATHROOM

Comprising a refurbished four piece suite, shower cubicle, bath, WC, wash basin, tiling in part, opaque double glazed window to the rear.

### DOUBLE GARAGE/WORKSHOP

A spacious double garage and workshop area with door to the side and electric garage doors, power and lighting.