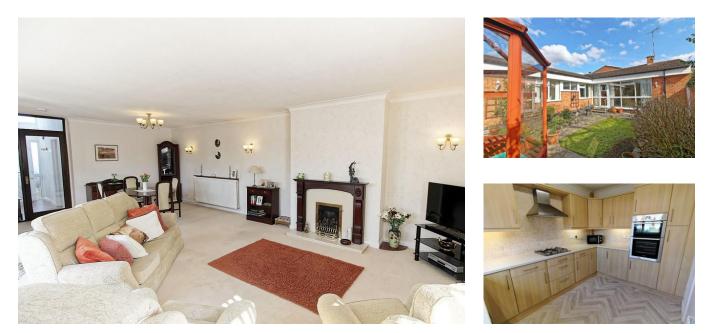

## LIVING ROOM

26' 0" x 15' 8" (7.92m x 4.78m) A spacious living area with carpeted flooring, double glazed windows and French door to the side leading to private courtyard, radiator and gas fire.

## **KITCHEN**

11'5" x 8' 4" (3.48m x 2.54m) A stylish refitted kitchen with wall and base unit units, work surfaces, integral appliances, tiling in part, double glazed window to the front.

#### OUTSIDE

Situated on a large corner plot the property benefits from surrounding lawns with mature trees and shrubs and white fenced borders, the property also boastits own private courtyard with sitting patio area, a range of mature plants and flowers, offering a unique quiet area.