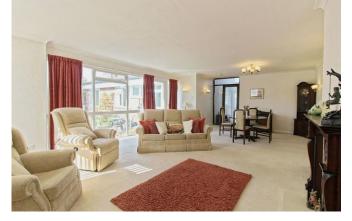

## LIVING ROOM

26' 0" x 15' 8" (7.92m x 4.78m) A spacious living area with carpeted flooring, double glazed windows and French door to the side leading to private courtyard, radiator and gas fire.