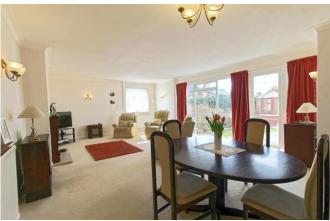

## LIVING ROOM

26' 0" x 15' 8" (7.92m x 4.78m) A spacious living area with carpeted flooring, double glazed windows and French door to the side leading to private courtyard, radiator and gas fire.