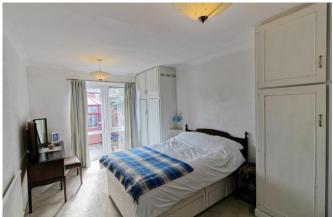

### MASTER BEDROOM

16' 2" x 10' 11" (4.93m x 3.33m) Carpeted flooring, a range of fitted wardrobes, double glazed window and French door to the rear, radiator.

### **BEDROOM TWO**

12'0" x 9'0" (3.66m x 2.74m) Double glazed window to the rear, carpeted flooring and radiator.

### **BEDROOM THREE**

12'0" x 9'1" (3.66m x 2.77m) Double glazed window to the rear, carpeted flooring and radiator.