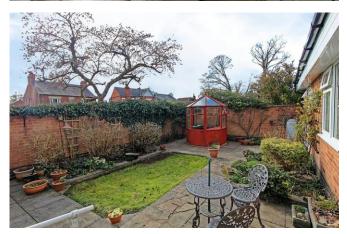

#### OUTSIDE

Situated on a large corner plot the property benefits from surrounding lawns with mature trees and shrubs and white fenced borders, the property also boastits own private courtyard with sitting patio area, a range of mature plants and flowers, offering a unique quiet area.