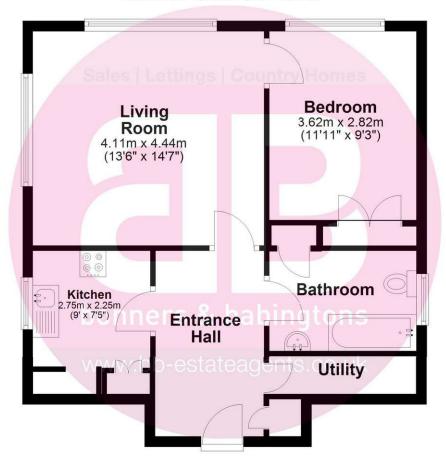

## Summary

Offered to the market for sale for the first time in many years this spacious one bedroom top floor apartment is available with no onward chain. Benefiting from a lovely dual aspect living room which leads into a good sized bedroom with built in wardrobes. There is also a family bathroom and a kitchen as well as a utility cupboard and a private loft space.

Annual Service Charge: £1800 (tbc) Ground Rent: £0 Council Tax Band: C

**Third Floor** 

Approx. 53.5 sq. metres (575.5 sq. feet)

Total area: approx. 53.5 sq. metres (575.5 sq. feet)