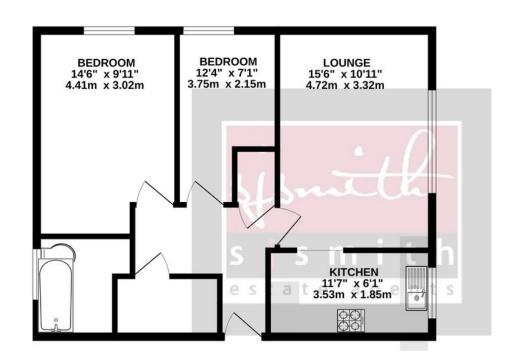

## GROUND FLOOR 730 sq.ft. (67.8 sq.m.) approx.

#### FALCON DRIVE, STANWELL

#### TOTAL FLOOR AREA: 730 sq.ft. (67.8 sq.m.) approx.

Whilst every attempt has been made to ensure the accuracy of the floorplan contained here, measurements of doors, windows, rooms and any other items are approximate and no responsibility is taken for any error, prospective purchaser. The services, systems and appliances shown have not been tested and no guarantee as to their operability or efficiency can be given. Made with Meropic x2025