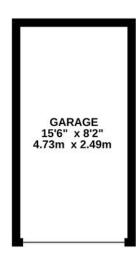

- NO CHAIN
- GARAGE IN BLOCK
- 136 YEAR LEASE

- MODERN FITTED KITCHEN
- GAS CENTRAL HEATING
- EPC RATING BAND C