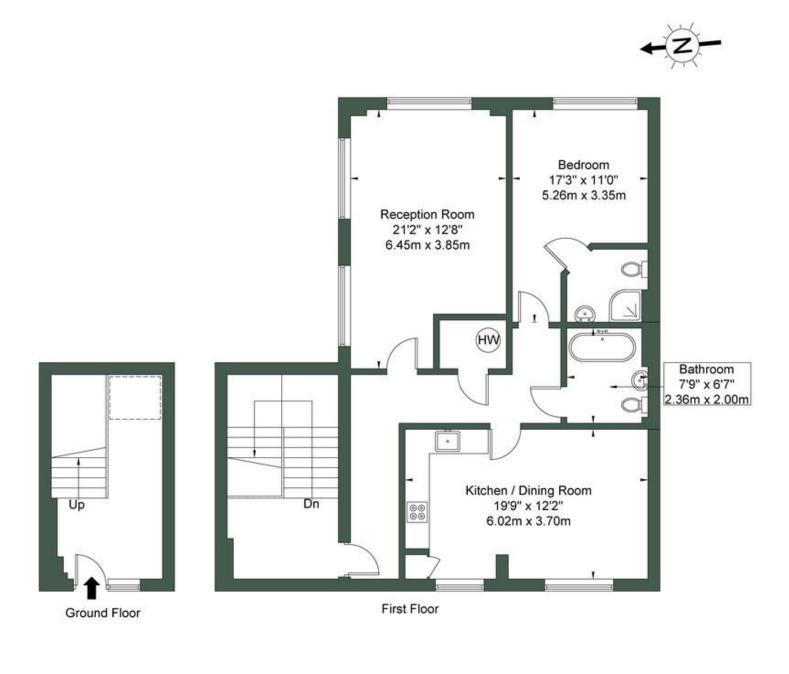

## The Greenway, NW9 5AR

Approx. Gross Internal Area = 114.5 sq m / 1232 sq ft

Copyright MILE

The Floor plan is not to scale and measurements and areas shown are approximate and therefore should be used for illustrative purposes only. The plan has been prepared in accordance with the RICS code of Measuring Practice and whilst we have confidence in the information produced it must not be relied on. If there is any aspect of particular importance, you should