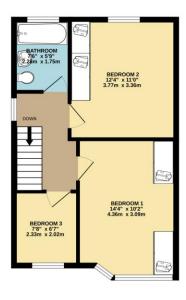

## Phillips George

EPC Ordered

GROUND FLOOR 433 sq.ft. (40.2 sq.m.) approx. 1ST FLOOR 436 sq.ft. (40.5 sq.m.) approx.

TOTAL FLOOR AREA: 869 sq.ft. (80.7 sq.m.) approx.
Whilst every attempt has been make to ensure the accuracy of the floorage normander here, measurements of aboxe, sundays, room and any other times are approximate and no responsibility is taken for any error, omission or mis-disament. This plan is for this binaries purposes only and flowable to used as south by any recorpcible purchase.