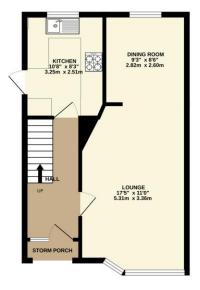

## Phillips George

EPC Ordered

GROUND FLOOR 433 sq.ft. (40.2 sq.m.) approx. 1ST FLOOR 436 sq.ft. (40.5 sq.m.) approx.

TOTAL FLOOR AREA: 869 sq.ft. (80.7 sq.m.) approx.
Whilst every attempt has been make to ensure the accuracy of the floorage normander here, measurements of aboxe, sundays, room and any other times are approximate and no responsibility is taken for any error, omission or mis-disament. This plan is for this binaries purposes only and flowable to used as south by any recorpcible purchase.