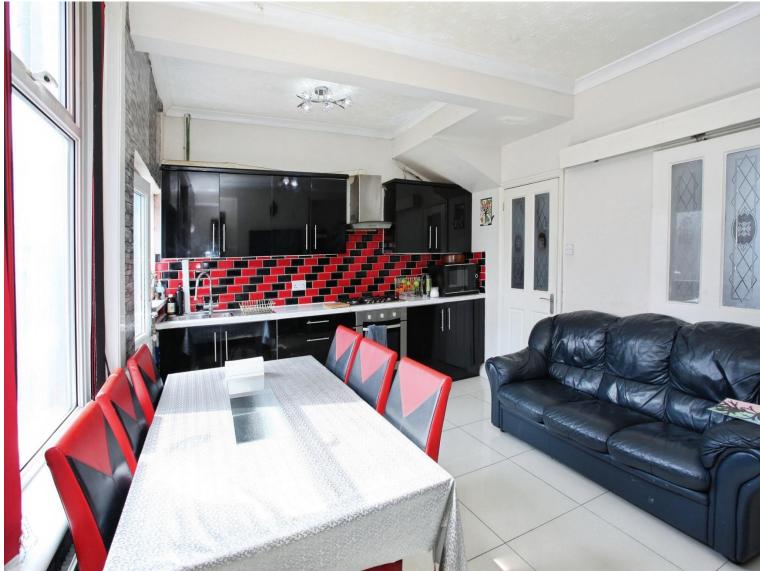

The heart of the home is undoubtedly the reception room, an inviting space that lends itself to both entertaining and quiet, cosy evenings. Adjacent to this, you'll find a well-equipped kitchen/dining room, complete with all necessary appliances and plenty of worktop space for meal preparation.