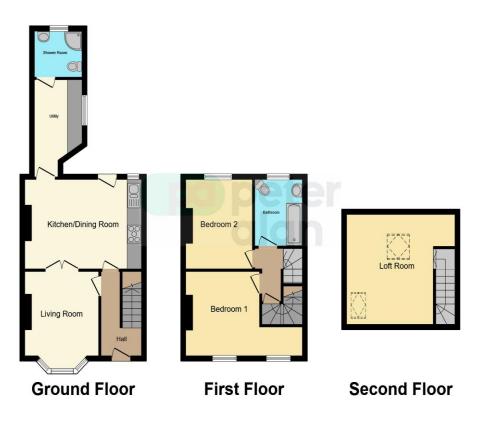

## Floorplan

This floor plan is for illustrative purposes only. It is not drawn to scale. Any measurements, floor areas (including any total floor area), openings and orientation are approximate. No details are guaranteed, they cannot be relied upon for any purpose and they do not form part of any agreement. No liability is taken for any error, omission or misstatement. A party must rely upon its own inspection(s). Powered by www.focalagent.com

#### Accommodation

Hallway

Lounge 13' 3" into bay x 10' 2" ( 4.04m into bay x 3.10m )

**Kitchen/Dining Room** 16' 3" x 11' 8" ( 4.95m x 3.56m )

Utility Room

Shower Room

**First Floor Landing** 

Bathroom

**Bedroom One** 11' x 10' 9" ( 3.35m x 3.28m )

**Bedroom Two** 11' 8" x 9' 11" ( 3.56m x 3.02m )

Loft Room/ Bedroom Three 14' 9" x 14' 2" ( 4.50m x 4.32m ) Outside