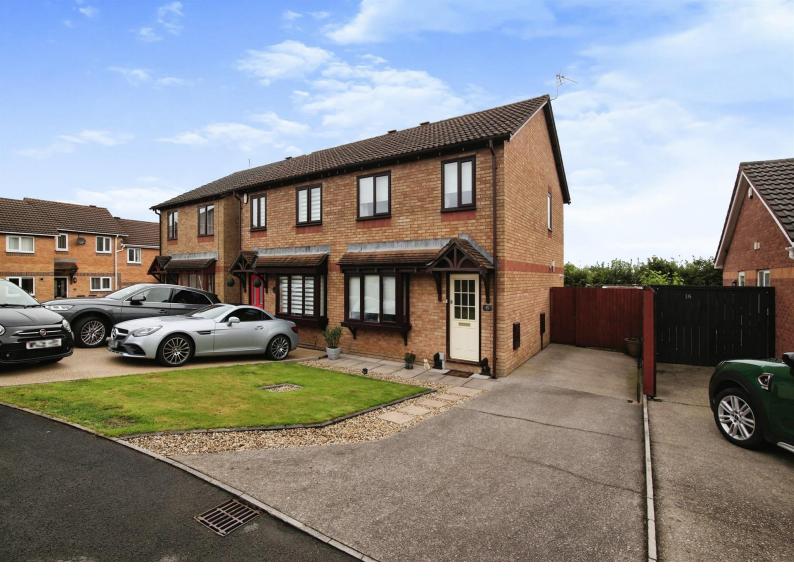

# Heol Yr Onnen, £240,000

- Immaculate semi-detached house
- Highly sought-after location
- Natural light throughout
- Close to excellent schools
- EPC Rating C
- EPC Rating: C

This floorplan is for illustrative purposes only and is not drawn to scale. Measurements, floor-areas, openings and orientations are approximate. They should repurpose and do not form any part of an agreement. No liability is taken for any error or mis-statement. All parties must rely on their own inspirations are approximated to the contract of th

# **About the property**

This immaculate semi-detached house, located in a highly sought-after area near excellent schools and amenities, features a spacious reception room, three flexible bedrooms, Property will be free hold on complition