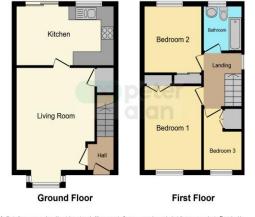

# **Accommodation**

#### **Living Room**

14' 7" x 11' 2" ( 4.45m x 3.40m )

Kitchen

8' 4" x 14' 5" ( 2.54m x 4.39m )

**Bedroom One** 

 $8^{\prime}$   $4^{\prime\prime}$  x  $8^{\prime}$   $3^{\prime\prime}$  ( 2.54m x 2.51m ) Bedroom Two

8' 4" x 8' 3" ( 2.54m x 2.51m )

**Bedroom Three** 

8' 7" x 5' 9" ( 2.62m x 1.75m )

## **Floorplan**

This floor plan is for illustrative purposes only. It is not drawn to scale. Any measurements, floor areas (including any total floor area), openings and orientation are approximate. No details are guaranteed, they cannot be relied upon for any purpose and they do not form part of any agreement. No liability is taken for any error, omission or misstatement. A party must rely upon its own inspection(s). Powered by www.focalagent.com