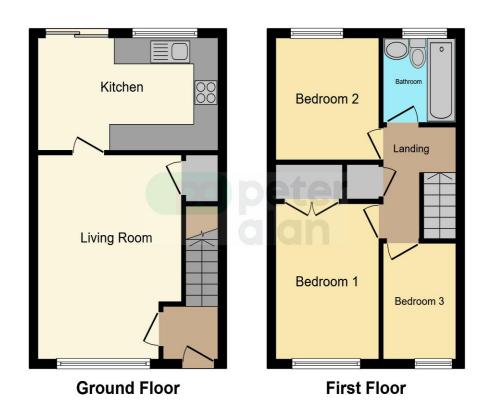

# Heol Yr Onnen, £240,000

- Immaculate semi-detached house
- Highly sought-after location
- Natural light throughout
- Close to excellent schools
- EPC Rating C
- EPC Rating: C

This floorplan is for illustrative purposes only and is not drawn to scale. Measurements, floor-areas, openings and orientations are approximate. They should repurpose and do not form any part of an agreement. No liability is taken for any error or mis-statement. All parties must rely on their own inspirations are approximated to the contract of th

## **Floorplan**

This floor plan is for illustrative purposes only. It is not drawn to scale. Any measurements, floor areas (including any total floor area), openings and orientation are approximate. No details are guaranteed, they cannot be relied upon for any purpose and they do not form part of any agreement. No liability is taken for any error, omission or misstatement. A party must rely upon its own inspection(s). Powered by www.focalagent.com