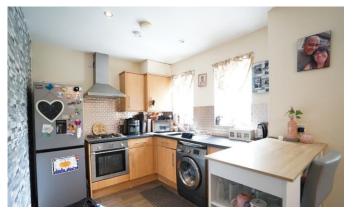

## LOUNGE/KITCHEN

7' 06" x 19' 05" (2.29 m x 5.92 m) Part tiled walls, fitted wall and base units, work surfaces, single bowl sink and drainer unit, integrated electric oven and hob with extractor over, combination boiler, two radiators and four double glazed windows to front.