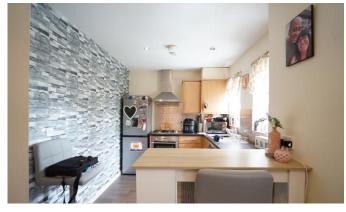

## LOUNGE/KITCHEN

7' 06" x 19' 05" (2.29 m x 5.92 m) Part tiled walls, fitted wall and base units, work surfaces, single bowl sink and drainer unit, integrated electric oven and hob with extractor over, combination boiler, two radiators and four double glazed windows to front.