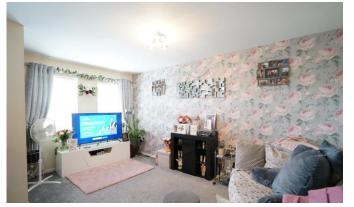

## LOUNGE/KITCHEN

7' 06" x 19' 05" (2.29 m x 5.92 m) Part tiled walls, fitted wall and base units, work surfaces, single bowl sink and drainer unit, integrated electric oven and hob with extractor over, combination boiler, two radiators and four double glazed windows to front.