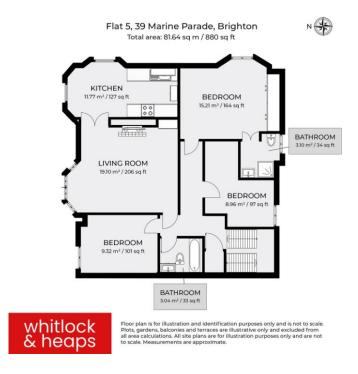

## STAIRS TO TOP FLOOR

**LANDING** Fitted cupboard, sky light.

KITCHEN/BREAKFAST ROOM South facing and double aspect with direct sea views. Fitted kitchen incorporating stainless steel wink unit with drainer and mixer tap, laminate worksurface with storage space under, inset four ring gas hob, electric oven, appliance space, two sash windows, space for table and chairs.

LIVING/DINING ROOM South facing with direct sea views, feature fireplace with marble hearth and surround, fitted shelving and cupboard in alcove, radiator.

**BEDROOM 1** Sash window, fitted wardrobes, radiator.

**ENSUITE SHOWER ROOM** Comprising walk in shower, pedestal wash hand basin, low level w.c, heated ladder style towel rail, tiled floor, part tiled walls, sash window.

BEDROOM 2 South facing with direct sea view, sash window, radiator.

**BEDROOM 3** Sash window, radiator.

**BATHROOM** Comprising panelled bath with mixer tap and shower attachment, wash hand basin with cupboard under, low level w.c, tiled floor, radiator.