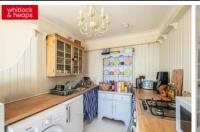

## STAIRS TO TOP FLOOR

**LANDING** Fitted cupboard, sky light.

KITCHEN/BREAKFAST ROOM South facing and double aspect with direct sea views. Fitted kitchen incorporating stainless steel wink unit with drainer and mixer tap, laminate worksurface with storage space under, inset four ring gas hob, electric oven, appliance space, two sash windows, space for table and chairs.