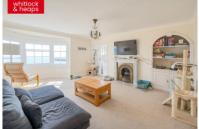

LIVING/DINING ROOM South facing with direct sea views, feature fireplace with marble hearth and surround, fitted shelving and cupboard in alcove, radiator.

**BEDROOM 1** Sash window, fitted wardrobes, radiator.