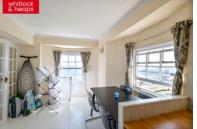

## STAIRS TO TOP FLOOR

**LANDING** Fitted cupboard, sky light.

KITCHEN/BREAKFAST ROOM South facing and double aspect with direct sea views. Fitted kitchen incorporating stainless steel wink unit with drainer and mixer tap, laminate worksurface with storage space under, inset four ring gas hob, electric oven, appliance space, two sash windows, space for table and chairs.