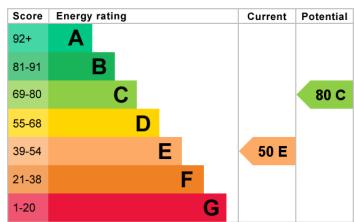

shelving and cupboard in alcove, radiator.

**BEDROOM 1** Sash window, fitted wardrobes, radiator.

**ENSUITE SHOWER ROOM** Comprising walk in shower, pedestal wash hand basin, low level w.c, heated ladder style towel rail, tiled floor, part tiled walls, sash window.

BEDROOM 2 South facing with direct sea view, sash window, radiator.

**BEDROOM 3** Sash window, radiator.

**BATHROOM** Comprising panelled bath with mixer tap and shower attachment, wash hand basin with cupboard under, low level w.c, tiled floor, radiator.

## **OUTGOINGS**

LEASE 999 years from 2015.

Maintenance £2,753.40

## **Peppercorn Ground Rent**

Council Tax Band C (taken from the government website, www.brighton-hove.gov.uk/council-tax).

responsible if the council tax band differs when occupying the property.





65 Sackville Road, Hove BN3 3WE sales@whitlockandheaps.co.uk 01273 778577