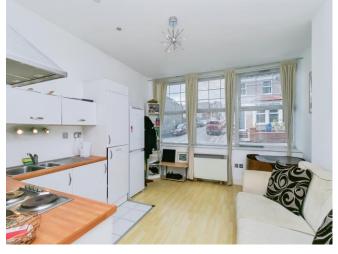

#### Living Room/Kitchen

21' 6" max x 13' 5" max ( 6.55m max x 4.09m max )

Open plan Living Room/Kitchen.