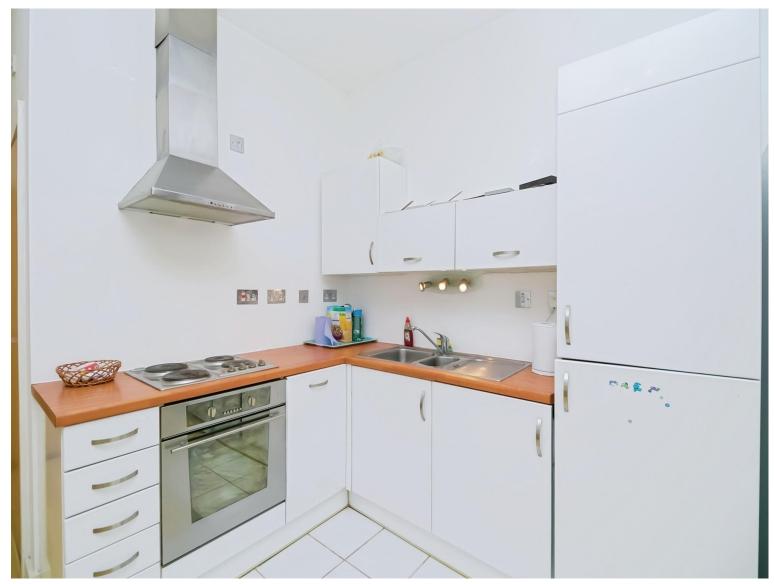

#### Living Room/Kitchen

21' 6" max x 13' 5" max ( 6.55m max x 4.09m max )

Open plan Living Room/Kitchen.