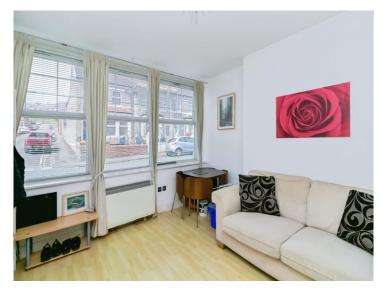

#### Living Room/Kitchen

21' 6" max x 13' 5" max ( 6.55m max x 4.09m max )

Open plan Living Room/Kitchen.