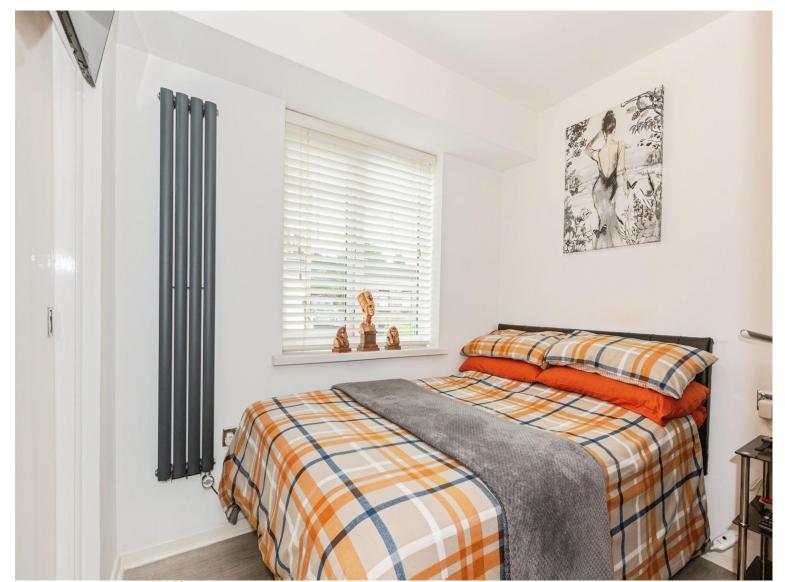

The property features a bright and modern kitchen/diner, a spacious separate bedroom, and a contemporary bathroom - all thoughtfully designed with stylish finishes. The layout provides a comfortable living space that blends practicality with charm. The current owner has boarded the attic and added a hatch/ladder for extra storage convenience.

## Accommodation

**Communal Entrance** 

**Entrance Hall** 

Living Room/Kitchen

16' 8" Max x 12' 3" Max ( 5.08m Max x 3.73m Max

**Bedroom One** 

 $10' 6'' \times 7' 9'' (3.20m \times 2.36m)$ 

Bathroom