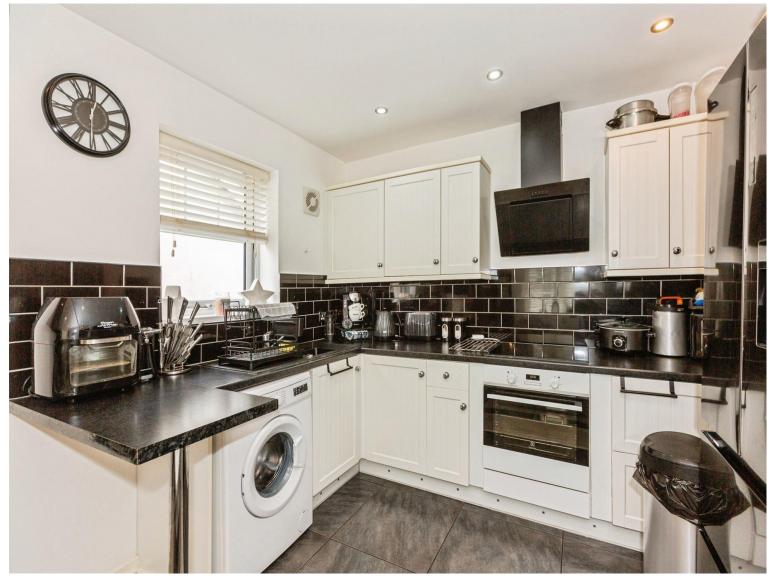

The property features a bright and modern kitchen/diner, a spacious separate bedroom, and a contemporary bathroom - all thoughtfully designed with stylish finishes. The layout provides a comfortable living space that blends practicality with charm. The current owner has boarded the attic and added a hatch/ladder for extra storage convenience.