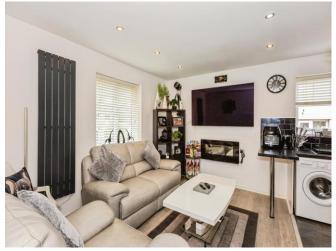

The property features a bright and modern kitchen/diner, a spacious separate bedroom, and a contemporary bathroom - all thoughtfully designed with stylish finishes. The layout provides a comfortable living space that blends practicality with charm. The current owner has boarded the attic and added a hatch/ladder for extra storage convenience.

## Accommodation

**Communal Entrance** 

**Entrance Hall** 

Living Room/Kitchen

16' 8" Max x 12' 3" Max ( 5.08m Max x 3.73m Max

**Bedroom One** 

 $10' 6'' \times 7' 9'' (3.20m \times 2.36m)$ 

Bathroom