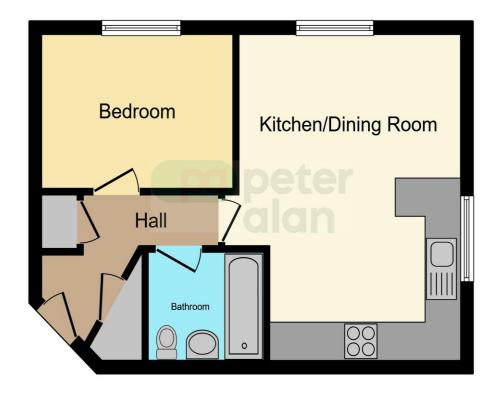

## Accommodation

**Communal Entrance** 

**Entrance Hall** 

Living Room/Kitchen

16' 8" Max x 12' 3" Max ( 5.08m Max x 3.73m Max

**Bedroom One** 

 $10' 6'' \times 7' 9'' (3.20m \times 2.36m)$ 

Bathroom

### **Floorplan**

This floor plan is for illustrative purposes only. It is not drawn to scale. Any measurements, floor areas (including any total floor area), openings and orientation are approximate. No details are guaranteed, they cannot be relied upon for any purpose and they do not form part of any agreement. No liability is taken for any error, omission or misstatement. A party must rely upon its own inspection(s). Powered by www.focalagent.com