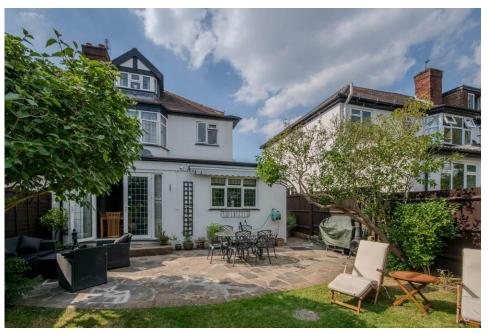

The beautiful rear garden enjoys sun throughout the day, making it ideal for entertaining. Additionally, there's a garden shed with power.

Furthermore, the property boasts a garage with power & light, and a driveway provides off-street parking at the front.