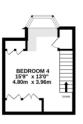

On the first floor, there are three good-sized bedrooms and a family bathroom.

Stairs lead to the second floor, where you'll find a spacious bedroom with fantastic storage space. There's also potential (STPP) to add an en-suite shower room.

GROUND FLOOR 15T FLOOR 290 FLOOR 290 FLOOR 25T SQL (8L5 sq.m.) approx. 25 sq. (1,1 sq.m.) approx. 25 sq. (1,1 sq.m.) approx.

## TOTAL FLOOR AREA: 1558 sq.ft. (144.8 sq.m.) approx.

White every attempt has been made to ensure the accuracy of the floorpian continued here, measurements of the floorpian continued here. The plant is for floorpian consistion or mis-statement. This plant is for floorpian proposes only and should be used as such by any prospective purchaser. The services, systems and appliances shown have not been lested and no guarantee as to their operability or efficiency can be given.