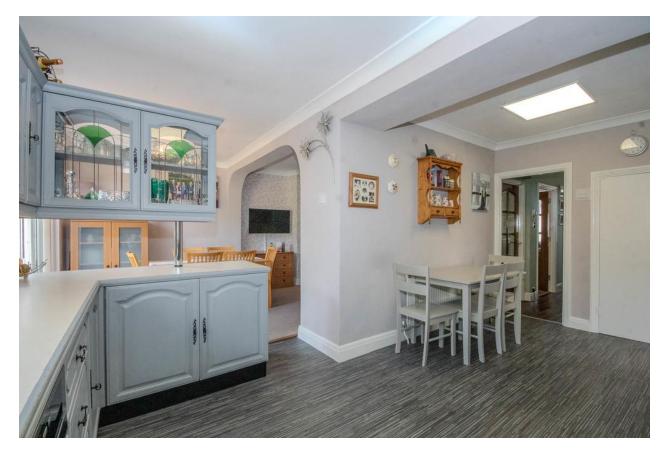

Nestled within the highly sought-after Eastcote Park Estate , this extended four-bedroom family home is well presented throughout.

The ground floor accommodation comprises a storm porch, an entrance hallway, a front aspect reception room, and an extended rear reception room that opens to the spacious kitchen/breakfast room. The kitchen is fitted with eye and base level units and features a breakfast bar with worktops. Completing the ground floor is a guest WC.