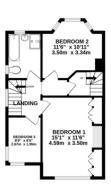

On the first floor, there are three good-sized bedrooms and a family bathroom.

Stairs lead to the second floor, where you'll find a spacious bedroom with fantastic storage space. There's also potential (STPP) to add an en-suite shower room.

GROUND FLOOR 15T FLOOR 290 FLOOR 290 FLOOR 25T SQL (8L5 sq.m.) approx. 25 sq. (1,1 sq.m.) approx. 25 sq. (1,1 sq.m.) approx.

## TOTAL FLOOR AREA: 1558 sq.ft. (144.8 sq.m.) approx.

White every attempt has been made to ensure the accuracy of the floorpian continued here, measurements of the floorpian continued here. The plant is for floorpian consistion or mis-statement. This plant is for floorpian proposes only and should be used as such by any prospective purchaser. The services, systems and appliances shown have not been lested and no guarantee as to their operability or efficiency can be given.