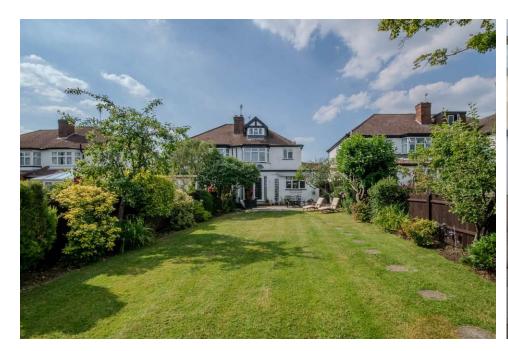

The beautiful rear garden enjoys sun throughout the day, making it ideal for entertaining. Additionally, there's a garden shed with power.

Furthermore, the property boasts a garage with power & light, and a driveway provides off-street parking at the front.