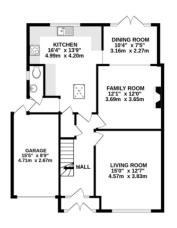

GROUND FLOOR 15T FLOOR 290 FLOOR 290 FLOOR 25T SQL (8L5 sq.m.) approx. 25 sq. (1,1 sq.m.) approx. 25 sq. (1,1 sq.m.) approx.

## TOTAL FLOOR AREA: 1558 sq.ft. (144.8 sq.m.) approx.

White every attempt has been made to ensure the accuracy of the floorpian continued here, measurements of the floorpian continued here. The plant is for floorpian consistion or mis-statement. This plant is for floorpian proposes only and should be used as such by any prospective purchaser. The services, systems and appliances shown have not been lested and no guarantee as to their operability or efficiency can be given.