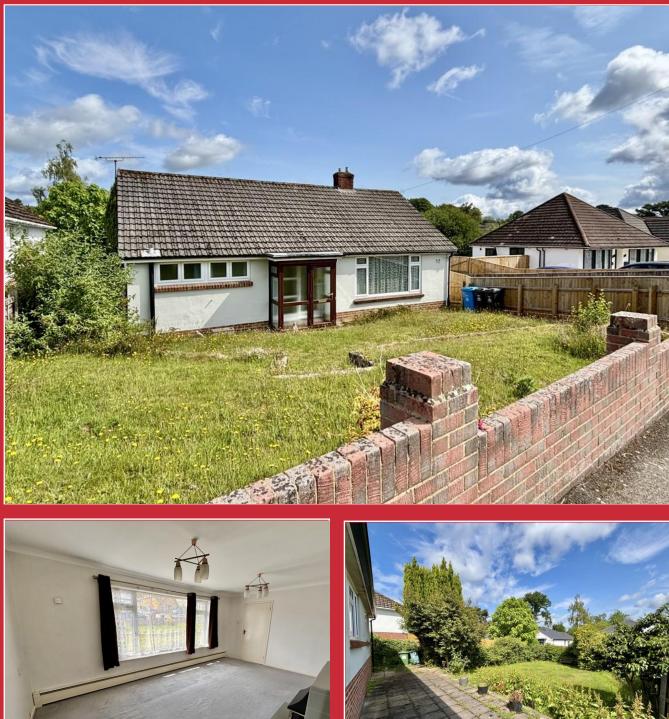

# 52 Abbotsbury Road, Broadstone BH18 9DD

A generous two double bedroom detached bungalow situated in a popular location and offering scope to extend and improve subject to the usual planning permissions.

#### **The Property**

A UPVC double glazed front door leads into an entrance porch and through into the reception hall with airing cupboard and doors off to all principal rooms. There is a good size lounge with a tiled fireplace with a gas fire and a door leads to the kitchen which overlooks the rear garden and has a door to the side. Both bedrooms overlook the rear garden, bedroom 1 having two built in wardrobes. The bathroom has a bath and separate shower cubicle and access to the loft hatch, a separate cloakroom completes the accommodation.

The front garden has been predominantly laid to lawn with a brick wall to the front boundary and panelled fencing to both side boundaries. Gates to either side of the bungalow give access to the rear garden which has a paved patio running along the full width of the property, steps then lead down to the majority of the garden, which has been laid to lawn and is fully enclosed by fencing. There is permission to use the road to the side to access the rear garden and create a driveway.

The bungalow benefits from gas fired heating with radiators and UPVC double glazing and is situated within walking distance of popular schooling, both the boys' and girls' grammar schools are within easy reach by car Poole and Wimborne are easily reachable