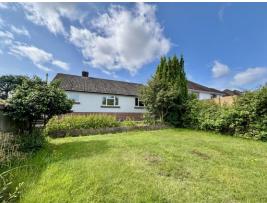

# 52 Abbotsbury Road, Broadstone BH18 9DD

A generous two double bedroom detached bungalow situated in a popular location and offering scope to extend and improve subject to the usual planning permissions.

The front garden has been predominantly laid to lawn with a brick wall to the front boundary and panelled fencing to both side boundaries. Gates to either side of the bungalow give access to the rear garden which has a paved patio running along the full width of the property, steps then lead down to the majority of the garden, which has been laid to lawn and is fully enclosed by fencing. There is permission to use the road to the side to access the rear garden and create a driveway.