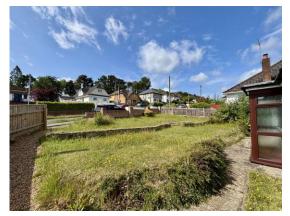

The front garden has been predominantly laid to lawn with a brick wall to the front boundary and panelled fencing to both side boundaries. Gates to either side of the bungalow give access to the rear garden which has a paved patio running along the full width of the property, steps then lead down to the majority of the garden, which has been laid to lawn and is fully enclosed by fencing. There is permission to use the road to the side to access the rear garden and create a driveway.