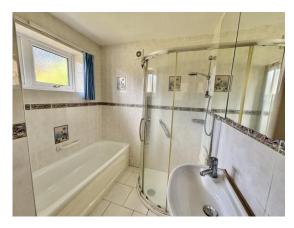

#### **The Property**

A UPVC double glazed front door leads into an entrance porch and through into the reception hall with airing cupboard and doors off to all principal rooms. There is a good size lounge with a tiled fireplace with a gas fire and a door leads to the kitchen which overlooks the rear garden and has a door to the side. Both bedrooms overlook the rear garden, bedroom 1 having two built in wardrobes. The bathroom has a bath and separate shower cubicle and access to the loft hatch, a separate cloakroom completes the accommodation.