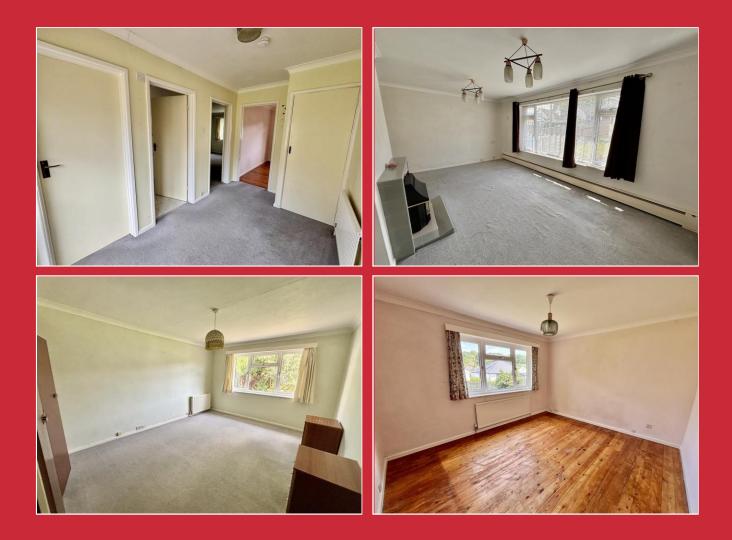

#### **The Property**

A UPVC double glazed front door leads into an entrance porch and through into the reception hall with airing cupboard and doors off to all principal rooms. There is a good size lounge with a tiled fireplace with a gas fire and a door leads to the kitchen which overlooks the rear garden and has a door to the side. Both bedrooms overlook the rear garden, bedroom 1 having two built in wardrobes. The bathroom has a bath and separate shower cubicle and access to the loft hatch, a separate cloakroom completes the accommodation.