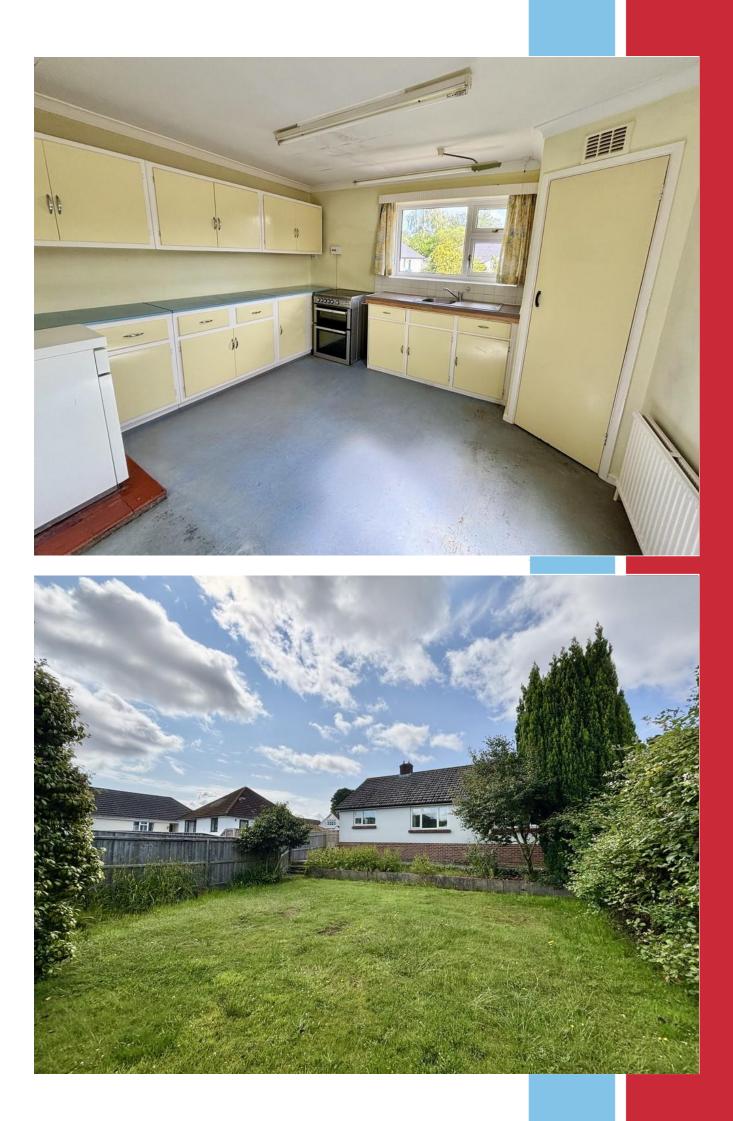

#### **The Property**

A UPVC double glazed front door leads into an entrance porch and through into the reception hall with airing cupboard and doors off to all principal rooms. There is a good size lounge with a tiled fireplace with a gas fire and a door leads to the kitchen which overlooks the rear garden and has a door to the side. Both bedrooms overlook the rear garden, bedroom 1 having two built in wardrobes. The bathroom has a bath and separate shower cubicle and access to the loft hatch, a separate cloakroom completes the accommodation.

The front garden has been predominantly laid to lawn with a brick wall to the front boundary and panelled fencing to both side boundaries. Gates to either side of the bungalow give access to the rear garden which has a paved patio running along the full width of the property, steps then lead down to the majority of the garden, which has been laid to lawn and is fully enclosed by fencing. There is permission to use the road to the side to access the rear garden and create a driveway.