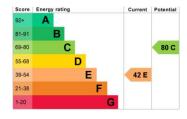

ing Exact Confirmation

Ground Rent: Peppercorn

Ground Rent Review Period:

Length of Lease: 124 Years Remaining.



#### Floor Layout

#### Top Floor pprox. 60.8 sq. metres (654.6 sq. feet)



Total area: approx. 60.8 sq. metres (654.6 sq. feet)

## Total approx. floor area 654 sq ft (61 sq m)

Whilst every attempt has been made to ensure the accuracy of the floor plan contained here, measurements of doors, windows, rooms and any other items are approximate and no responsibility is taken for any error, omission, or mis-statement. This plan is for illustrative purposes only and should be used as such by any prospective purchaser. The services, systems and appliances shown have not been tested and no guarantee as to their operability or efficiency can be given. Made with Metropix © 2019.