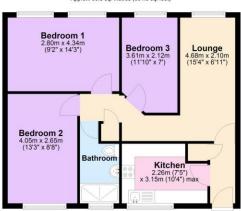

#### Floor Layout

#### Top Floor pprox. 60.8 sq. metres (654.6 sq. feet)

Total area: approx. 60.8 sq. metres (654.6 sq. feet)

## Total approx. floor area 654 sq ft (61 sq m)

Whilst every attempt has been made to ensure the accuracy of the floor plan contained here, measurements of doors, windows, rooms and any other items are approximate and no responsibility is taken for any error, omission, or mis-statement. This plan is for illustrative purposes only and should be used as such by any prospective purchaser. The services, systems and appliances shown have not been tested and no guarantee as to their operability or efficiency can be given. Made with Metropix © 2019.