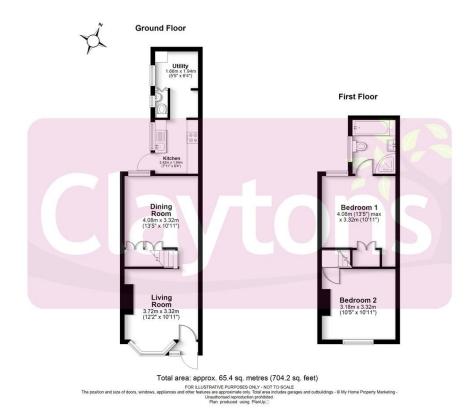

Tel: 01923 677755 Fax: 01923 680729 www.claytons.co.uk

SHAKESPEARE STREET, WATFORD - £395,000 2 Bedroom Mid Terraced House

A great example of a two double bedroom terraced property within easy reach of local shops, transport links and schools. This property is offered to the market in good condition throughout and briefly comprises living room, dining room, modern kitchen, utility room and guests WC all on the ground floor. On the first floor are two double bedrooms with a modem four-piece bathroom suite off bedroom two. There is also a private garden to the rear which is mainly laid to lawn. Call now to book a viewing.

- Two double bedrooms
- Modern kitchen
- Utility area
- Guests WC
- Modern bathroom
- Private rear garden